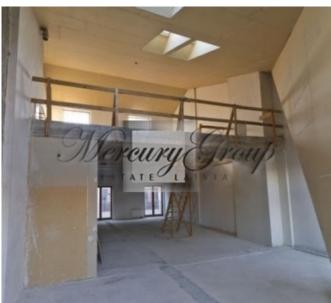

#### Description

Wonderfull apartment located on 5 and 6 floors. Apartments is 2 storey. Possible to make your oun planing. Ceiling hight is 5,5 m. Perfect view on Old Town.

Building is located in a quiet spot at the very heart of Riga. There are the most popular Old Riga entertainment venues in the vicinity, along with shopping malls, restaurants and cafés, the railway station, the bus terminal and a school.