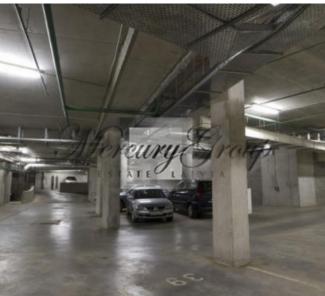

Comfortable location allows you easily reach all parts of the City. Railway station, bus and trams stops located nearby. Underground parking perfectly solves guite problematic question as parking in Old Town.

This building is the largest of all the new multi-apartment projects in Old Riga. The house's address is Kungu iela 25, although its two sections and the spacious, cosy, green inner courtyard take up a whole block between Mārstaļu iela, Kungu iela, Minsterejas iela and 11. Novembra krastmala. The historic Trauksmes iela has been restored in the middle of the housing complex. The tenants of this building are guaranteed high-quality service and security, and offered a vast array of additional services: flat cleaning, linen washing and ironing service. Security service ensures peace and order inside the house and around it. Closed-circuit surveillance cameras are installed on the premises. Each apartment has an intercom with a video feed, as well as high-quality fire alarm systems. The house's storeys 2 through 6 have 72 spacious flats, with area ranging from 70 to 250 m2. The top floors have duplex apartments. The apartment walls are plastered, ready for finishing. The flats have no interior partitions. You can use pre-developed architect layouts and the developer firm's services for your interior design. Parking 36 300 Euro additionally.