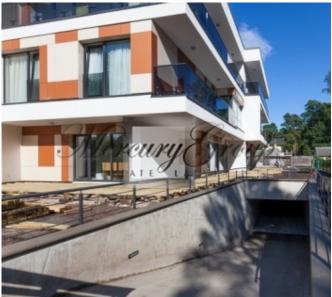

The residential complex is a 3-storey building with 10 apartments and underground parking. In addition to the parking lot for 12 cars, 4 ground floor apartments have access to the terrace adjacent to the south-east and north-west sides. Entrance to the grounds is through the gate with a remote control. Near the entrance to the area provides space for dumpsters. The resort also has a small playground and landscaped green area to area residents. The first two floors are located at 4 and two-bedroom apartments with balconies, and on the third floor - 2 spacious three-bedroom apartments with terraces. Almost all the apartments in the building are focused on several sides of the world, have a corner location in a general way home. In the basement there is a storage room on the number of apartments, where you can keep bicycles, skis, etc. In the morning to open the window - you'll breathe fresh air and enjoy the beautiful view and the silence. You will certainly be able to appreciate the high quality of housing - building condition, facilities and convenience. You have a great opportunity to own beautiful apartments near a forest close to the sea shore.

Groomed and fenced area around the house with a playground and green spaces, benches, lawns, paved walkways and ground parking. Parking space - 20 000 EUR/p.p.