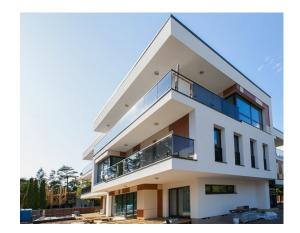

The new residential project "Club 10" is located near the sea, on the territory of Jūrmala, Bulduri surrounded by summer villas and well-developed infrastructure on Meza prospect, in 18 km from Riga City center. The area of villas, pine forests, resort hotels and all relevant infrastructures as sport and leisure complexes, aqua park and supermarkets. The property is situated in a quiet, picturesque area in 500 m distance from Riga's Bay seaside, and just 12 km from Riga international airport, with good access roads.

The residential complex is a 3-storey building with 10 apartments and underground parking. In addition to the parking lot for 12 cars, 4 ground floor apartments have access to the terrace adjacent to the south-east and north-west sides. Entrance to the grounds is through the gate with a remote control. Near the entrance to the area provides space for dumpsters. The resort also has a small playground and landscaped green area to area residents. The first two floors are located at 4 and two-bedroom apartments with balconies, and on the third floor - 2 spacious three-bedroom apartments with terraces. Almost all the apartments in the building are focused on several sides of the world, have a corner location in a general way home. In the basement there is a storage room on the number of apartments, where you can keep bicycles, skis, etc. In the morning to open the window - you'll breathe fresh air and enjoy the beautiful view and the silence. You will certainly be able to appreciate the high quality of housing - building condition, facilities and convenience. You have a great opportunity to own beautiful apartments near a forest close to the sea shore.