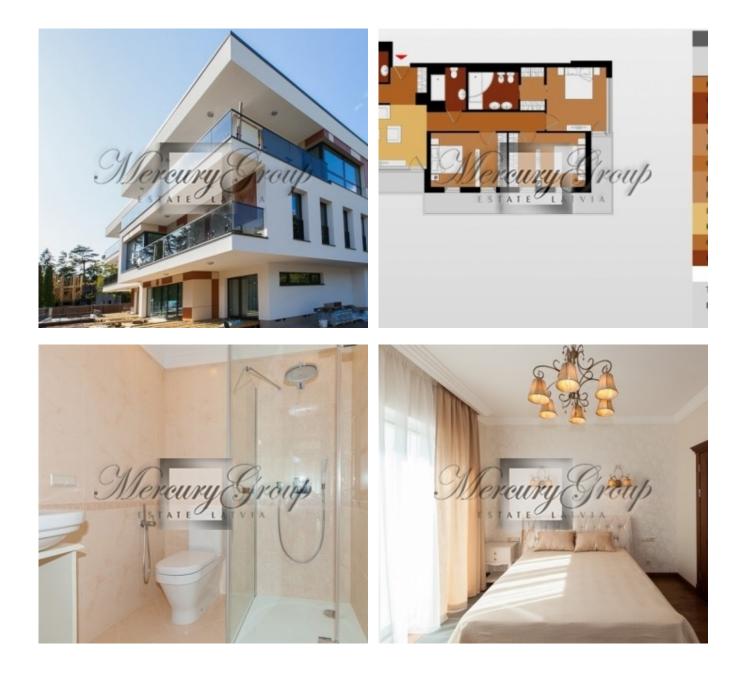

#### Description

A luxury 3 bedroom apartment with living area of 137 sq.m. (+ terrace 49.2 sq.m.) is offered for sale. Apartment is conveniently located on the 3rd floor of the 3-story building. The apartment consists of two bedrooms, a living room with open plan kitchen and dining area, 2 bathrooms/WC.

The residential complex is a 3-storey building with 10 apartments and underground parking. In addition to the parking lot for 12 cars, 4 ground floor apartments have access to the terrace adjacent to the south-east and north-west sides. Entrance to the grounds is through the gate with a remote control. Near the entrance to the area provides space for dumpsters. The resort also has a small playground and landscaped green area to area residents. The first two floors are located at 4 and two-bedroom apartments with balconies, and on the third floor - 2 spacious three-bedroom apartments with terraces. Almost all the apartments in the building are focused on several sides of the world, have a corner location in a general way home. In the basement there is a storage room on the number of apartments, where you can keep bicycles, skis, etc. In the morning to open the window - you'll breathe fresh air and enjoy the beautiful view and the silence. You will certainly be able to appreciate the high quality of housing - building condition, facilities and convenience. You have a great opportunity to own beautiful apartments near a forest close to the sea shore.