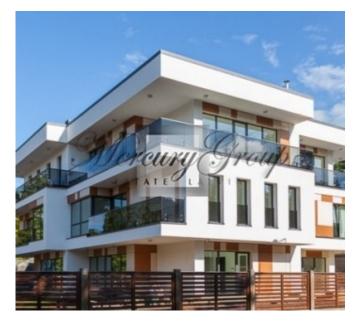

The new residential project "Club 10" is located near the sea, on the territory of Jūrmala, Bulduri surrounded by summer villas and well-developed infrastructure on Meza prospect, in 18 km from Riga City center. The area of villas, pine forests, resort hotels and all relevant infrastructures as sport and leisure complexes, aqua park and supermarkets. The property is situated in a quiet, picturesque area in 500 m distance from Riga's Bay seaside, and just 12 km from Riga international airport, with good access roads.

The residential complex is a 3-storey building with 10 apartments and underground parking. In addition to the parking lot for 12 cars, 4 ground floor apartments have access to the terrace adjacent to the south-east and north-west sides. Entrance to the grounds is through the gate with a remote control. Near the entrance to the area provides space for dumpsters. The resort also has a small playground and landscaped green area to area residents. The first two floors are located at 4 and two-bedroom apartments with balconies, and on the third floor - 2 spacious three-bedroom apartments with terraces. Almost all the apartments in the building are focused on several sides of the world, have a corner location in a general way home. In the basement there is a storage room on the number of apartments, where you can keep bicycles, skis, etc. In the morning to open the window - you'll breathe fresh air and enjoy the beautiful view and the silence. You will certainly be able to appreciate the high quality of housing - building condition, facilities and convenience. You have a great opportunity to own beautiful apartments near a forest close to the sea shore.