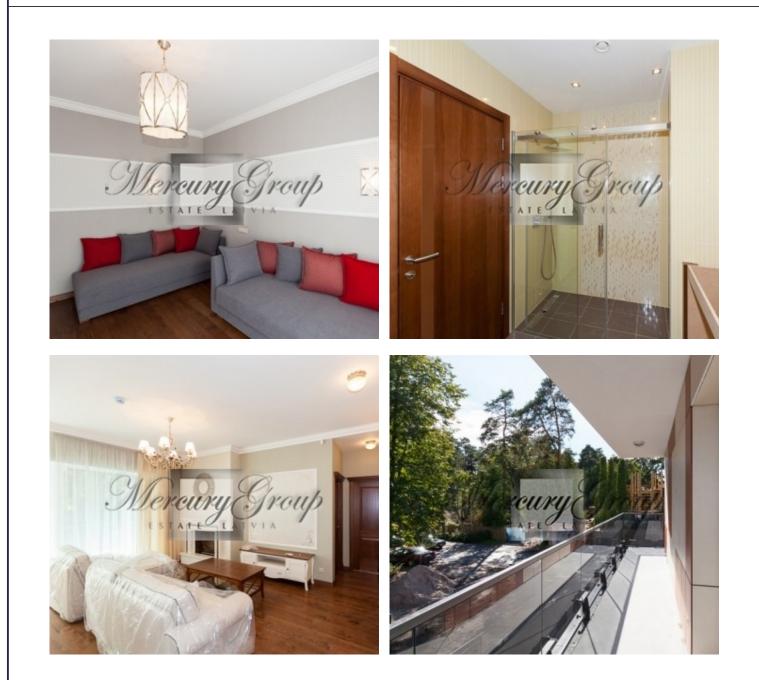

#### Description

A luxury 3 bedroom apartment with living area of 137 sq.m. (+ terrace 49.2 sq.m.) is offered for sale. Apartment is conveniently located on the 3rd floor of the 3-story building. The apartment consists of two bedrooms, a living room with open plan kitchen and dining area, 2 bathrooms/WC.