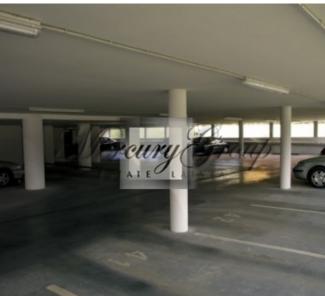

One underground parking is inluded in a price. (13.000 EUR).

Metropolia is a new, residential project on Anninmuizas Boulevard in Imanta. Five eighteen-storey houses with well-developed surroundings and infrastructure provide its residents with all the necessities for comfortable living. Imanta is among the most attractive and greener living areas in Riga City with a well-developed infrastructure. Within a five-to-ten minute walk from Metropolia there are several child-care centers and schools catering for both Latvian and Russian families, cultural, recreational and health establishments, two shopping centers, and a marketplace. A sports club and tennis courts are just across the street! Anninmuiza Park and Sampetera Forest are both nearby. From Metropolia to downtown Riga it takes just fifteen minutes drivetime. This is the same amount of time it takes to get to Jurmala. A variety of comfortable public transportation is available to the residents of Metropolia: regular trams, buses and mini-buses can deliver passengers downtown in twenty minutes. Imanta train station is within ten minutes walk; secure bike-tracks also lead to the city center and to Jurmala.

Courtyard house, closed territory, parking place, 2 elevators available. All apartments in Metropolia are comfortable and well lit, with high ceilings up to 2.95 meters. The plan in each apartment involves a synthesis of a practical kitchen with a cozy living room, thus creating a spacious area where one can feel totally at home. Bedrooms are well separated from the rest of the apartment, ensuring a proper space for rest.