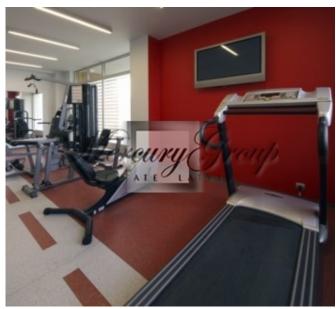

Courtyard house, closed territory, parking place, 2 elevators available. All apartments in Metropolia are comfortable and well lit, with high ceilings up to 2.95 meters. The plan in each apartment involves a synthesis of a practical kitchen with a cozy living room, thus creating a spacious area where one can feel totally at home. Bedrooms are well separated from the rest of the apartment, ensuring a proper space for rest.