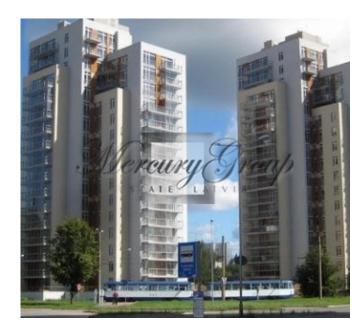

One underground parking is inluded in a price. (13.000 EUR).

Metropolia is a new, residential project on Anninmuizas Boulevard in Imanta. Five eighteen-storey houses with well-developed surroundings and infrastructure provide its residents with all the necessities for comfortable living. Imanta is among the most attractive and greener living areas in Riga City with a well-developed infrastructure. Within a five-to-ten minute walk from Metropolia there are several child-care centers and schools catering for both Latvian and Russian families, cultural, recreational and health establishments, two shopping centers, and a marketplace. A sports club and tennis courts are just across the street! Anninmuiza Park and Sampetera Forest are both nearby. From Metropolia to downtown Riga it takes just fifteen minutes drivetime. This is the same amount of time it takes to get to Jurmala. A variety of comfortable public transportation is available to the residents of Metropolia: regular trams, buses and mini-buses can deliver passengers downtown in twenty minutes. Imanta train station is within ten minutes walk; secure bike-tracks also lead to the city center and to Jurmala.