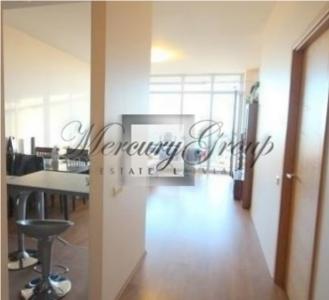

### **Description**

Wonderful 2 bedroom apartment located in prestigious newly built building "Metropolia".

Apartment consists of 2 bedrooms, living room connected with kitchen, 2 WC. Apartment is offered for sale with inbuilt furniture and home appliances.

Courtyard house, closed territory, parking place, 2 elevators available. All apartments in Metropolia are comfortable and well lit, with high ceilings up to 2.95 meters. The plan in each apartment involves a synthesis of a practical kitchen with a cozy living room, thus creating a spacious area where one can feel totally at home. Bedrooms are well separated from the rest of the apartment, ensuring a proper space for rest.