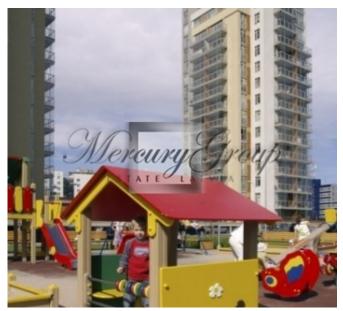

The green area of the Metropolia territory is appropriate for both leisurely and active recreation: it has stone-paved walkways, benches for rest and playgrounds. The yard also contains a square for basketball and 2 children's playgrounds.