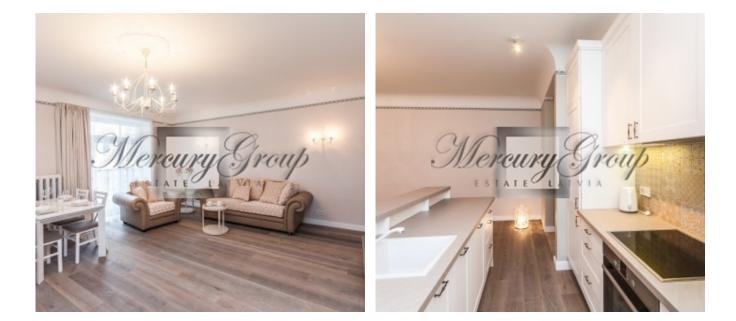

This apartment is offered for rent. The total area is 95,7m2. The apartment consists of a spacious living room, which is combined with the kitchen, 2 bedrooms, 3 wc and a small terrace. High floor, which gives a lot of light.