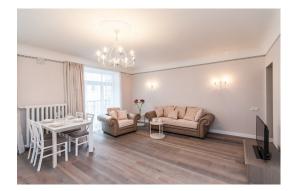

This apartment is offered for rent. The total area is 95,7m2. The apartment consists of a spacious living room, which is combined with the kitchen, 2 bedrooms, 3 wc and a small terrace. High floor, which gives a lot of light.