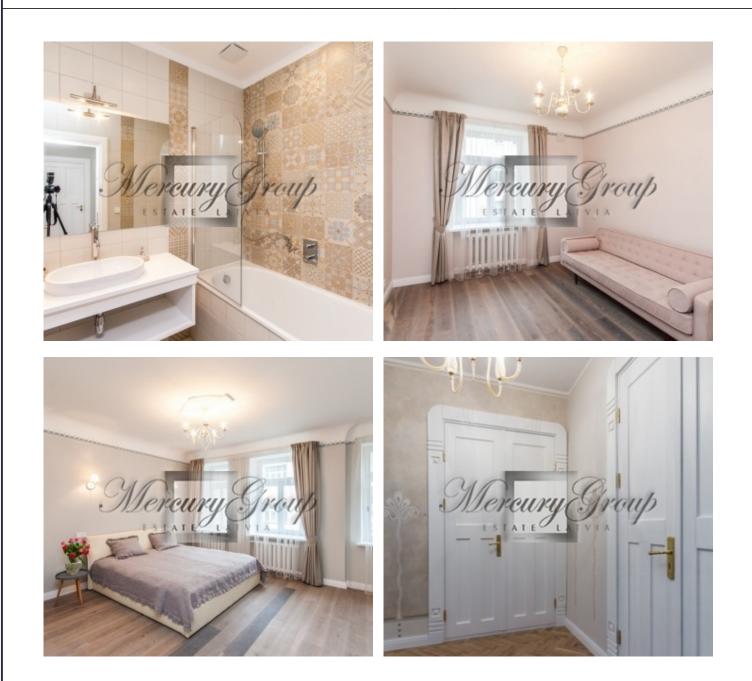

This apartment is offered for rent. The total area is 95,7m2. The apartment consists of a spacious living room, which is combined with the kitchen, 2 bedrooms, 3 wc and a small terrace. High floor, which gives a lot of light.