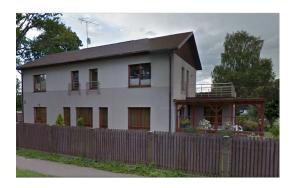

ID code: **3507** 

Location: Jurmala and region / Melluzi /

Darzu

Type: Private houses
House type: Detached house

Rooms: 6
Floor: -/2

Size: **277.00 m²** Land area: **930.00 m²** 

Heating: autonomous gas heating

Year built: 2008

Sewage: **municipal** Water: **water well** 

Internet: Yes
TV: Yes
Parking: Yes
Terrace/Balcony: Yes

Price: To buy: 440 000 EUR