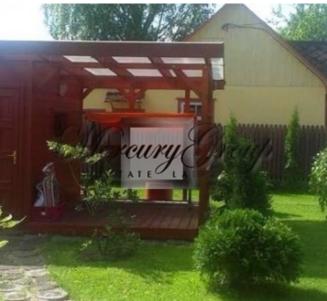

ID code: **3507** 

Location: Jurmala and region / Melluzi /

Darzu

Type: Private houses
House type: Detached house

Rooms: 6
Floor: -/2

Size: **277.00 m²** Land area: **930.00 m²** 

Heating: autonomous gas heating

Year built: 2008

Sewage: **municipal** Water: **water well** 

Internet: Yes
TV: Yes
Parking: Yes
Terrace/Balcony: Yes

Price: To buy: 440 000 EUR