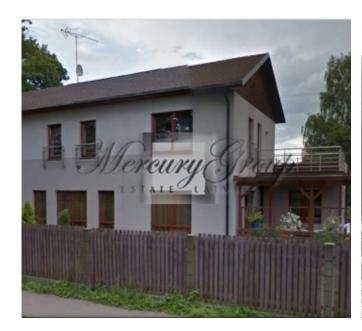

ID code: **3507** 

Location: Jurmala and region / Melluzi /

Darzu

Type: Private houses
House type: Detached house

Rooms: 6
Floor: -/2

Size: **277.00 m²** Land area: **930.00 m²** 

Heating: autonomous gas heating

Year built: 2008

Sewage: **municipal** Water: **water well** 

Internet: Yes
TV: Yes
Parking: Yes
Terrace/Balcony: Yes

Price: To buy: 440 000 EUR