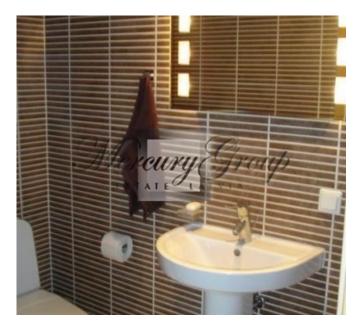

### **Description**

We offer a cozy townhouse with fully finished , with equipped kitchen and a private sauna . Bright rooms , large windows with views of the forest . The house is surrounded by good neighbors . The house has central sewer, central water supply , electricity.

Equipment: floor heating, bath, kitchen, new plumbing, new radiators, cable TV, sauna, telephone, washing machine, bath

Location and surroundings: The house next to the lake, close to public transport, children's playground.