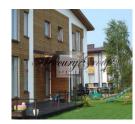

ID code: **3540** 

Location: Riga district / Babite /

Sebruciems village

Type: Private houses
House type: Detached house

Rooms: 4
Floor: 2/2

Size: **136.00 m²** Land area: **600.00 m²** 

Sewage: central Water: central

The new, fully furnished house in the village Sebrutsiems, 2 km from Pinki. The perfect place for those who appreciate the proximity of nature and a comfortable retirement. Near well-maintained forest, a beautiful lake. To Jurmala only 10 min to Riga 20 min .

The teritory is fenced, covered parking space for the car.