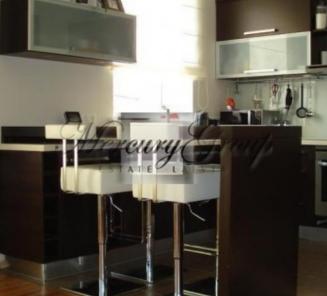

### **Description**

We offer a cozy townhouse with fully finished , with equipped kitchen and a private sauna . Bright rooms , large windows with views of the forest . The house is surrounded by good neighbors . The house has central sewer, central water supply , electricity.

Equipment: floor heating, bath, kitchen, new plumbing, new radiators, cable TV, sauna, telephone, washing machine, bath

Location and surroundings: The house next to the lake, close to public transport, children's playground.