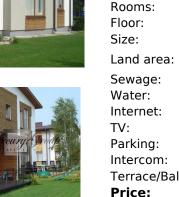

## ID: 3540 WWW.ESTATELATVIA.COM **TEL./VIBER/WHATSAPP:** + 37129642499

3540 Riga district / Babite / Sebruciems village **Private houses** House type: **Detached house** 4 2/2 136.00 m<sup>2</sup> 600.00 m<sup>2</sup> central central Yes Yes Yes Yes Terrace/Balcony: Yes To buy: 200 000 EUR