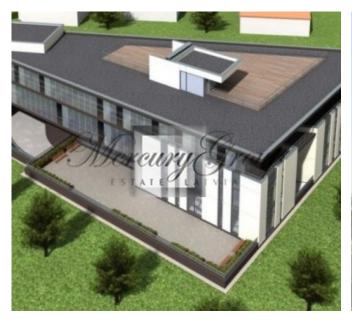

## ID: 3542 WWW.ESTATELATVIA.COM TEL./VIBER/WHATSAPP: + 37129642499

ID code: **3542** 

Location: Riga / Darzciems
Type: Investment projects

House type: **New project** 

Floor: -/3

Land area: 2081.00 m<sup>2</sup>

#### **Description**

We offer to buy a good land, with total area 2081 m2. Plot of 3000 m2 office building with underground parking. The three-storey building. Very convenient location.

The land is situated in a quiet part of Riga, Darzciems. Schools, kindergartens, clinics and department stores are located not more than 10 minutes. Very good location - public transport: bus, trolley, taxis. The city center 6 km by car (it is 10 minutes) and 25 minutes to Jurmala.