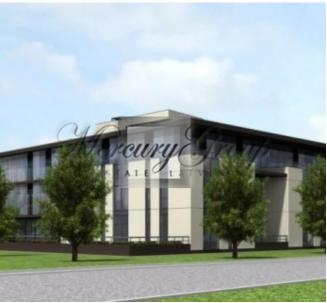

#### **Description**

We offer to buy a good land, with total area 2081 m2. Plot of 3000 m2 office building with underground parking. The three-storey building. Very convenient location.

The land is situated in a quiet part of Riga, Darzciems. Schools, kindergartens, clinics and department stores are located not more than 10 minutes. Very good location - public transport: bus, trolley, taxis. The city center 6 km by car (it is 10 minutes) and 25 minutes to Jurmala.