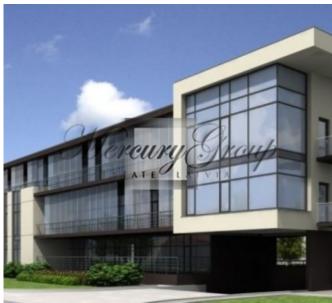

#### **Description**

We offer to buy a good land, with total area 2081 m2. Plot of 3000 m2 office building with underground parking. The three-storey building. Very convenient location.

The land is situated in a quiet part of Riga, Darzciems. Schools, kindergartens, clinics and department stores are located not more than 10 minutes. Very good location - public transport: bus, trolley, taxis. The city center 6 km by car (it is 10 minutes) and 25 minutes to Jurmala.