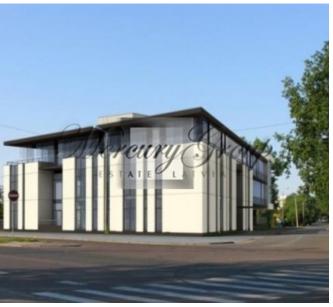

#### **Description**

We offer to buy a good land, with total area 2081 m2. Plot of 3000 m2 office building with underground parking. The three-storey building. Very convenient location.

The land is situated in a quiet part of Riga, Darzciems. Schools, kindergartens, clinics and department stores are located not more than 10 minutes. Very good location - public transport: bus, trolley, taxis. The city center 6 km by car (it is 10 minutes) and 25 minutes to Jurmala.