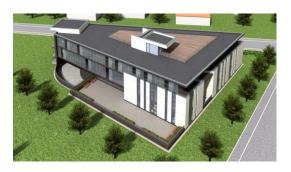

## ID: 3542 WWW.ESTATELATVIA.COM TEL./VIBER/WHATSAPP: + 37129642499

ID code: **3542** 

Location: Riga / Darzciems
Type: Investment projects

House type: **New project** 

Floor: -/3

Land area: 2081.00 m<sup>2</sup>

#### **Description**

We offer to buy a good land, with total area 2081 m2. Plot of 3000 m2 office building with underground parking. The three-storey building. Very convenient location.

The land is situated in a quiet part of Riga, Darzciems. Schools, kindergartens, clinics and department stores are located not more than 10 minutes. Very good location - public transport: bus, trolley, taxis. The city center 6 km by car (it is 10 minutes) and 25 minutes to Jurmala.