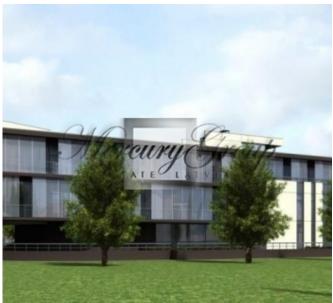

#### **Description**

We offer to buy a good land, with total area 2081 m2. Plot of 3000 m2 office building with underground parking. The three-storey building. Very convenient location.

The land is situated in a quiet part of Riga, Darzciems. Schools, kindergartens, clinics and department stores are located not more than 10 minutes. Very good location - public transport: bus, trolley, taxis. The city center 6 km by car (it is 10 minutes) and 25 minutes to Jurmala.