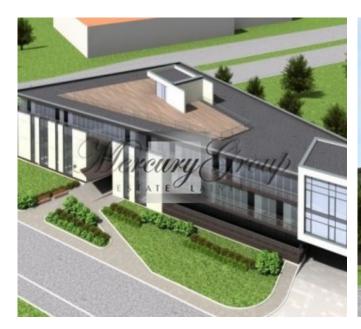

#### **Description**

We offer to buy a good land, with total area 2081 m2. Plot of 3000 m2 office building with underground parking. The three-storey building. Very convenient location.

The land is situated in a quiet part of Riga, Darzciems. Schools, kindergartens, clinics and department stores are located not more than 10 minutes. Very good location - public transport: bus, trolley, taxis. The city center 6 km by car (it is 10 minutes) and 25 minutes to Jurmala.