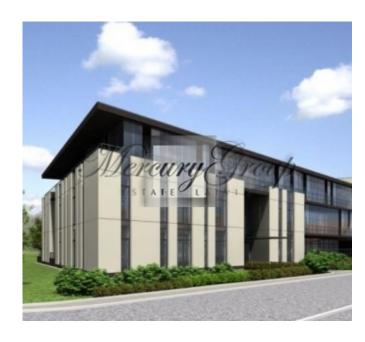

#### **Description**

We offer to buy a good land, with total area 2081 m2. Plot of 3000 m2 office building with underground parking. The three-storey building. Very convenient location.

The land is situated in a quiet part of Riga, Darzciems. Schools, kindergartens, clinics and department stores are located not more than 10 minutes. Very good location - public transport: bus, trolley, taxis. The city center 6 km by car (it is 10 minutes) and 25 minutes to Jurmala.