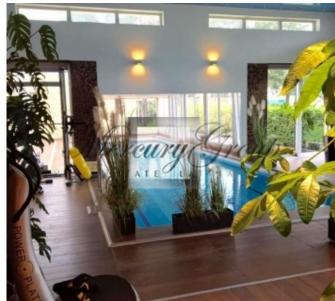

Elite club-type housing estate. Innovatory technical solutions and exclusive materials meet the most sophisticated needs of the dwellers. Usage of piles solves the problem of shrinkage cracks and provides durability of the houses. Panoramic windows made of "optical" glass as if dissolve the border between inner space of the houses and the outer world. Special decorative "false panels" and landscape design techniques protect from looks from outside and excessive curiosity of other residents. Principle of living space is realized in "enlivening", animating the house. When every little part of the house is carefully thought over and functional and you are delighted with comfort and enjoyment. Where location and shape of the house are primarily based on your needs. When your house is a living creature and it lives together with you. And you receive particles of vital energy of your house and fill it with your life. Area of the pot: 13 ha. Territory is well-kept and it is designed in a unified architectural style: park landscape, pedestrian paths, trees, fountains and gazebos are illuminated. The housing estate is fenced, centralized security provided.