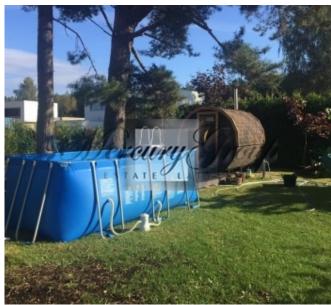

#### **Description**

The housing estate is in 15 minutes drive from Jurmala and Riga, it is surrounded by a pine forest. Unique landscape design opens panorama of the Bozhu Lake to every house. Bus connection with the housing estate is planned.

Elite club-type housing estate. Innovatory technical solutions and exclusive materials meet the most sophisticated needs of the dwellers. Usage of piles solves the problem of shrinkage cracks and provides durability of the houses. Panoramic windows made of "optical" glass as if dissolve the border between inner space of the houses and the outer world. Special decorative "false panels" and landscape design techniques protect from looks from outside and excessive curiosity of other residents. Principle of living space is realized in "enlivening", animating the house. When every little part of the house is carefully thought over and functional and you are delighted with comfort and enjoyment. Where location and shape of the house are primarily based on your needs. When your house is a living creature and it lives together with you. And you receive particles of vital energy of your house and fill it with your life. Area of the pot: 13 ha. Territory is well-kept and it is designed in a unified architectural style: park landscape, pedestrian paths, trees, fountains and gazebos are illuminated. The housing estate is fenced, centralized security provided.