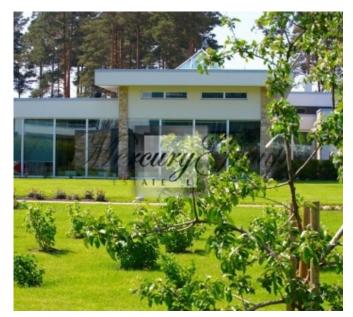

#### **Description**

The housing estate is in 15 minutes drive from Jurmala and Riga, it is surrounded by a pine forest. Unique landscape design opens panorama of the Bozhu Lake to every house. Bus connection with the housing estate is planned.

Elite club-type housing estate. Innovatory technical solutions and exclusive materials meet the most sophisticated needs of the dwellers. Usage of piles solves the problem of shrinkage cracks and provides durability of the houses. Panoramic windows made of "optical" glass as if dissolve the border between inner space of the houses and the outer world. Special decorative "false panels" and landscape design techniques protect from looks from outside and excessive curiosity of other residents. Principle of living space is realized in "enlivening", animating the house. When every little part of the house is carefully thought over and functional and you are delighted with comfort and enjoyment. Where location and shape of the house are primarily based on your needs. When your house is a living creature and it lives together with you. And you receive particles of vital energy of your house and fill it with your life. Area of the pot: 13 ha. Territory is well-kept and it is designed in a unified architectural style: park landscape, pedestrian paths, trees, fountains and gazebos are illuminated. The housing estate is fenced, centralized security provided.