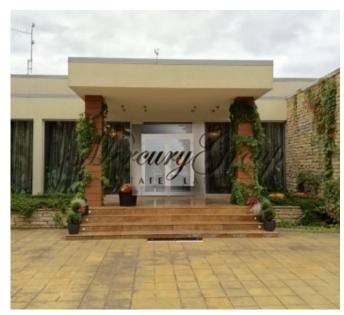

#### **Description**

The housing estate is in 15 minutes drive from Jurmala and Riga, it is surrounded by a pine forest. Unique landscape design opens panorama of the Bozhu Lake to every house. Bus connection with the housing estate is planned.

Elite club-type housing estate. Innovatory technical solutions and exclusive materials meet the most sophisticated needs of the dwellers. Usage of piles solves the problem of shrinkage cracks and provides durability of the houses. Panoramic windows made of "optical" glass as if dissolve the border between inner space of the houses and the outer world. Special decorative "false panels" and landscape design techniques protect from looks from outside and excessive curiosity of other residents. Principle of living space is realized in "enlivening", animating the house. When every little part of the house is carefully thought over and functional and you are delighted with comfort and enjoyment. Where location and shape of the house are primarily based on your needs. When your house is a living creature and it lives together with you. And you receive particles of vital energy of your house and fill it with your life. Area of the pot: 13 ha. Territory is well-kept and it is designed in a unified architectural style: park landscape, pedestrian paths, trees, fountains and gazebos are illuminated. The housing estate is fenced, centralized security provided.