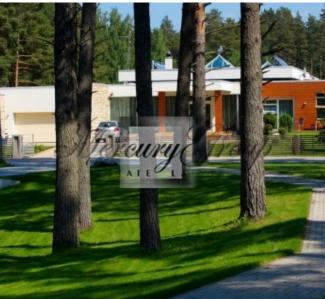

#### **Description**

The housing estate is in 15 minutes drive from Jurmala and Riga, it is surrounded by a pine forest. Unique landscape design opens panorama of the Bozhu Lake to every house. Bus connection with the housing estate is planned.

Elite club-type housing estate. Innovatory technical solutions and exclusive materials meet the most sophisticated needs of the dwellers. Usage of piles solves the problem of shrinkage cracks and provides durability of the houses. Panoramic windows made of "optical" glass as if dissolve the border between inner space of the houses and the outer world. Special decorative "false panels" and landscape design techniques protect from looks from outside and excessive curiosity of other residents. Principle of living space is realized in "enlivening", animating the house. When every little part of the house is carefully thought over and functional and you are delighted with comfort and enjoyment. Where location and shape of the house are primarily based on your needs. When your house is a living creature and it lives together with you. And you receive particles of vital energy of your house and fill it with your life. Area of the pot: 13 ha. Territory is well-kept and it is designed in a unified architectural style: park landscape, pedestrian paths, trees, fountains and gazebos are illuminated. The housing estate is fenced, centralized security provided.