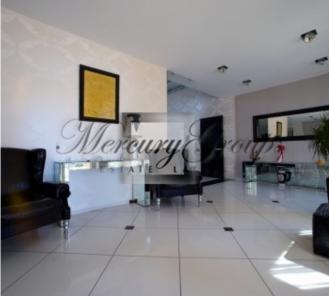

#### **Description**

The housing estate is in 15 minutes drive from Jurmala and Riga, it is surrounded by a pine forest. Unique landscape design opens panorama of the Bozhu Lake to every house. Bus connection with the housing estate is planned.

Elite club-type housing estate. Innovatory technical solutions and exclusive materials meet the most sophisticated needs of the dwellers. Usage of piles solves the problem of shrinkage cracks and provides durability of the houses. Panoramic windows made of "optical" glass as if dissolve the border between inner space of the houses and the outer world. Special decorative "false panels" and landscape design techniques protect from looks from outside and excessive curiosity of other residents. Principle of living space is realized in "enlivening", animating the house. When every little part of the house is carefully thought over and functional and you are delighted with comfort and enjoyment. Where location and shape of the house are primarily based on your needs. When your house is a living creature and it lives together with you. And you receive particles of vital energy of your house and fill it with your life. Area of the pot: 13 ha. Territory is well-kept and it is designed in a unified architectural style: park landscape, pedestrian paths, trees, fountains and gazebos are illuminated. The housing estate is fenced, centralized security provided.