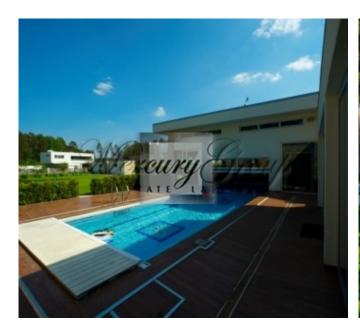

#### **Description**

The housing estate is in 15 minutes drive from Jurmala and Riga, it is surrounded by a pine forest. Unique landscape design opens panorama of the Bozhu Lake to every house. Bus connection with the housing estate is planned.

Elite club-type housing estate. Innovatory technical solutions and exclusive materials meet the most sophisticated needs of the dwellers. Usage of piles solves the problem of shrinkage cracks and provides durability of the houses. Panoramic windows made of "optical" glass as if dissolve the border between inner space of the houses and the outer world. Special decorative "false panels" and landscape design techniques protect from looks from outside and excessive curiosity of other residents. Principle of living space is realized in "enlivening", animating the house. When every little part of the house is carefully thought over and functional and you are delighted with comfort and enjoyment. Where location and shape of the house are primarily based on your needs. When your house is a living creature and it lives together with you. And you receive particles of vital energy of your house and fill it with your life. Area of the pot: 13 ha. Territory is well-kept and it is designed in a unified architectural style: park landscape, pedestrian paths, trees, fountains and gazebos are illuminated. The housing estate is fenced, centralized security provided.