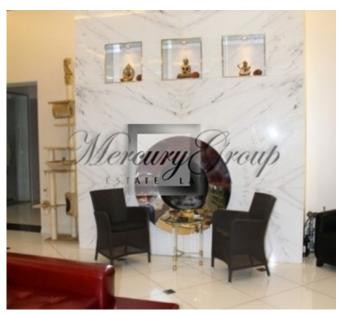

Elite club-type housing estate. Innovatory technical solutions and exclusive materials meet the most sophisticated needs of the dwellers. Usage of piles solves the problem of shrinkage cracks and provides durability of the houses. Panoramic windows made of "optical" glass as if dissolve the border between inner space of the houses and the outer world. Special decorative "false panels" and landscape design techniques protect from looks from outside and excessive curiosity of other residents. Principle of living space is realized in "enlivening", animating the house. When every little part of the house is carefully thought over and functional and you are delighted with comfort and enjoyment. Where location and shape of the house are primarily based on your needs. When your house is a living creature and it lives together with you. And you receive particles of vital energy of your house and fill it with your life. Area of the pot: 13 ha. Territory is well-kept and it is designed in a unified architectural style: park landscape, pedestrian paths, trees, fountains and gazebos are illuminated. The housing estate is fenced, centralized security provided.