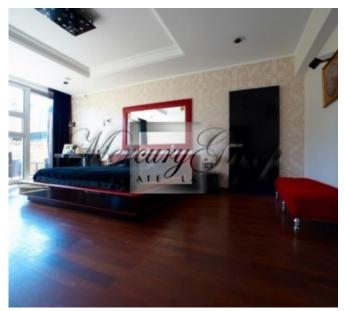

ID code: **3652** 

Location: Riga district / Babite / Taureni

village / Ezera
Type: Private houses
House type: Detached house

Rooms: **5** Floor: **1/1** 

Size: **842.00 m<sup>2</sup>** Land area: **4425.00 m<sup>2</sup>** 

Internet: Yes
TV: Yes
Parking: Yes
Alarm system: Yes
Intercom: Yes
Terrace/Balcony: Yes

Price: To buy: 2 000 000 EUR