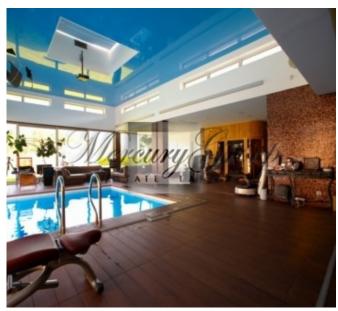

Internet: Yes
TV: Yes
Parking: Yes
Alarm system: Yes
Intercom: Yes
Terrace/Balcony: Yes

Price: To buy: 2 000 000 EUR

Elite club-type housing estate. Innovatory technical solutions and exclusive materials meet the most sophisticated needs of the dwellers. Usage of piles solves the problem of shrinkage cracks and provides durability of the houses. Panoramic windows made of "optical" glass as if dissolve the border between inner space of the houses and the outer world. Special decorative "false panels" and landscape design techniques protect from looks from outside and excessive curiosity of other residents. Principle of living space is realized in "enlivening", animating the house. When every little part of the house is carefully thought over and functional and you are delighted with comfort and enjoyment. Where location and shape of the house are primarily based on your needs. When your house is a living creature and it lives together with you. And you receive particles of vital energy of your house and fill it with your life. Area of the pot: 13 ha. Territory is well-kept and it is designed in a unified architectural style: park landscape, pedestrian paths, trees, fountains and gazebos are illuminated. The housing estate is fenced, centralized security provided.