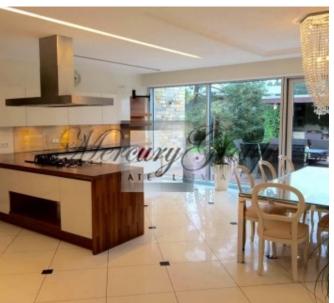

Elite club-type housing estate. Innovatory technical solutions and exclusive materials meet the most sophisticated needs of the dwellers. Usage of piles solves the problem of shrinkage cracks and provides durability of the houses. Panoramic windows made of "optical" glass as if dissolve the border between inner space of the houses and the outer world. Special decorative "false panels" and landscape design techniques protect from looks from outside and excessive curiosity of other residents. Principle of living space is realized in "enlivening", animating the house. When every little part of the house is carefully thought over and functional and you are delighted with comfort and enjoyment. Where location and shape of the house are primarily based on your needs. When your house is a living creature and it lives together with you. And you receive particles of vital energy of your house and fill it with your life. Area of the pot: 13 ha. Territory is well-kept and it is designed in a unified architectural style: park landscape, pedestrian paths, trees, fountains and gazebos are illuminated. The housing estate is fenced, centralized security provided.