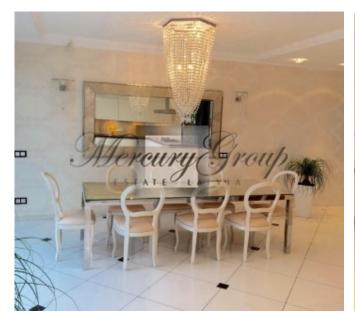

Elite club-type housing estate. Innovatory technical solutions and exclusive materials meet the most sophisticated needs of the dwellers. Usage of piles solves the problem of shrinkage cracks and provides durability of the houses. Panoramic windows made of "optical" glass as if dissolve the border between inner space of the houses and the outer world. Special decorative "false panels" and landscape design techniques protect from looks from outside and excessive curiosity of other residents. Principle of living space is realized in "enlivening", animating the house. When every little part of the house is carefully thought over and functional and you are delighted with comfort and enjoyment. Where location and shape of the house are primarily based on your needs. When your house is a living creature and it lives together with you. And you receive particles of vital energy of your house and fill it with your life. Area of the pot: 13 ha. Territory is well-kept and it is designed in a unified architectural style: park landscape, pedestrian paths, trees, fountains and gazebos are illuminated. The housing estate is fenced, centralized security provided.