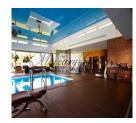

#### **Description**

The housing estate is in 15 minutes drive from Jurmala and Riga, it is surrounded by a pine forest. Unique landscape design opens panorama of the Bozhu Lake to every house. Bus connection with the housing estate is planned.

Elite club-type housing estate. Innovatory technical solutions and exclusive materials meet the most sophisticated needs of the dwellers. Usage of piles solves the problem of shrinkage cracks and provides durability of the houses. Panoramic windows made of "optical" glass as if dissolve the border between inner space of the houses and the outer world. Special decorative "false panels" and landscape design techniques protect from looks from outside and excessive curiosity of other residents. Principle of living space is realized in "enlivening", animating the house. When every little part of the house is carefully thought over and functional and you are delighted with comfort and enjoyment. Where location and shape of the house are primarily based on your needs. When your house is a living creature and it lives together with you. And you receive particles of vital energy of your house and fill it with your life. Area of the pot: 13 ha. Territory is well-kept and it is designed in a unified architectural style: park landscape, pedestrian paths, trees, fountains and gazebos are illuminated. The housing estate is fenced, centralized security provided.