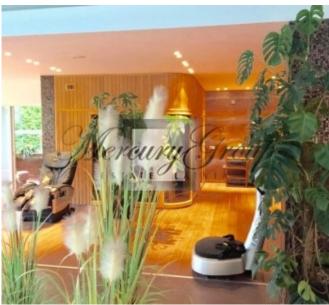

Elite club-type housing estate. Innovatory technical solutions and exclusive materials meet the most sophisticated needs of the dwellers. Usage of piles solves the problem of shrinkage cracks and provides durability of the houses. Panoramic windows made of "optical" glass as if dissolve the border between inner space of the houses and the outer world. Special decorative "false panels" and landscape design techniques protect from looks from outside and excessive curiosity of other residents. Principle of living space is realized in "enlivening", animating the house. When every little part of the house is carefully thought over and functional and you are delighted with comfort and enjoyment. Where location and shape of the house are primarily based on your needs. When your house is a living creature and it lives together with you. And you receive particles of vital energy of your house and fill it with your life. Area of the pot: 13 ha. Territory is well-kept and it is designed in a unified architectural style: park landscape, pedestrian paths, trees, fountains and gazebos are illuminated. The housing estate is fenced, centralized security provided.