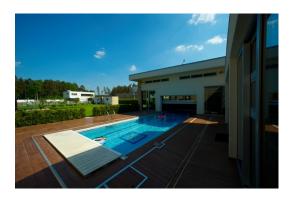

#### **Description**

The housing estate is in 15 minutes drive from Jurmala and Riga, it is surrounded by a pine forest. Unique landscape design opens panorama of the Bozhu Lake to every house. Bus connection with the housing estate is planned.

Elite club-type housing estate. Innovatory technical solutions and exclusive materials meet the most sophisticated needs of the dwellers. Usage of piles solves the problem of shrinkage cracks and provides durability of the houses. Panoramic windows made of "optical" glass as if dissolve the border between inner space of the houses and the outer world. Special decorative "false panels" and landscape design techniques protect from looks from outside and excessive curiosity of other residents. Principle of living space is realized in "enlivening", animating the house. When every little part of the house is carefully thought over and functional and you are delighted with comfort and enjoyment. Where location and shape of the house are primarily based on your needs. When your house is a living creature and it lives together with you. And you receive particles of vital energy of your house and fill it with your life. Area of the pot: 13 ha. Territory is well-kept and it is designed in a unified architectural style: park landscape, pedestrian paths, trees, fountains and gazebos are illuminated. The housing estate is fenced, centralized security provided.