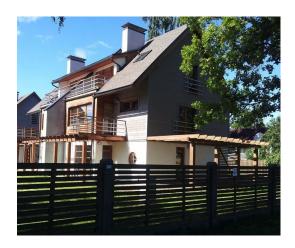

ID code: **3751** 

Location: Jurmala and region / Melluzi

Type: Private houses
House type: Detached house

Rooms: 4
Floor: 3/4

Size: **156.00 m<sup>2</sup>** Land area: **480.00 m<sup>2</sup>** 

Internet: Yes
TV: Yes
Parking: Yes
Terrace/Balcony: Yes

#### **Description**

Three bedrooms, three bathrooms.

Melluzi located approx. 30 km from the centre of Riga, Melluzi is an old fishermen's village. In 19th century also called Karlsbad. First well-house was built in 1827. Now Melluzi is a part of Jurmala – the biggest resort of Latvia. Developed infrastructure, near shops, 300 m to the train station Melluzi. Great transport links and close to all local amenities. Distance to the sea 500 meters, marvellous pinewood. A fantastic, comfortable and convenient place to live.