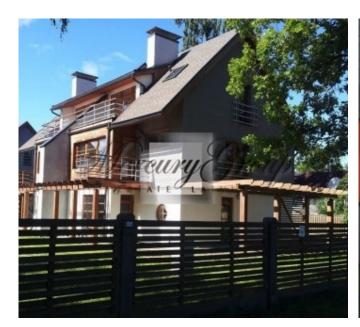

ID code: **3751** 

Location: Jurmala and region / Melluzi

Type: Private houses
House type: Detached house

Rooms: 4
Floor: 3/4

Size: **156.00 m<sup>2</sup>** Land area: **480.00 m<sup>2</sup>** 

Internet: Yes
TV: Yes
Parking: Yes
Terrace/Balcony: Yes

#### **Description**

Three bedrooms, three bathrooms.

Melluzi located approx. 30 km from the centre of Riga, Melluzi is an old fishermen's village. In 19th century also called Karlsbad. First well-house was built in 1827. Now Melluzi is a part of Jurmala – the biggest resort of Latvia. Developed infrastructure, near shops, 300 m to the train station Melluzi. Great transport links and close to all local amenities. Distance to the sea 500 meters, marvellous pinewood. A fantastic, comfortable and convenient place to live.