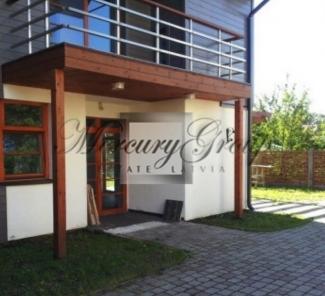

ID code: **3751** 

Location: Jurmala and region / Melluzi

Type: Private houses
House type: Detached house

Rooms: 4
Floor: 3/4

Size: **156.00 m<sup>2</sup>** Land area: **480.00 m<sup>2</sup>** 

Internet: Yes
TV: Yes
Parking: Yes
Terrace/Balcony: Yes

#### **Description**

Three bedrooms, three bathrooms.

Melluzi located approx. 30 km from the centre of Riga, Melluzi is an old fishermen's village. In 19th century also called Karlsbad. First well-house was built in 1827. Now Melluzi is a part of Jurmala – the biggest resort of Latvia. Developed infrastructure, near shops, 300 m to the train station Melluzi. Great transport links and close to all local amenities. Distance to the sea 500 meters, marvellous pinewood. A fantastic, comfortable and convenient place to live.