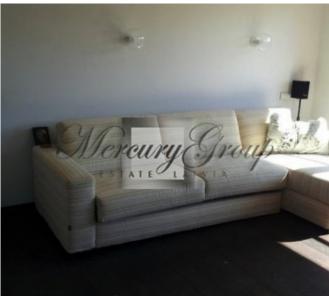

ID code: **3751** 

Location: Jurmala and region / Melluzi

Type: Private houses
House type: Detached house

Rooms: 4
Floor: 3/4

Size: **156.00 m<sup>2</sup>** Land area: **480.00 m<sup>2</sup>** 

Internet: Yes
TV: Yes
Parking: Yes
Terrace/Balcony: Yes

#### **Description**

Three bedrooms, three bathrooms.

Melluzi located approx. 30 km from the centre of Riga, Melluzi is an old fishermen's village. In 19th century also called Karlsbad. First well-house was built in 1827. Now Melluzi is a part of Jurmala – the biggest resort of Latvia. Developed infrastructure, near shops, 300 m to the train station Melluzi. Great transport links and close to all local amenities. Distance to the sea 500 meters, marvellous pinewood. A fantastic, comfortable and convenient place to live.