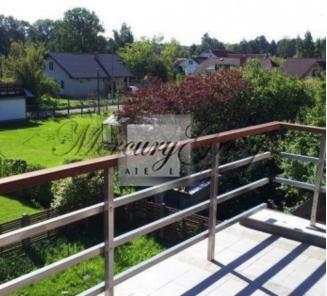

ID code: **3751** 

Location: Jurmala and region / Melluzi

Type: Private houses
House type: Detached house

Rooms: 4
Floor: 3/4

Size: **156.00 m<sup>2</sup>** Land area: **480.00 m<sup>2</sup>** 

Internet: Yes
TV: Yes
Parking: Yes
Terrace/Balcony: Yes

#### **Description**

Three bedrooms, three bathrooms.

Melluzi located approx. 30 km from the centre of Riga, Melluzi is an old fishermen's village. In 19th century also called Karlsbad. First well-house was built in 1827. Now Melluzi is a part of Jurmala – the biggest resort of Latvia. Developed infrastructure, near shops, 300 m to the train station Melluzi. Great transport links and close to all local amenities. Distance to the sea 500 meters, marvellous pinewood. A fantastic, comfortable and convenient place to live.