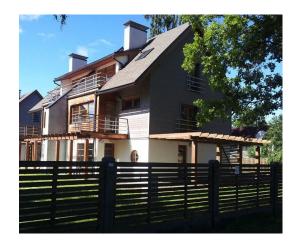

## ID: 3751 WWW.ESTATELATVIA.COM TEL./VIBER/WHATSAPP: +37129128323

ID code: 3751 Location: Jurmala and region / Melluzi Type: **Private houses** House type: **Detached house** Rooms: 4 Floor: 3/4 156.00 m<sup>2</sup> Size: 480.00 m<sup>2</sup> Land area: Internet: Yes TV: Yes Parking: Yes Terrace/Balcony: Yes Price: To buy: 449 000 EUR

## Description

Three bedrooms, three bathrooms.

Melluzi located approx. 30 km from the centre of Riga, Melluzi is an old fishermen's village. In 19th century also called Karlsbad. First well-house was built in 1827. Now Melluzi is a part of Jurmala – the biggest resort of Latvia. Developed infrastructure, near shops, 300 m to the train station Melluzi. Great transport links and close to all local amenities. Distance to the sea 500 meters, marvellous pinewood. A fantastic, comfortable and convenient place to live.