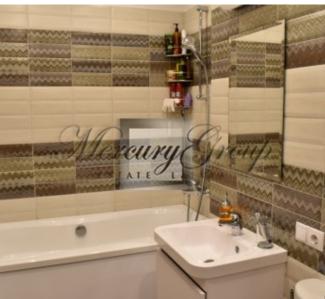

Layout: a very spacious living room combined with a kitchen area and access to a balcony, two bedrooms, two bathrooms. In the hallway there is a large built-in wardrobe. Air conditioning is installed. The apartment is for sale with furniture and appliances (with the exception of some things that are visible in the photographs).