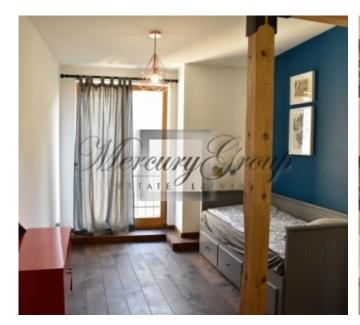

Layout: a very spacious living room combined with a kitchen area and access to a balcony, two bedrooms, two bathrooms. In the hallway there is a large built-in wardrobe. Air conditioning is installed. The apartment is for sale with furniture and appliances (with the exception of some things that are visible in the photographs).