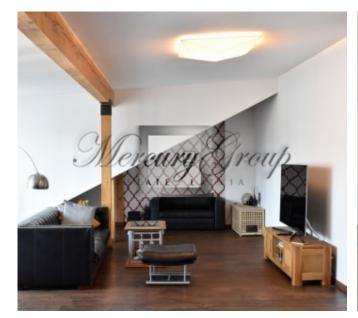

### **Description**

We offer for sale a bright 2-bedroom apartment in the center of Riga. Despite the central location, the apartment is very quiet. A magnificent view from the windows of the church of St.Gertrude and the architecture of the city. The apartment has panoramic windows, a balcony, oak floors, central heating.

Layout: a very spacious living room combined with a kitchen area and access to a balcony, two bedrooms, two bathrooms. In the hallway there is a large built-in wardrobe. Air conditioning is installed. The apartment is for sale with furniture and appliances (with the exception of some things that are visible in the photographs).