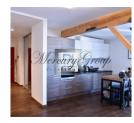

### **Description**

We offer for sale a bright 2-bedroom apartment in the center of Riga. Despite the central location, the apartment is very quiet. A magnificent view from the windows of the church of St.Gertrude and the architecture of the city. The apartment has panoramic windows, a balcony, oak floors, central heating.

Layout: a very spacious living room combined with a kitchen area and access to a balcony, two bedrooms, two bathrooms. In the hallway there is a large built-in wardrobe. Air conditioning is installed. The apartment is for sale with furniture and appliances (with the exception of some things that are visible in the photographs).