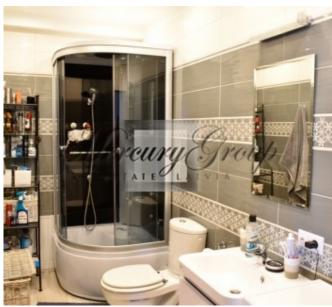

Layout: a very spacious living room combined with a kitchen area and access to a balcony, two bedrooms, two bathrooms. In the hallway there is a large built-in wardrobe. Air conditioning is installed. The apartment is for sale with furniture and appliances (with the exception of some things that are visible in the photographs).