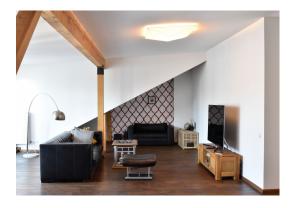

### **Description**

We offer for sale a bright 2-bedroom apartment in the center of Riga. Despite the central location, the apartment is very quiet. A magnificent view from the windows of the church of St.Gertrude and the architecture of the city. The apartment has panoramic windows, a balcony, oak floors, central heating.

Layout: a very spacious living room combined with a kitchen area and access to a balcony, two bedrooms, two bathrooms. In the hallway there is a large built-in wardrobe. Air conditioning is installed. The apartment is for sale with furniture and appliances (with the exception of some things that are visible in the photographs).