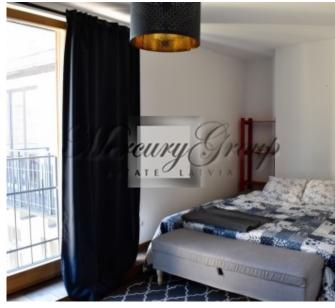

Layout: a very spacious living room combined with a kitchen area and access to a balcony, two bedrooms, two bathrooms. In the hallway there is a large built-in wardrobe. Air conditioning is installed. The apartment is for sale with furniture and appliances (with the exception of some things that are visible in the photographs).