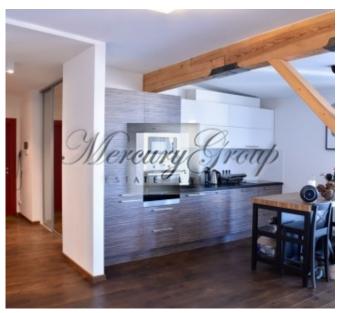

Layout: a very spacious living room combined with a kitchen area and access to a balcony, two bedrooms, two bathrooms. In the hallway there is a large built-in wardrobe. Air conditioning is installed. The apartment is for sale with furniture and appliances (with the exception of some things that are visible in the photographs).