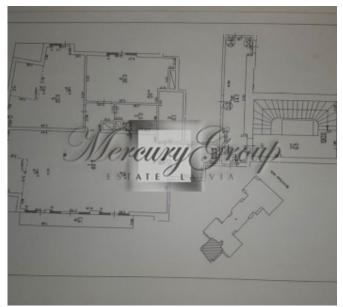

Layout: a very spacious living room combined with a kitchen area and access to a balcony, two bedrooms, two bathrooms. In the hallway there is a large built-in wardrobe. Air conditioning is installed. The apartment is for sale with furniture and appliances (with the exception of some things that are visible in the photographs).