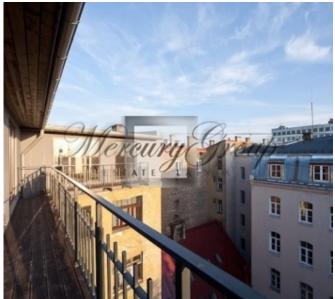

### **Description**

We offer for sale a bright 2-bedroom apartment in the center of Riga. Despite the central location, the apartment is very quiet. A magnificent view from the windows of the church of St.Gertrude and the architecture of the city. The apartment has panoramic windows, a balcony, oak floors, central heating.

Layout: a very spacious living room combined with a kitchen area and access to a balcony, two bedrooms, two bathrooms. In the hallway there is a large built-in wardrobe. Air conditioning is installed. The apartment is for sale with furniture and appliances (with the exception of some things that are visible in the photographs).