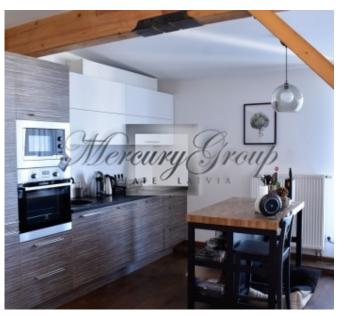

Layout: a very spacious living room combined with a kitchen area and access to a balcony, two bedrooms, two bathrooms. In the hallway there is a large built-in wardrobe. Air conditioning is installed. The apartment is for sale with furniture and appliances (with the exception of some things that are visible in the photographs).