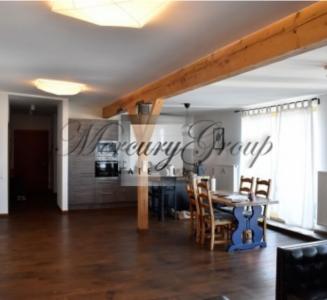

### **Description**

We offer for sale a bright 2-bedroom apartment in the center of Riga. Despite the central location, the apartment is very quiet. A magnificent view from the windows of the church of St.Gertrude and the architecture of the city. The apartment has panoramic windows, a balcony, oak floors, central heating.

Layout: a very spacious living room combined with a kitchen area and access to a balcony, two bedrooms, two bathrooms. In the hallway there is a large built-in wardrobe. Air conditioning is installed. The apartment is for sale with furniture and appliances (with the exception of some things that are visible in the photographs).