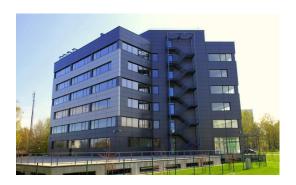

#### **Description**

A modern newly built office building in Purvciems area. The real estate consists of an office building with total area of 11486 sqm (NLA - 6840sqm), that sits on a land plot of 5165 sqm. The seven-level office building was finished in 2009

Parking space for 155 cars (underground parking 85 places, and 75 places in yard territory). The building has three elevators.