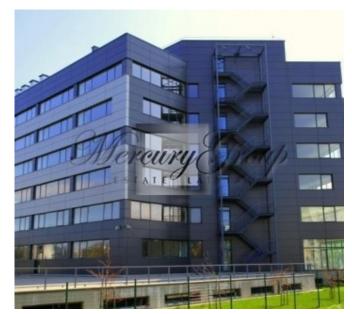

#### **Description**

A modern newly built office building in Purvciems area. The real estate consists of an office building with total area of 11486 sqm (NLA - 6840sqm), that sits on a land plot of 5165 sqm. The seven-level office building was finished in 2009

Parking space for 155 cars (underground parking 85 places, and 75 places in yard territory). The building has three elevators.