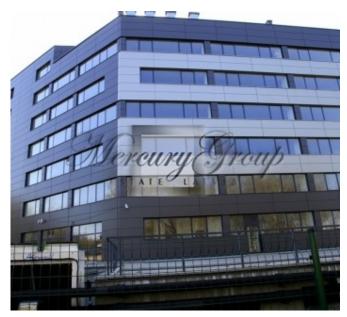

#### **Description**

A modern newly built office building in Purvciems area. The real estate consists of an office building with total area of 11486 sqm (NLA - 6840sqm), that sits on a land plot of 5165 sqm. The seven-level office building was finished in 2009

Parking space for 155 cars (underground parking 85 places, and 75 places in yard territory). The building has three elevators.