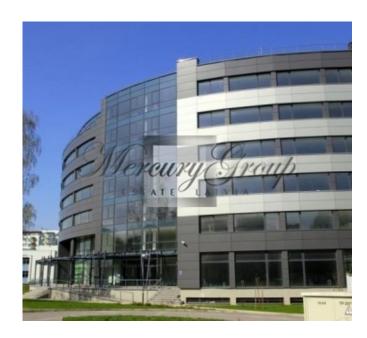

#### **Description**

A modern newly built office building in Purvciems area. The real estate consists of an office building with total area of 11486 sqm (NLA - 6840sqm), that sits on a land plot of 5165 sqm. The seven-level office building was finished in 2009

Parking space for 155 cars (underground parking 85 places, and 75 places in yard territory). The building has three elevators.