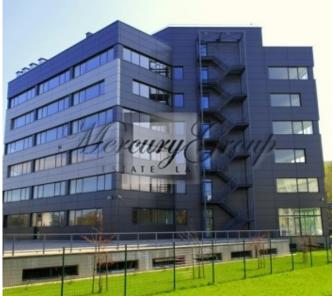

#### **Description**

A modern newly built office building in Purvciems area. The real estate consists of an office building with total area of 11486 sqm (NLA - 6840sqm), that sits on a land plot of 5165 sqm. The seven-level office building was finished in 2009

Parking space for 155 cars (underground parking 85 places, and 75 places in yard territory). The building has three elevators.