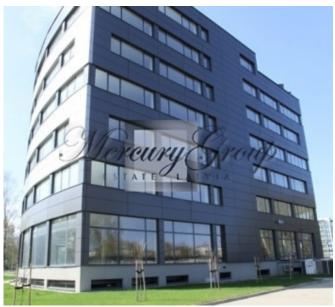

#### **Description**

A modern newly built office building in Purvciems area. The real estate consists of an office building with total area of 11486 sqm (NLA - 6840sqm), that sits on a land plot of 5165 sqm. The seven-level office building was finished in 2009

Parking space for 155 cars (underground parking 85 places, and 75 places in yard territory). The building has three elevators.