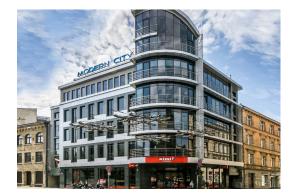

## ID: 3934 WWW.ESTATELATVIA.COM **TEL./VIBER/WHATSAPP:** +37129128323

ID code: 3934 Location: Riga / Centre / Gertrudes **Commercial premises** House type: New project 5/5 Elevator 108.00 m<sup>2</sup> Central heating AS "Rīgas Heating: siltums" Sewage: Municipal (Rīgas Ūdens) Municipal (Rīgas Ūdens) Internet: Yes Yes Alarm system: Alarm system: Yes Long term rent: 1 080 EUR

-Access 24/7 -Rimi on the first floor

Also available other offices.

Office center G-66 is located in downtown, on the corner of Gertrudes and Avotu streets, near the central railway station and numerous governmental buildings. It is a dynamic and client-service oriented area only a short walk from the charm of Old Riga. The G-66 office center has easy access by private and public transport. Four parking lots are available nearby.