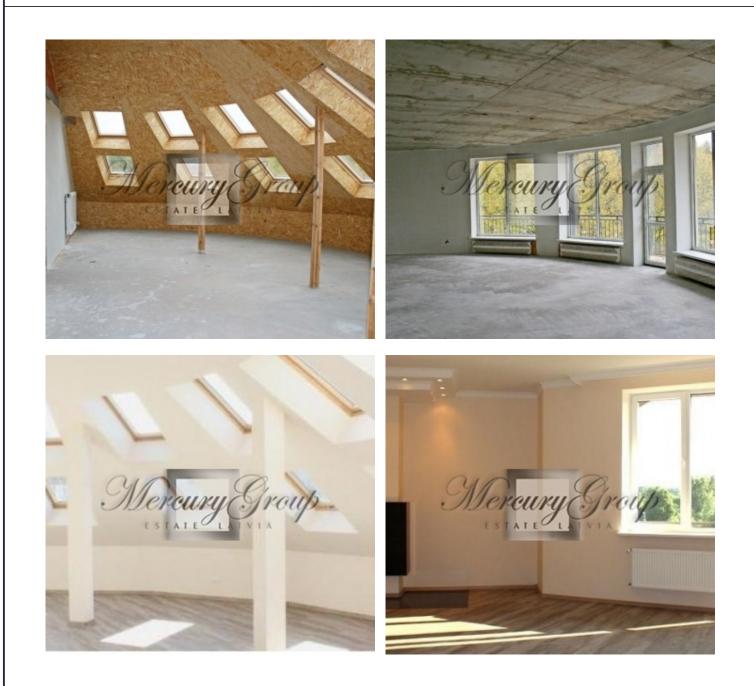

- walls treated with filler,
- levelled floors,
- installed wiring,
- installed radiators,
- space for a fireplace,
- no plumbing.

Every apartment has a balcony.

Upon the new owner's request the company can provide the following extras for a more comfortable life:

# Basement

The project developer has allocated a small, separate auxiliary room with a key for keeping personal items to every apartament.