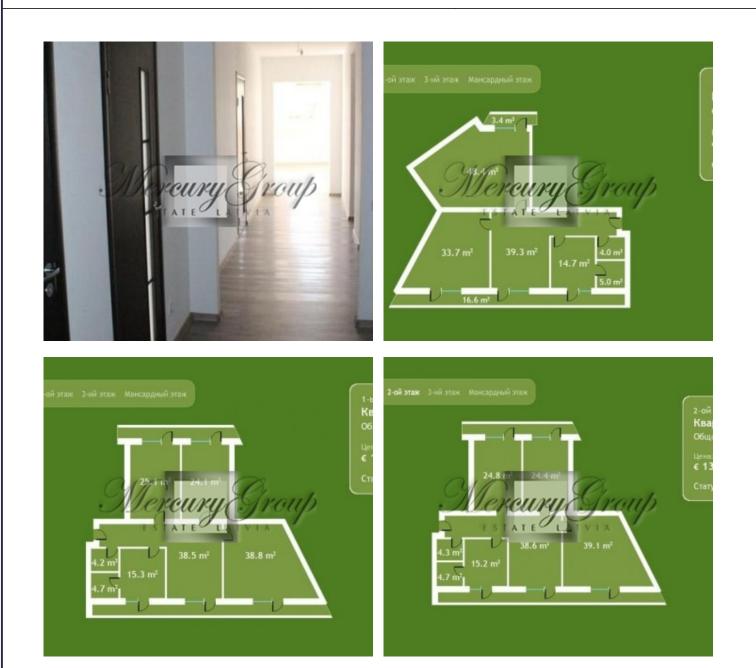

ID code: 3940 Location: Riga / Jugla / Juglas Type: Apartment House type: New project Rooms: 4 Floor: 3/4 Size: 194.00 m<sup>2</sup> Heating: Gas heating Maintenance: 0.35 LVL/m2. Yes Internet: TV: Yes Yes Parking: Alarm system: Yes Intercom: Yes Terrace/Balcony: Yes To buy: 200 000 EUR Price:

- exclusiveness of being small a project consisting of 22 fully planned apartments that hold all the necessary conveniences for their inhabitants,
- only three floors and a mansard,
- a balcony and space for a fireplace in every apartment,
- fresh air to enjoy at dawn and after a stressful day at work,
- wonderful surroundings with green nature and groomed parks only 10 minutes' walk from Lake Jugla,
- a sense of security provided by a fenced-off, guarded and well-facilitated territory,
- well-developed transport network,
- guaranteed parking,
- schools, kindergartens, a fitness club, trade centers Alfa and Sky Mežciems near the project.

The house has three floors and a mansard.

The project Ezermeži is being promoted as a standard of comfort for a residence in a well maintained and scenic place near Lake Jugla only 20 minutess' drive from Riga centre at 3A Mazā Juglas Str.