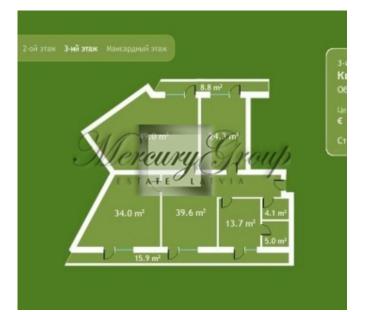

ID code: 3940 Location: Riga / Jugla / Juglas Type: Apartment House type: New project Rooms: 4 Floor: 3/4 Size: 194.00 m<sup>2</sup> Heating: Gas heating Maintenance: 0.35 LVL/m2. Yes Internet: TV: Yes Yes Parking: Alarm system: Yes Intercom: Yes Terrace/Balcony: Yes To buy: 200 000 EUR Price:

- exclusiveness of being small a project consisting of 22 fully planned apartments that hold all the necessary conveniences for their inhabitants,
- only three floors and a mansard,
- a balcony and space for a fireplace in every apartment,
- fresh air to enjoy at dawn and after a stressful day at work,
- wonderful surroundings with green nature and groomed parks only 10 minutes' walk from Lake Jugla,
- a sense of security provided by a fenced-off, guarded and well-facilitated territory,
- well-developed transport network,
- guaranteed parking,
- schools, kindergartens, a fitness club, trade centers Alfa and Sky Mežciems near the project.

The house has three floors and a mansard.

The project Ezermeži is being promoted as a standard of comfort for a residence in a well maintained and scenic place near Lake Jugla only 20 minutess' drive from Riga centre at 3A Mazā Juglas Str.