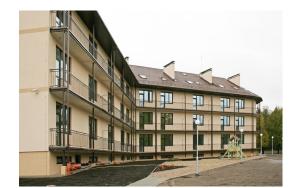

The house has three floors and a mansard.

The project Ezermeži is being promoted as a standard of comfort for a residence in a well maintained and scenic place near Lake Jugla only 20 minutess' drive from Riga centre at 3A Mazā Juglas Str.

While bringing this project to fulfilment, we made it our priority to use materials as friendly to environment as possible in order to create an atmosphere of exclusiveness, comfort and cosiness for every inhabitant and guest. The 3.2m ceiling also allows for a feeling of freedom in even the smallest of rooms! Exterior walls and inner walls are built with Porotherm blocks – one of the most ecological, clean and non-allergenic materials made from clay that distinguishes itself from other materials with a heightened warmth and sound isolation. Exterior walls are 60 cm thick including the isolating and plaster layers. House foundations are made of foundation blocks. Slab is made of reinforced concrete. Three-layered glass and timber insulated windows have been installed. Two modern gas boilers will maintain warmth and cosiness all year round while at the same time considerably reducing the cost for utilities. Ezermeži residents will receive quality service. A professional security company will secure the peace of residents day and night. A complex of organisational programs has been developed in order to ensure the maintaining of an effective and economical infrastructure.