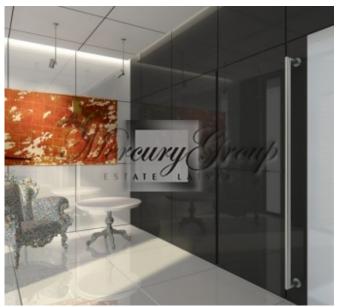

## Description

The modern, sophisticated interior will be a nice surprise for you. Large, smooth surfaces and minimalist shapes combined with lines and graphics typical of the turn of the 19th and 20th century create space with a special, unforgettable mood.

Certain elements lightly remind of the historic value of the location and emphasize the unique architecture of Charlotte Residence.

In one case those are crinkly shapes of Art Nouveau – natural motifs and floating lines form the leitmotif for furniture, lamps and wall finish elements. In another – constructive, more masculine solutions dominated by planes and fine geometric lines.