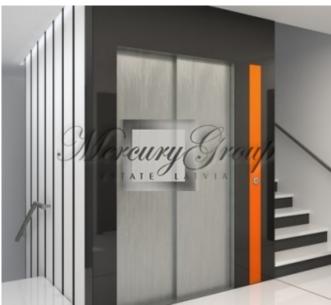

## Description

The modern, sophisticated interior will be a nice surprise for you. Large, smooth surfaces and minimalist shapes combined with lines and graphics typical of the turn of the 19th and 20th century create space with a special, unforgettable mood.

Certain elements lightly remind of the historic value of the location and emphasize the unique architecture of Charlotte Residence.

In one case those are crinkly shapes of Art Nouveau – natural motifs and floating lines form the leitmotif for furniture, lamps and wall finish elements. In another – constructive, more masculine solutions dominated by planes and fine geometric lines.