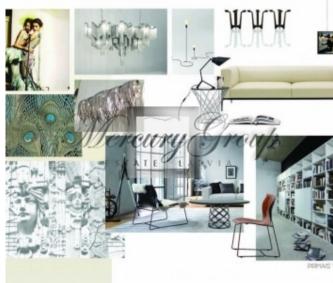

## Description

The modern, sophisticated interior will be a nice surprise for you. Large, smooth surfaces and minimalist shapes combined with lines and graphics typical of the turn of the 19th and 20th century create space with a special, unforgettable mood.

Certain elements lightly remind of the historic value of the location and emphasize the unique architecture of Charlotte Residence.

In one case those are crinkly shapes of Art Nouveau – natural motifs and floating lines form the leitmotif for furniture, lamps and wall finish elements. In another – constructive, more masculine solutions dominated by planes and fine geometric lines.

If you prefer active and creative solution for your interior, you will probably like Italian-style interior design distinctive with implemented innovations and bright accents and decors. French-style design will more suit those who like to live in a calmer environment and prefer neutral colours and natural finishing and textile.

There are four interior design solutions available for your apartment developed by two Latvia's most prominent design offices.

You can choose the style most suitable to your lifestyle.

Fifteen apartments in the 6-storey building will be available for owners in late 2014 and each and every one of you can choose your own apartment layout and finish solutions as well as participate in the making of your dream house now.