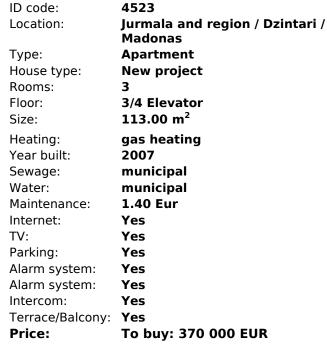

## ID: 4523 WWW.ESTATELATVIA.COM TEL./VIBER/WHATSAPP: + 37125420529

## Description

A spacious ready- to live-in 2-bedroom apartment with full interior finishing in new residential building Amber Residence in Jurmala is offered for sale! Apartment (of 113 sqm.) located on the 3rd floor and comprises of a spacious living room with open plan kitchen, 2 bedrooms, 2 bathrooms, hall, and 2 balconies. Parking space in the underground garage is included in price.