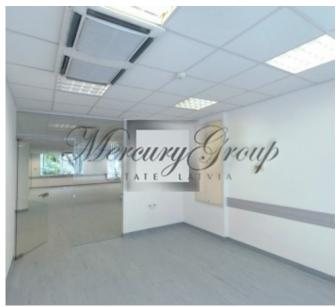

#### **Description**

Open-space office with 8 separate rooms, a meeting room, a server, storage room, a kitchen and 4 bathrooms. The office is located on the 2nd floor of the building and has windows on both sides of the building – on Mednieku Street side and the courtyard. There is ventilation, AC in premises, card key access to premises. The tenant of this office may lease up to 5 guaranteed parking spaces at EUR 62.50+VAT per space a month.