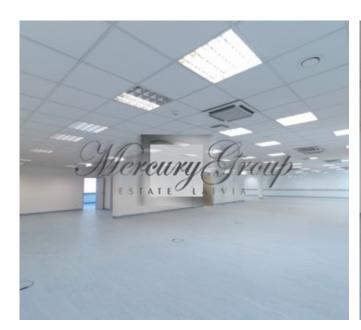

#### **Description**

Open-space office with 8 separate rooms, a meeting room, a server, storage room, a kitchen and 4 bathrooms. The office is located on the 2nd floor of the building and has windows on both sides of the building – on Mednieku Street side and the courtyard. There is ventilation, AC in premises, card key access to premises. The tenant of this office may lease up to 5 guaranteed parking spaces at EUR 62.50+VAT per space a month.