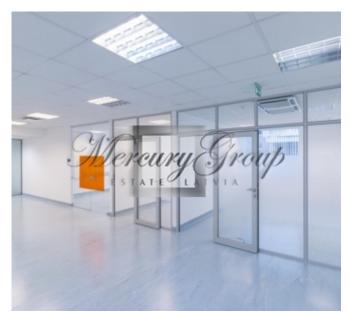

#### **Description**

Open-space office with 8 separate rooms, a meeting room, a server, storage room, a kitchen and 4 bathrooms. The office is located on the 2nd floor of the building and has windows on both sides of the building – on Mednieku Street side and the courtyard. There is ventilation, AC in premises, card key access to premises. The tenant of this office may lease up to 5 guaranteed parking spaces at EUR 62.50+VAT per space a month.