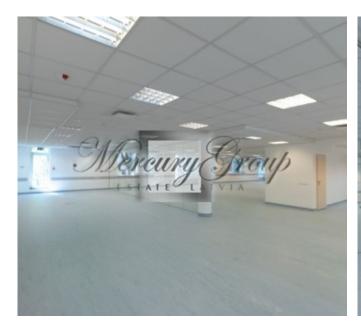

#### **Description**

Open-space office with 8 separate rooms, a meeting room, a server, storage room, a kitchen and 4 bathrooms. The office is located on the 2nd floor of the building and has windows on both sides of the building – on Mednieku Street side and the courtyard. There is ventilation, AC in premises, card key access to premises. The tenant of this office may lease up to 5 guaranteed parking spaces at EUR 62.50+VAT per space a month.

Building amenities include live security, CCTV, 2 elevators, Lattelekom and Latnet fiber optics, an option to place tenant's signage on the Building facade.

In addition to the rent, Building service and Management fee in the amount of EUR 3.30/sqm, as well as utilities are payable.