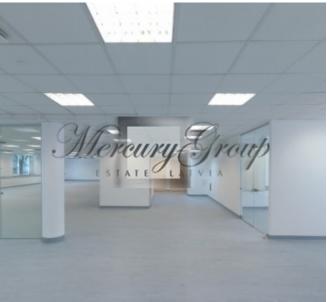

#### **Description**

Open-space office with 8 separate rooms, a meeting room, a server, storage room, a kitchen and 4 bathrooms. The office is located on the 2nd floor of the building and has windows on both sides of the building – on Mednieku Street side and the courtyard. There is ventilation, AC in premises, card key access to premises. The tenant of this office may lease up to 5 guaranteed parking spaces at EUR 62.50+VAT per space a month.