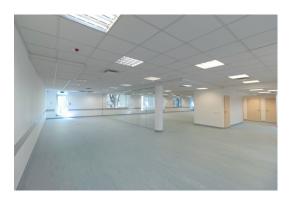

#### **Description**

Open-space office with 8 separate rooms, a meeting room, a server, storage room, a kitchen and 4 bathrooms. The office is located on the 2nd floor of the building and has windows on both sides of the building – on Mednieku Street side and the courtyard. There is ventilation, AC in premises, card key access to premises. The tenant of this office may lease up to 5 guaranteed parking spaces at EUR 62.50+VAT per space a month.

Building amenities include live security, CCTV, 2 elevators, Lattelekom and Latnet fiber optics, an option to place tenant's signage on the Building facade.

In addition to the rent, Building service and Management fee in the amount of EUR 3.30/sqm, as well as utilities are payable.