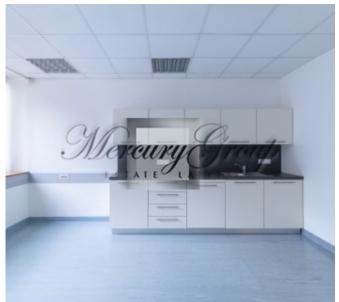

#### **Description**

Open-space office with 8 separate rooms, a meeting room, a server, storage room, a kitchen and 4 bathrooms. The office is located on the 2nd floor of the building and has windows on both sides of the building – on Mednieku Street side and the courtyard. There is ventilation, AC in premises, card key access to premises. The tenant of this office may lease up to 5 guaranteed parking spaces at EUR 62.50+VAT per space a month.