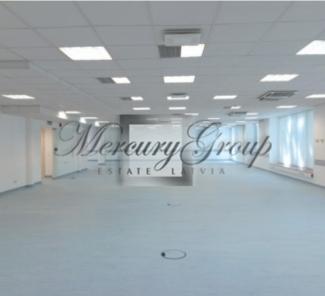

#### **Description**

Open-space office with 8 separate rooms, a meeting room, a server, storage room, a kitchen and 4 bathrooms. The office is located on the 2nd floor of the building and has windows on both sides of the building – on Mednieku Street side and the courtyard. There is ventilation, AC in premises, card key access to premises. The tenant of this office may lease up to 5 guaranteed parking spaces at EUR 62.50+VAT per space a month.