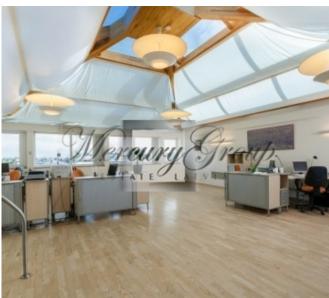

#### **Building amenities:**

- Regular layouts with efficient floor plate and depth, easy to re-plan;
- Expansion possibilities;
- Two floors of secure covered parking for 44 cars;
- Twin high-speed OTIS elevators;
- Two alternative heating systems to ensure office climate control in the cold season;
- Air conditioning, forced ventilation system;
- Kitchen area and server room on each floor;
- Back-up generator to ensure continuous power supply;
- Telia fiber optics;
- Concierge workdays from 8AM until 6PM, live security workdays from 6PM until 8AM and 24 hrs during the weekend and holidays;
- Video surveillance of the building and common area, card key access to all floors;
- Security alarm on each floor;
- Operable windows on each floor, spacious terraces on the 6th floor of the building