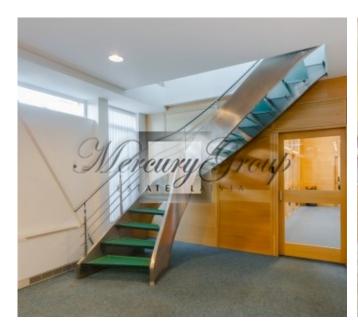

#### **Building amenities:**

- Regular layouts with efficient floor plate and depth, easy to re-plan;
- Expansion possibilities;
- Two floors of secure covered parking for 44 cars;
- Twin high-speed OTIS elevators;
- Two alternative heating systems to ensure office climate control in the cold season;
- Air conditioning, forced ventilation system;
- Kitchen area and server room on each floor;
- Back-up generator to ensure continuous power supply;
- Telia fiber optics;
- Concierge workdays from 8AM until 6PM, live security workdays from 6PM until 8AM and 24 hrs during the weekend and holidays;
- Video surveillance of the building and common area, card key access to all floors;
- Security alarm on each floor;
- Operable windows on each floor, spacious terraces on the 6th floor of the building