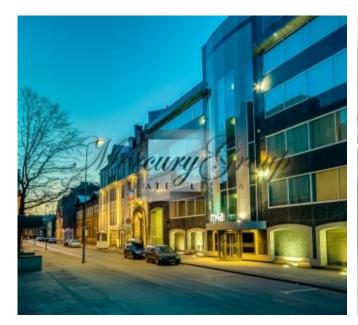

### ID: 4530 WWW.ESTATELATVIA.COM TEL./VIBER/WHATSAPP: + 37125420529

ID code: **4530** 

Location: Riga / Centre / Mednieku
Type: Commercial premises

House type: New project
Floor: 3/7 Elevator
Size: 644.50 m<sup>2</sup>
Maintenance: 3.25 EUR/m2

#### **Building amenities:**

- Regular layouts with efficient floor plate and depth, easy to re-plan;
- Expansion possibilities;
- Two floors of secure covered parking for 44 cars;
- Twin high-speed OTIS elevators;
- Two alternative heating systems to ensure office climate control in the cold season;
- Air conditioning, forced ventilation system;
- Kitchen area and server room on each floor;
- Back-up generator to ensure continuous power supply;
- Telia fiber optics;
- Concierge workdays from 8AM until 6PM, live security workdays from 6PM until 8AM and 24 hrs during the weekend and holidays;
- Video surveillance of the building and common area, card key access to all floors;
- Security alarm on each floor;
- Operable windows on each floor, spacious terraces on the 6th floor of the building