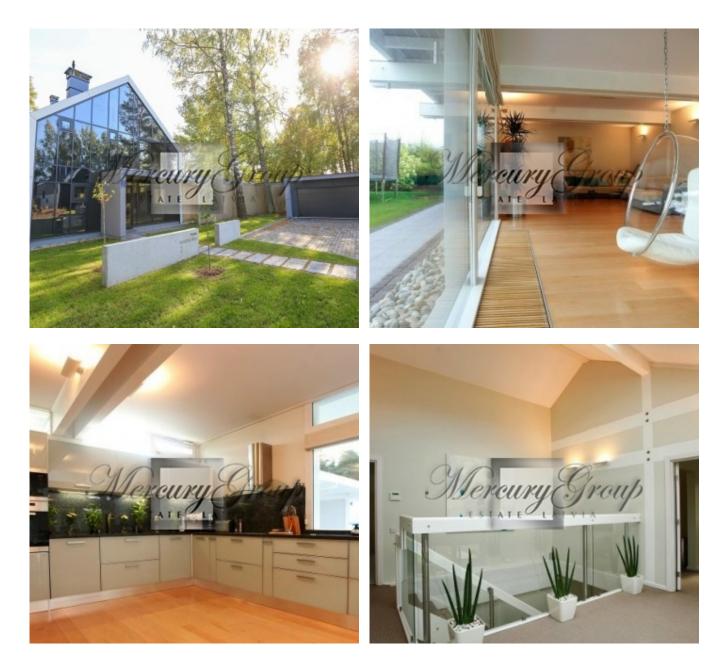

### The Ideal Home

Those who want a more private lifestyle and dream of their own home with a garden and leisure area will find luxurious houses in Saliena with varying floor, bedroom and bathroom configurations. We have carefully considered the plan for every house on offer, so you can enjoy the maximum possible benefit from all rooms.

Using each square metre rationally, we have succeeded in ensuring that there are no wasted areas, which makes these houses particularly valuable. The houses and gardens are also positioned for maximum comfort and privacy, whilst offering tranquil green views and receiving maximum daylight.

#### You can choose one of 3 ready house layouts and areas.

In this ad for sale is offered a house type Nr.1 :

- land plot area 657.3 sq.m.;
- one floor,
- 3 bedrooms,
- total area 190 sq.m.

Houses available for sale with "white wall" finishing, or with full interior finishing, as well.

#### **Key Features**

- Bespoke layout of premises
- Spacious living room with skylight and panoramic windows overlooking the garden
- Spacious garden terrace with canopy
- Two-car garage.

House floor plan is added as a PDF file.