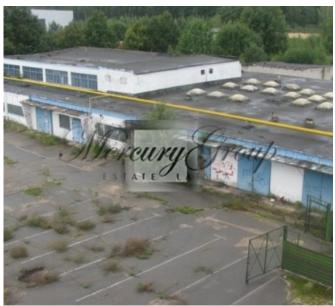

## **Description**

The object consists of seven properties (Hotel, Office building, industrial building, warehouse building, mechanical workshops, shopping center and a land plot).