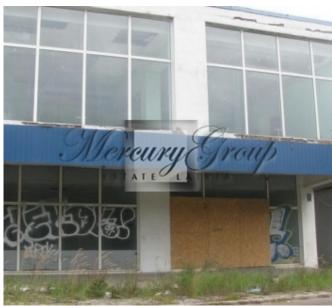

## **Description**

The object consists of seven properties (Hotel, Office building, industrial building, warehouse building, mechanical workshops, shopping center and a land plot).