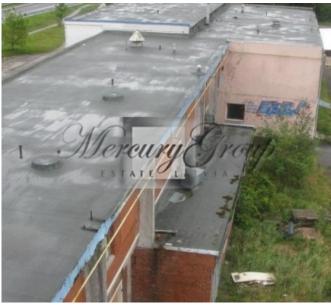

## **Description**

The object consists of seven properties (Hotel, Office building, industrial building, warehouse building, mechanical workshops, shopping center and a land plot).