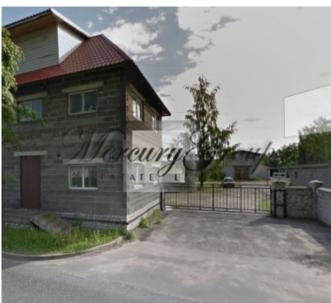

### **Description**

Industrial complex Bolderāja ,Silicate str. Area factory and buildings of 7500 square meters. with plot land size 24750 square meters. Industrial 1000kVt electricity, natural gas, city water, lifting means from 0.5 to 10 tons. Just open a warehouse of 3000 square meters. with 10 t crane trestle and train etc. Parking, office building, carcervice - all in working order.

Multipurpose complex - a garage, an office building, manufacturing, a warehouse.