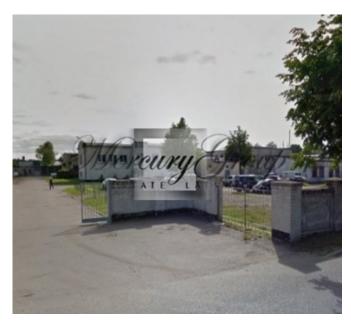

### **Description**

Industrial complex Bolderāja ,Silicate str. Area factory and buildings of 7500 square meters. with plot land size 24750 square meters. Industrial 1000kVt electricity, natural gas, city water, lifting means from 0.5 to 10 tons. Just open a warehouse of 3000 square meters. with 10 t crane trestle and train etc. Parking, office building, carcervice - all in working order.

Multipurpose complex - a garage, an office building, manufacturing, a warehouse.