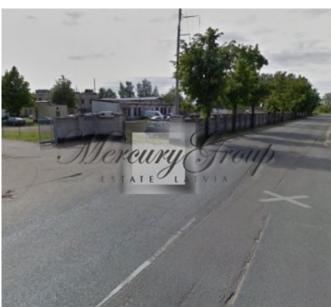

### **Description**

Industrial complex Bolderāja ,Silicate str. Area factory and buildings of 7500 square meters. with plot land size 24750 square meters. Industrial 1000kVt electricity, natural gas, city water, lifting means from 0.5 to 10 tons. Just open a warehouse of 3000 square meters. with 10 t crane trestle and train etc. Parking, office building, carcervice - all in working order.

Multipurpose complex - a garage, an office building, manufacturing, a warehouse.