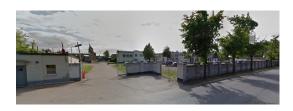

### **Description**

Industrial complex Bolderāja ,Silicate str. Area factory and buildings of 7500 square meters. with plot land size 24750 square meters. Industrial 1000kVt electricity, natural gas, city water, lifting means from 0.5 to 10 tons. Just open a warehouse of 3000 square meters. with 10 t crane trestle and train etc. Parking, office building, carcervice - all in working order.

Multipurpose complex - a garage, an office building, manufacturing, a warehouse.