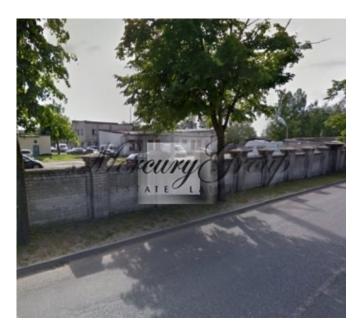

### **Description**

Industrial complex Bolderāja ,Silicate str. Area factory and buildings of 7500 square meters. with plot land size 24750 square meters. Industrial 1000kVt electricity, natural gas, city water, lifting means from 0.5 to 10 tons. Just open a warehouse of 3000 square meters. with 10 t crane trestle and train etc. Parking, office building, carcervice - all in working order.

Multipurpose complex - a garage, an office building, manufacturing, a warehouse.