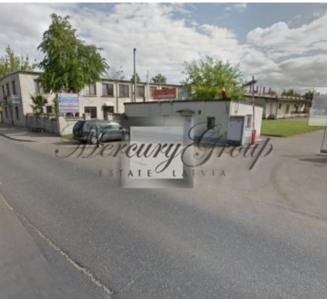

### **Description**

Industrial complex Bolderāja ,Silicate str. Area factory and buildings of 7500 square meters. with plot land size 24750 square meters. Industrial 1000kVt electricity, natural gas, city water, lifting means from 0.5 to 10 tons. Just open a warehouse of 3000 square meters. with 10 t crane trestle and train etc. Parking, office building, carcervice - all in working order.

Multipurpose complex - a garage, an office building, manufacturing, a warehouse.