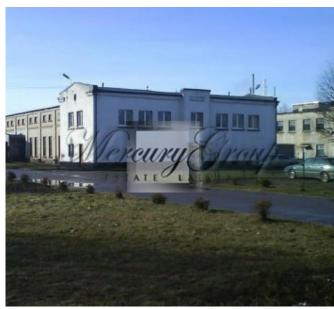

### **Description**

Industrial complex Bolderāja ,Silicate str. Area factory and buildings of 7500 square meters. with plot land size 24750 square meters. Industrial 1000kVt electricity, natural gas, city water, lifting means from 0.5 to 10 tons. Just open a warehouse of 3000 square meters. with 10 t crane trestle and train etc. Parking, office building, carcervice - all in working order.

Multipurpose complex - a garage, an office building, manufacturing, a warehouse.