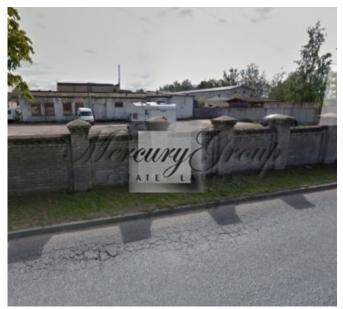

### **Description**

Industrial complex Bolderāja ,Silicate str. Area factory and buildings of 7500 square meters. with plot land size 24750 square meters. Industrial 1000kVt electricity, natural gas, city water, lifting means from 0.5 to 10 tons. Just open a warehouse of 3000 square meters. with 10 t crane trestle and train etc. Parking, office building, carcervice - all in working order.

Multipurpose complex - a garage, an office building, manufacturing, a warehouse.