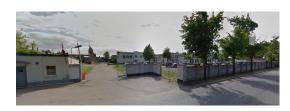

## **Description**

Industrial complex Bolderāja ,Silicate str. Area factory and buildings of 7500 square meters. with plot land size 24750 square meters. Industrial 1000kVt electricity, natural gas, city water, lifting means from 0.5 to 10 tons. Just open a warehouse of 3000 square meters. with 10 t crane trestle and train etc. Parking, office building, carcervice - all in working order.

Multipurpose complex - a garage, an office building, manufacturing, a warehouse.