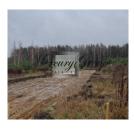

## **Description**

The new residential house development "Dzilnupites" covers an area of 1.6 hectares and offers 27 individual plots. Detailed planning and urban communication projects are already developed and approved. Road construction project is approved by Municipality of Babite. The top layer of black soil from the entire area of the road has been already removed. The largest Latvian electric utility company Latvenergo will carry out power installation works. There is a conclusion of Latvenergo experts concerning to the specific requirements of cables installation.

Boundary plan are made for each land plot, and according to the requirements of Municipality of Babite, after the completion of the first project stage, registration numbers will be assigned for land plots.