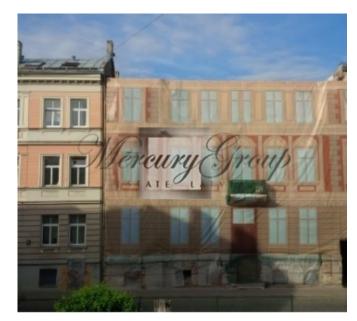

#### **Description**

Multi-storey residential house project in the Centre of Riga City. Luxury location, for high class residential building.

Land area 961 m2, Most of demolishion works are done as well as all preparation works are finished (geology, topography etc.);

Currently all construction works are on hold and several project solutions are available. Property has valid construction permit and technical project.

Total area of planned buildings planned 2 382 m2.

According to current plans number of storeys of 2 buildings are 4 and 6 storey, number of apartments: 16.

Approximate realization expenses

- Construction costs: 1000-1100 EUR/m2