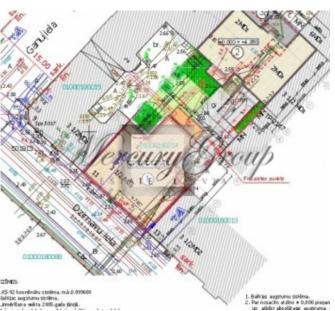

#### **Description**

Multi-storey residential house project in the Centre of Riga City. Luxury location, for high class residential building.

Land area 961 m2, Most of demolishion works are done as well as all preparation works are finished (geology, topography etc.);

Currently all construction works are on hold and several project solutions are available. Property has valid construction permit and technical project.

Total area of planned buildings planned 2 382 m2.

According to current plans number of storeys of 2 buildings are 4 and 6 storey, number of apartments: 16.

Approximate realization expenses

- Construction costs: 1000-1100 EUR/m2