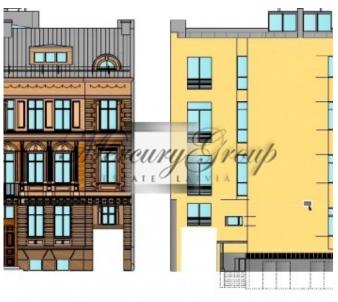

Currently all construction works are on hold and several project solutions are available. Property has valid construction permit and technical project.

Total area of planned buildings planned 2 382 m2.

According to current plans number of storeys of 2 buildings are 4 and 6 storey, number of apartments: 16.

Approximate realization expenses

- Construction costs: 1000-1100 EUR/m2