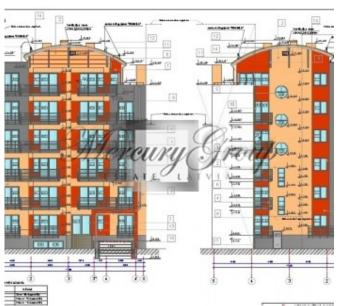

Currently all construction works are on hold and several project solutions are available. Property has valid construction permit and technical project.

Total area of planned buildings planned 2 382 m2.

According to current plans number of storeys of 2 buildings are 4 and 6 storey, number of apartments: 16.

Approximate realization expenses

- Construction costs: 1000-1100 EUR/m2