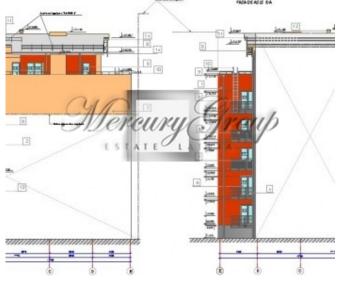

Currently all construction works are on hold and several project solutions are available. Property has valid construction permit and technical project.

Total area of planned buildings planned 2 382 m2.

According to current plans number of storeys of 2 buildings are 4 and 6 storey, number of apartments: 16.

Approximate realization expenses

- Construction costs: 1000-1100 EUR/m2