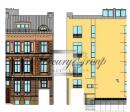

Currently all construction works are on hold and several project solutions are available. Property has valid construction permit and technical project.

Total area of planned buildings planned 2 382 m2.

According to current plans number of storeys of 2 buildings are 4 and 6 storey, number of apartments: 16.

Approximate realization expenses

- Construction costs: 1000-1100 EUR/m2