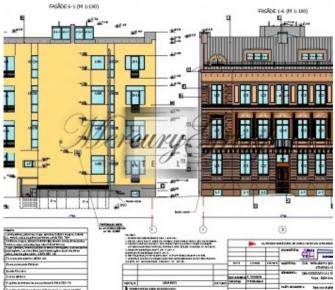

Currently all construction works are on hold and several project solutions are available. Property has valid construction permit and technical project.

Total area of planned buildings planned 2 382 m2.

According to current plans number of storeys of 2 buildings are 4 and 6 storey, number of apartments: 16.

Approximate realization expenses

- Construction costs: 1000-1100 EUR/m2