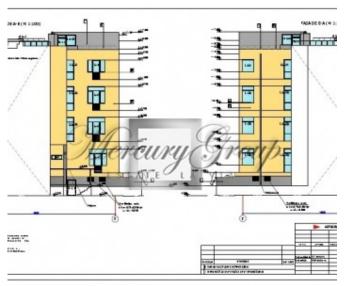

Currently all construction works are on hold and several project solutions are available. Property has valid construction permit and technical project.

Total area of planned buildings planned 2 382 m2.

According to current plans number of storeys of 2 buildings are 4 and 6 storey, number of apartments: 16.

Approximate realization expenses

- Construction costs: 1000-1100 EUR/m2