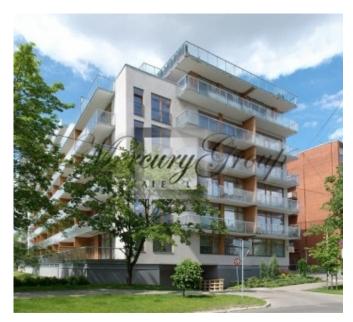

### **Description**

The project "Tomsona Terraces" is situated near to the most prestige district in the city of Riga – Silent Centre. In the neighborhoods is developed infrastructure and all casual services, but at the same time here you can enjoy silence and rest from city's never ending rhythm of life. The Old city is only in 10 minutes, the active business centre - 5 minutes drive.

The new building, elevators, reception, gym (for residents only). All apartments have terraces or loggias. The overall area from 40 up to 200 sq.m. For comfort of the residents 24 hour security, video surveillance and rest area available, and as special benefit for residents beautiful common use terrace located on the roof. Underground parking, children's playground, fenced well-maintained yard.