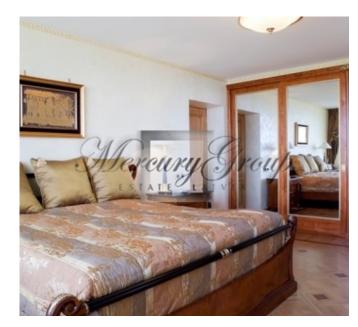

#### Description

The total area of the apartment is 261.1 sq.m. The area of terraces - 31.4 sq.m. This stunning two level apartment conveniently located on the 8th floor and consists of 3 bedrooms, 3 bathrooms, shower room, sauna, kitchen, dining room, one children bedroom, two elegant living rooms and a spacious terrace. There is also a separate staff room of 28.2 sq.m., located on the 1st level.