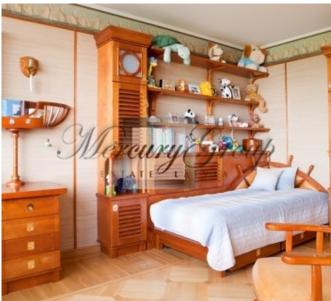

#### Description

The total area of the apartment is 261.1 sq.m. The area of terraces - 31.4 sq.m. This stunning two level apartment conveniently located on the 8th floor and consists of 3 bedrooms, 3 bathrooms, shower room, sauna, kitchen, dining room, one children bedroom, two elegant living rooms and a spacious terrace. There is also a separate staff room of 28.2 sq.m., located on the 1st level.