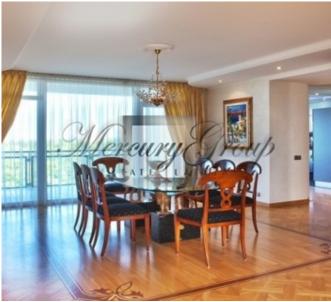

#### Description

The total area of the apartment is 261.1 sq.m. The area of terraces - 31.4 sq.m. This stunning two level apartment conveniently located on the 8th floor and consists of 3 bedrooms, 3 bathrooms, shower room, sauna, kitchen, dining room, one children bedroom, two elegant living rooms and a spacious terrace. There is also a separate staff room of 28.2 sq.m., located on the 1st level.

On the ground floor there is also a garage for two cars. The house is equipped with two elevators.

The price includes 2 parking spaces in the garage.

The property is within easy reach of the Jurmala city centre whilst also ideally located for commuting to the citiy of Riga. Properties of this unique nature are rare to the market and viewing is recommended.