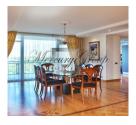

#### Description

The total area of the apartment is 261.1 sq.m. The area of terraces - 31.4 sq.m. This stunning two level apartment conveniently located on the 8th floor and consists of 3 bedrooms, 3 bathrooms, shower room, sauna, kitchen, dining room, one children bedroom, two elegant living rooms and a spacious terrace. There is also a separate staff room of 28.2 sq.m., located on the 1st level.