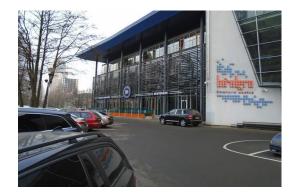

## Description

For rent office space in the center Bowlero, Lielirbes 27, near t / c Spice. Area of 100 square meters. Room with gray trim, all communications. Free parking for staff and customers. Well-developed infrastructure. In the building are shops, a sports club. Additional charges: Maintenance, utilities and VAT. Мукн good location. It is easily accessed by both private and public transprot: Airport "Riga" - 10 min. City Centr - 10 min. Jurmala - 20 min.