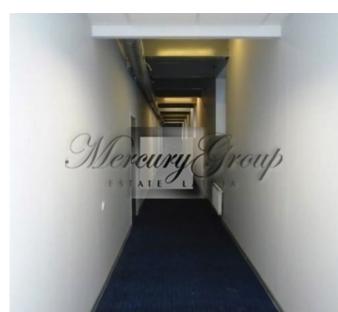

## Description

For rent office space in the center Bowlero, Lielirbes 27, near t / c Spice. Area of 100 square meters. Room with gray trim, all communications. Free parking for staff and customers. Well-developed infrastructure. In the building are shops, a sports club. Additional charges: Maintenance, utilities and VAT. Мукн good location. It is easily accessed by both private and public transprot: Airport "Riga" - 10 min. City Centr - 10 min. Jurmala - 20 min.