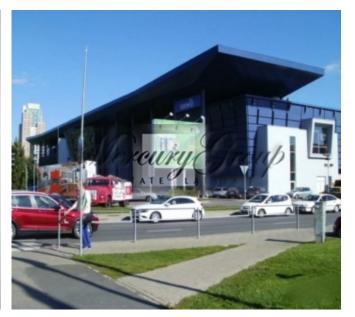

## Description

For rent office space in the center Bowlero, Lielirbes 27, near t / c Spice. Area of 100 square meters. Room with gray trim, all communications. Free parking for staff and customers. Well-developed infrastructure. In the building are shops, a sports club. Additional charges: Maintenance, utilities and VAT. Мукн good location. It is easily accessed by both private and public transprot: Airport "Riga" - 10 min. City Centr - 10 min. Jurmala - 20 min.