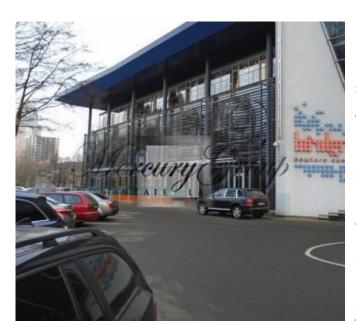

## Description

For rent office space in the center Bowlero, Lielirbes 27, near t / c Spice. Area of 100 square meters. Room with gray trim, all communications. Free parking for staff and customers. Well-developed infrastructure. In the building are shops, a sports club. Additional charges: Maintenance, utilities and VAT. Мукн good location. It is easily accessed by both private and public transprot: Airport "Riga" - 10 min. City Centr - 10 min. Jurmala - 20 min.