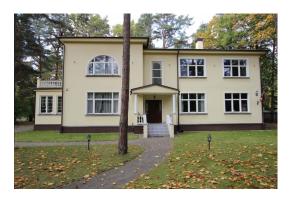

### ID: 4875 WWW.ESTATELATVIA.COM TEL./VIBER/WHATSAPP: + 37129642499

ID code: **4875** 

Location: Riga / Mezaparks / Visbijas pr.

Type: **Private houses** 

Rooms: **10** Floor: **2/2** 

Size: **443.00 m<sup>2</sup>** Land area: **3371.00 m<sup>2</sup>** 

### Description

We offer for sale/rent this wonderful 2-storey house. Renovated, with only expensive and exclusive decoration materials. The house is separated in 2 parts and currently used as a 2-family house.

Offer for sale - 2 060 000 Eur (for the whole building).

Offer for rent for 1/2 of the house with 4 bedrooms - 1800 Eur + utilities (222 m2), this option is offered unfurnished. Mezhaparks (in German known also as Kaiserwald) is a neighbourhood in North Central Riga. The name is literally translated as 'forest park'. In 17th century Mezhapark neighbourhood went by the name Kaiserwald, because in 1621 Sweden King Gustav II built a camp for his army on this place. This name remained until 1923, when it was officially changed to Mezhapark. Until the middle of 19th century farmers lived on this place, they provided Riga with their production. It was also the place of rest for city people during summer time. At the end of 19th century the main engineer of Riga thought of building villas in the lake Kishezers region. At the beginning of 20th century the active building has begun. More then 100 dwelling-houses were built. But the situation changed after World War II, when beautiful villas were nationalized and after this many houses were left. In the 1990s houses were given back to their owners. Nowadays Mezhapark is one of the most prestigious regions of the city.