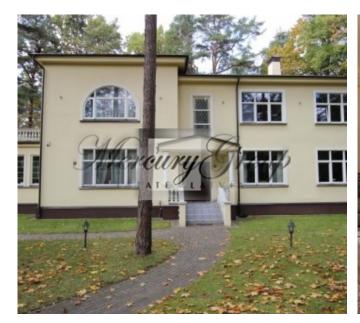

### ID: 4875 WWW.ESTATELATVIA.COM TEL./VIBER/WHATSAPP: + 37129642499

ID code: **4875** 

Location: Riga / Mezaparks / Visbijas pr.

Type: **Private houses** 

Rooms: **10** Floor: **2/2** 

Size: **443.00 m<sup>2</sup>** Land area: **3371.00 m<sup>2</sup>** 

### Description

We offer for sale/rent this wonderful 2-storey house. Renovated, with only expensive and exclusive decoration materials. The house is separated in 2 parts and currently used as a 2-family house.

Offer for sale - 2 060 000 Eur (for the whole building).

Offer for rent for 1/2 of the house with 4 bedrooms - 1800 Eur + utilities (222 m2), this option is offered unfurnished. Mezhaparks (in German known also as Kaiserwald) is a neighbourhood in North Central Riga. The name is literally translated as 'forest park'. In 17th century Mezhapark neighbourhood went by the name Kaiserwald, because in 1621 Sweden King Gustav II built a camp for his army on this place. This name remained until 1923, when it was officially changed to Mezhapark. Until the middle of 19th century farmers lived on this place, they provided Riga with their production. It was also the place of rest for city people during summer time. At the end of 19th century the main engineer of Riga thought of building villas in the lake Kishezers region. At the beginning of 20th century the active building has begun. More then 100 dwelling-houses were built. But the situation changed after World War II, when beautiful villas were nationalized and after this many houses were left. In the 1990s houses were given back to their owners. Nowadays Mezhapark is one of the most prestigious regions of the city.