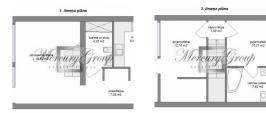

## Description

We offer for sale this wonderful 2-level apartment with 2 bedrooms, 2 bathrooms and 2 balconies just in 150 m from the seaside. The apartment is just renovated, with own gas heating system, warm floors, built-in kitchen and wardrobe.

Please note that as a bonus you can also receive a 50 m2 apartment on the 1st floor (not renovated). Melluzi is located approx. 30 km from the centre of Riga, Melluzi is an old fishermen's village. In 19th century also called Karlsbad. First well-house was built in 1827. Now Melluzi is a part of Jurmala – the biggest resort of Latvia. Great transport connection to all parts of Jurmala and Riga, close to all local amenities. Distance to the sea 3 min by foot, marvellous pinewood. A fantastic, comfortable and convenient place to live. 25-30 minutes drive to the Riga city centre.