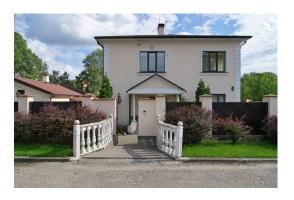

## ID: 5140 WWW.ESTATELATVIA.COM TEL./VIBER/WHATSAPP: + 37129642499

ID code: **5140** 

Location: Riga / Ziepniekkalns / Silenes

Type: Private houses
House type: Detached house

Rooms: 4
Floor: 2/2

Size: **250.00 m²** Land area: **588.00 m²** 

## **Description**

The house is 250 m2 big and is perfect for a small family or a couple.

## Lavout:

-1 floor - wardrobe, technical room,

1 floor - entrance hall, wc for guests, kitchen, living room, pool, sauna and shower

2 floor - 2 bedrooms, study, bathroom, terrace 49 m2.

The house is located in the near Ziepniekkalns, just in 2 minutes drive from Salu bridge and 5 minutes drive to Riga center.

Green, well-kept territorry 588 m2 with garage for 2 cars.