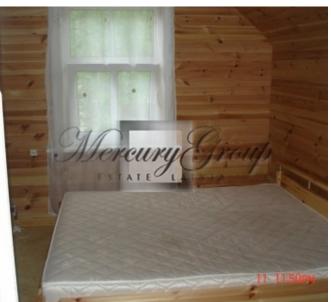

# **Description**

Wonderful offer for sale! Two renovated houses - 200 m2 and 100 m2, connected with a wall and have separate entrances.

In the bigger house there are 6 rooms, 3 verandas, bathroom, 2 toilets and kitchen. In the smaller room there are 4 rooms, veranda, 2 toilets, bathroom, kitchen. The houses have all city communications, possible to install gas heating. The houses have been completely renovated in 2006, some inside renovation is needed. Perfect property for 2 families!