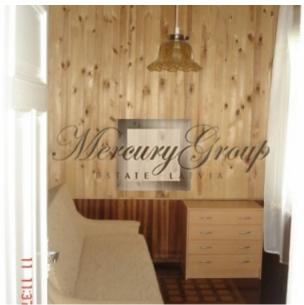

# **Description**

Wonderful offer for sale! Two renovated houses - 200 m2 and 100 m2, connected with a wall and have separate entrances.

In the bigger house there are 6 rooms, 3 verandas, bathroom, 2 toilets and kitchen. In the smaller room there are 4 rooms, veranda, 2 toilets, bathroom, kitchen. The houses have all city communications, possible to install gas heating. The houses have been completely renovated in 2006, some inside renovation is needed. Perfect property for 2 families!