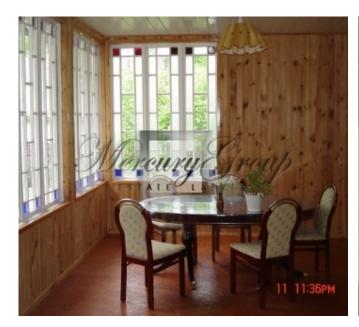

# **Description**

Wonderful offer for sale! Two renovated houses - 200 m2 and 100 m2, connected with a wall and have separate entrances.

In the bigger house there are 6 rooms, 3 verandas, bathroom, 2 toilets and kitchen. In the smaller room there are 4 rooms, veranda, 2 toilets, bathroom, kitchen. The houses have all city communications, possible to install gas heating. The houses have been completely renovated in 2006, some inside renovation is needed. Perfect property for 2 families!