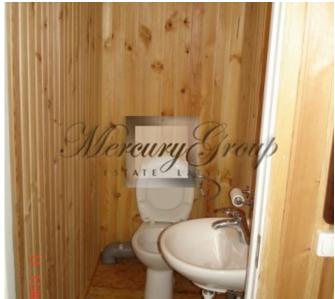

# **Description**

Wonderful offer for sale! Two renovated houses - 200 m2 and 100 m2, connected with a wall and have separate entrances.

In the bigger house there are 6 rooms, 3 verandas, bathroom, 2 toilets and kitchen. In the smaller room there are 4 rooms, veranda, 2 toilets, bathroom, kitchen. The houses have all city communications, possible to install gas heating. The houses have been completely renovated in 2006, some inside renovation is needed. Perfect property for 2 families!