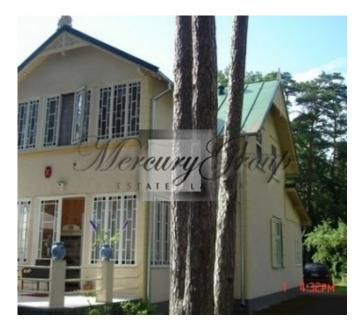

# **Description**

Wonderful offer for sale! Two renovated houses - 200 m2 and 100 m2, connected with a wall and have separate entrances.

In the bigger house there are 6 rooms, 3 verandas, bathroom, 2 toilets and kitchen. In the smaller room there are 4 rooms, veranda, 2 toilets, bathroom, kitchen. The houses have all city communications, possible to install gas heating. The houses have been completely renovated in 2006, some inside renovation is needed. Perfect property for 2 families!

Wonderful location in the calm place, but in the same time with rich infrastructure, residential complex combines possibilities to hide from the city noise and to live in comfort.

Next to residental complex there are: sophisticated restaurant "Aquarius", pastry shop "Brown Sugar", beauty and SPA salon "Chocolate". The residential complex is perfectly located in relation to the key points of summer life of Jurmala: yacht club, tennis courts "Lielupe", up-to-date equipped hospital, of course the sea, water park, supermarkets and the local market with fresh home products, and various cafes and restaurants. High quality Jurmala beach is confirmed by European Blue flag. The famous Jomas promenade and concert hall "Dzintari" are only 10-15 minutes' walk. Distance to Riga International Airport – 10 km, to Riga centre – 18 km.