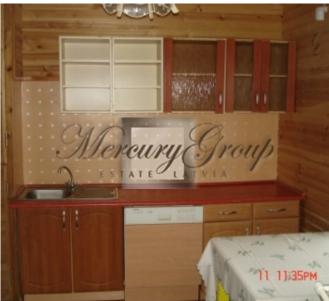

# **Description**

Wonderful offer for sale! Two renovated houses - 200 m2 and 100 m2, connected with a wall and have separate entrances.

In the bigger house there are 6 rooms, 3 verandas, bathroom, 2 toilets and kitchen. In the smaller room there are 4 rooms, veranda, 2 toilets, bathroom, kitchen. The houses have all city communications, possible to install gas heating. The houses have been completely renovated in 2006, some inside renovation is needed. Perfect property for 2 families!