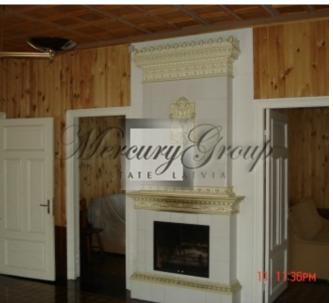

# **Description**

Wonderful offer for sale! Two renovated houses - 200 m2 and 100 m2, connected with a wall and have separate entrances.

In the bigger house there are 6 rooms, 3 verandas, bathroom, 2 toilets and kitchen. In the smaller room there are 4 rooms, veranda, 2 toilets, bathroom, kitchen. The houses have all city communications, possible to install gas heating. The houses have been completely renovated in 2006, some inside renovation is needed. Perfect property for 2 families!