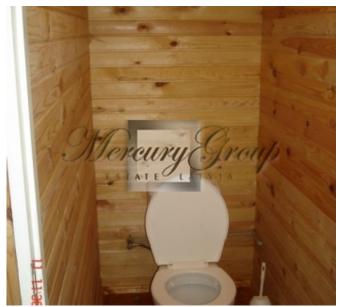

# **Description**

Wonderful offer for sale! Two renovated houses - 200 m2 and 100 m2, connected with a wall and have separate entrances.

In the bigger house there are 6 rooms, 3 verandas, bathroom, 2 toilets and kitchen. In the smaller room there are 4 rooms, veranda, 2 toilets, bathroom, kitchen. The houses have all city communications, possible to install gas heating. The houses have been completely renovated in 2006, some inside renovation is needed. Perfect property for 2 families!