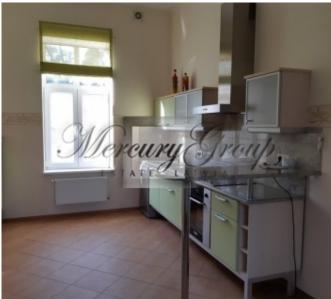

#### **Description**

This wonderful building has 5 bedrooms, 3 bathrooms, veranda, spacious living room, fireplace and a small tower real Jurmala style!

The house is very cozy and qualitatively built, with high ceilings and real parquette floors.