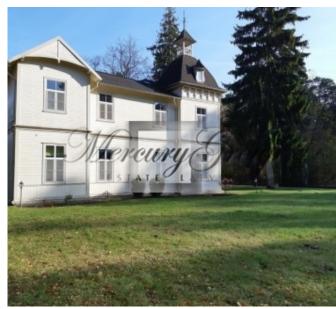

ID code: **5190** 

Location: Jurmala and region / Jaundubulti / Poruka

Type: Private houses
House type: Detached house

Rooms: **7** Floor: **2/2** 

Size: 285.00 m<sup>2</sup>
Land area: 2076.00 m<sup>2</sup>
Heating: Gas heating

#### **Description**

This wonderful building has 5 bedrooms, 3 bathrooms, veranda, spacious living room, fireplace and a small tower real Jurmala style!

The house is very cozy and qualitatively built, with high ceilings and real parquette floors.

#### Wonderful offer for Jurmala lovers!

Magnificent Jurmala beaches from the white sand in the framing of golden dunes and age-long pine trees, the Jurmala wooden architecture of the charming century houses, Jurmala fresh and pure sea air, warm breeze and silent waves on the sea will encourage you to fall in love with this city.