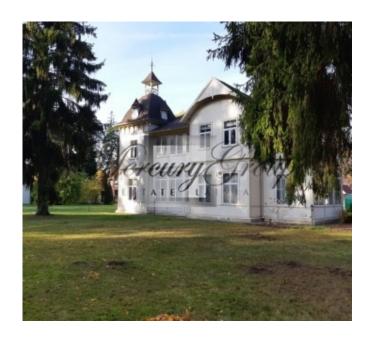

ID code: **5190** 

Location: Jurmala and region / Jaundubulti / Poruka

Type: Private houses
House type: Detached house

Rooms: **7** Floor: **2/2** 

Size: 285.00 m<sup>2</sup>
Land area: 2076.00 m<sup>2</sup>
Heating: Gas heating

#### **Description**

This wonderful building has 5 bedrooms, 3 bathrooms, veranda, spacious living room, fireplace and a small tower real Jurmala style!

The house is very cozy and qualitatively built, with high ceilings and real parquette floors.

#### Wonderful offer for Jurmala lovers!

Magnificent Jurmala beaches from the white sand in the framing of golden dunes and age-long pine trees, the Jurmala wooden architecture of the charming century houses, Jurmala fresh and pure sea air, warm breeze and silent waves on the sea will encourage you to fall in love with this city.