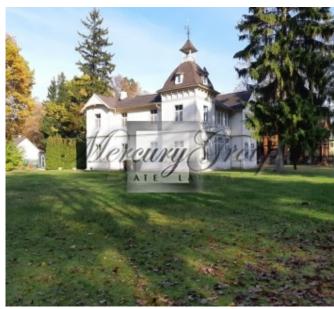

ID code: **5190** 

Location: Jurmala and region / Jaundubulti / Poruka

Type: Private houses
House type: Detached house

Rooms: **7** Floor: **2/2** 

Size: 285.00 m<sup>2</sup>
Land area: 2076.00 m<sup>2</sup>
Heating: Gas heating

#### **Description**

This wonderful building has 5 bedrooms, 3 bathrooms, veranda, spacious living room, fireplace and a small tower real Jurmala style!

The house is very cozy and qualitatively built, with high ceilings and real parquette floors.

#### Wonderful offer for Jurmala lovers!

Magnificent Jurmala beaches from the white sand in the framing of golden dunes and age-long pine trees, the Jurmala wooden architecture of the charming century houses, Jurmala fresh and pure sea air, warm breeze and silent waves on the sea will encourage you to fall in love with this city.