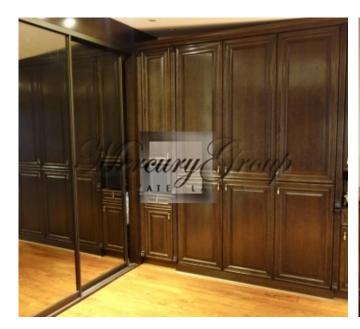

#### Description

The apartment offers sophisticated, modern design. Oakwood floors, high-quality finishing and a lot of daylight. Spacious and light living room is combined with dining area and kitchen.

The living room is divided into 2 areas that one of which can be used as a dining room.

2 isolated rooms, 1 bathroom.

Above the bathroom is a mezzanine that can be used as a storage space, library, bar or anything else. Terrace 12 m2.