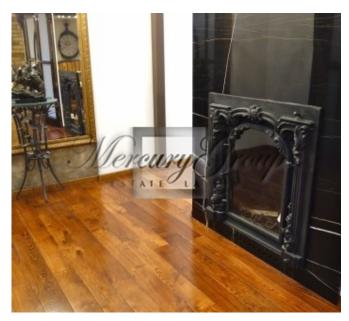

#### Description

The apartment offers sophisticated, modern design. Oakwood floors, high-quality finishing and a lot of daylight. Spacious and light living room is combined with dining area and kitchen.