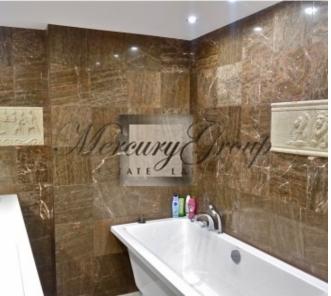

The living room is divided into 2 areas that one of which can be used as a dining room.

2 isolated rooms, 1 bathroom.

Above the bathroom is a mezzanine that can be used as a storage space, library, bar or anything else. Terrace 12 m2.