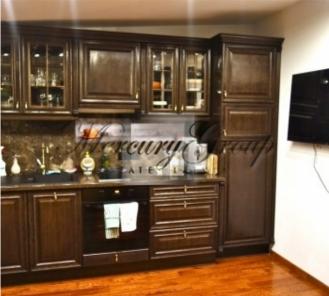

#### Description

The apartment offers sophisticated, modern design. Oakwood floors, high-quality finishing and a lot of daylight. Spacious and light living room is combined with dining area and kitchen.