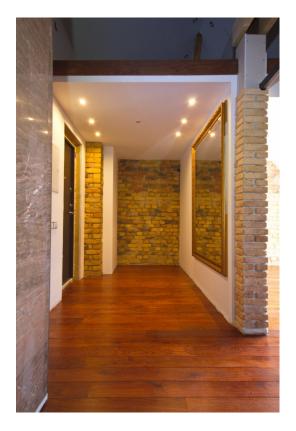

#### Description

The apartment offers sophisticated, modern design. Oakwood floors, high-quality finishing and a lot of daylight. Spacious and light living room is combined with dining area and kitchen.

The living room is divided into 2 areas that one of which can be used as a dining room.

2 isolated rooms, 1 bathroom.

Above the bathroom is a mezzanine that can be used as a storage space, library, bar or anything else. Terrace 12 m2.