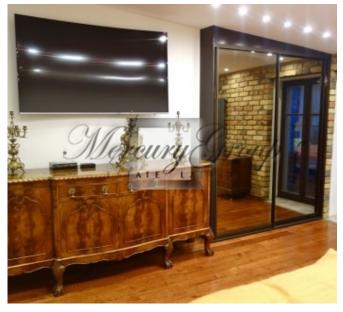

#### Description

The apartment offers sophisticated, modern design. Oakwood floors, high-quality finishing and a lot of daylight. Spacious and light living room is combined with dining area and kitchen.

The living room is divided into 2 areas that one of which can be used as a dining room.

2 isolated rooms, 1 bathroom.

Above the bathroom is a mezzanine that can be used as a storage space, library, bar or anything else. Terrace 12 m2.