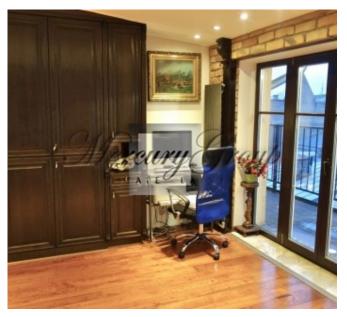

#### Description

The apartment offers sophisticated, modern design. Oakwood floors, high-quality finishing and a lot of daylight. Spacious and light living room is combined with dining area and kitchen.

The living room is divided into 2 areas that one of which can be used as a dining room.

2 isolated rooms, 1 bathroom.

Above the bathroom is a mezzanine that can be used as a storage space, library, bar or anything else. Terrace 12 m2.