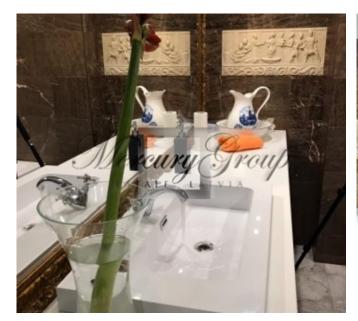

The living room is divided into 2 areas that one of which can be used as a dining room.

2 isolated rooms, 1 bathroom.

Above the bathroom is a mezzanine that can be used as a storage space, library, bar or anything else. Terrace 12 m2.