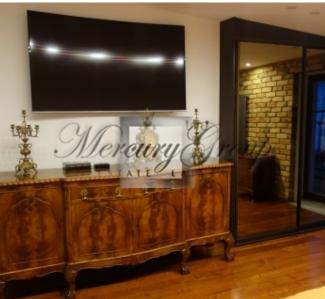

#### Description

The apartment offers sophisticated, modern design. Oakwood floors, high-quality finishing and a lot of daylight. Spacious and light living room is combined with dining area and kitchen.

The living room is divided into 2 areas that one of which can be used as a dining room.

2 isolated rooms, 1 bathroom.

Above the bathroom is a mezzanine that can be used as a storage space, library, bar or anything else. Terrace 12 m2.