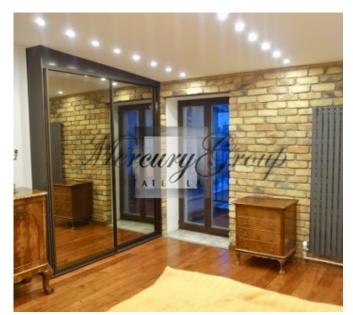

#### Description

The apartment offers sophisticated, modern design. Oakwood floors, high-quality finishing and a lot of daylight. Spacious and light living room is combined with dining area and kitchen.

The living room is divided into 2 areas that one of which can be used as a dining room.

2 isolated rooms, 1 bathroom.

Above the bathroom is a mezzanine that can be used as a storage space, library, bar or anything else. Terrace 12 m2.