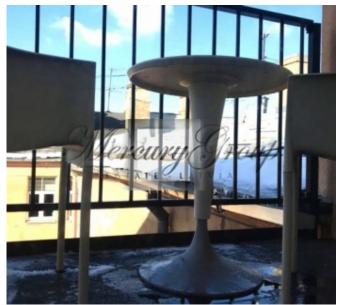

The living room is divided into 2 areas that one of which can be used as a dining room.

2 isolated rooms, 1 bathroom.

Above the bathroom is a mezzanine that can be used as a storage space, library, bar or anything else. Terrace 12 m2.