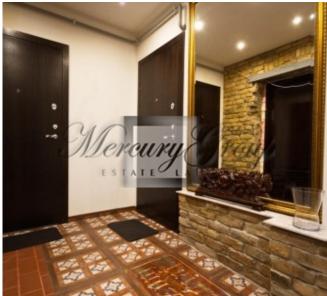

#### Description

The apartment offers sophisticated, modern design. Oakwood floors, high-quality finishing and a lot of daylight. Spacious and light living room is combined with dining area and kitchen.

The living room is divided into 2 areas that one of which can be used as a dining room.

2 isolated rooms, 1 bathroom.

Above the bathroom is a mezzanine that can be used as a storage space, library, bar or anything else. Terrace 12 m2.