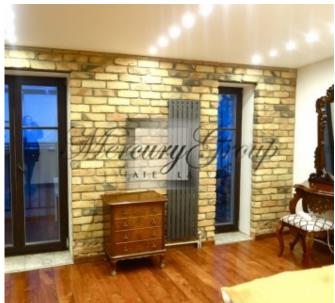

#### Description

The apartment offers sophisticated, modern design. Oakwood floors, high-quality finishing and a lot of daylight. Spacious and light living room is combined with dining area and kitchen.

The living room is divided into 2 areas that one of which can be used as a dining room.

2 isolated rooms, 1 bathroom.

Above the bathroom is a mezzanine that can be used as a storage space, library, bar or anything else. Terrace 12 m2.