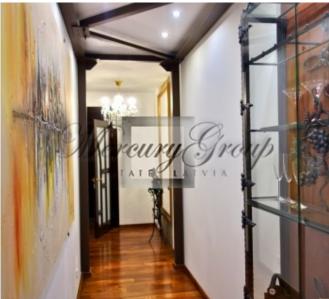

#### Description

The apartment offers sophisticated, modern design. Oakwood floors, high-quality finishing and a lot of daylight. Spacious and light living room is combined with dining area and kitchen.

The living room is divided into 2 areas that one of which can be used as a dining room.

2 isolated rooms, 1 bathroom.

Above the bathroom is a mezzanine that can be used as a storage space, library, bar or anything else. Terrace 12 m2.