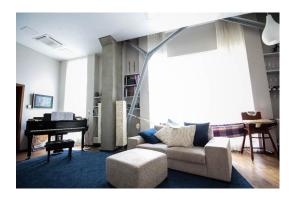

#### **Description**

Spacious, completely furnished and equipped apartment in Riga centrer.

Nowadays, considering the place's closeness to the city historical centre and the reconstruction made in this area, the place has become a favorite dwelling place for many people with high demands to the dwelling place, environment and conveniences.

The new residential project Park Side consists of two parts: in the historic part of the building there was a warehouse of the former factory "Druva" that has been renovated into spacious apartments. The area of such apartment is 255,5 m² and height of the ceilings reaches 4 m. Each of these elite apartments takes up the whole storey of the building with the windows on opposite sides, which ensures maximum sunlight and broad panoramic view. While renovating the industrial part of the building, metal constructions of the former factory have been preserved and they serve as an original design element, perfectly supplementing spacious premises and imparting a special post-modern charm to them. In a newly-built part of the building there are apartments of area from 66 m² up to 153 m². These apartments is offered with completed interior finishing and equipped with sanitary engineering of highest quality. The first storey of both the old part of the building and the new one will be fully allotted to commercial premises. Taking care of comfort and safety of the inhabitants, a high-powered lift has been equipped and 24h security is provided.