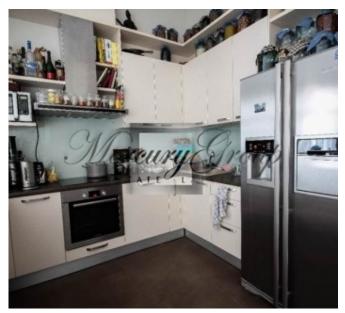

#### **Description**

Spacious, completely furnished and equipped apartment in Riga centrer.

Nowadays, considering the place's closeness to the city historical centre and the reconstruction made in this area, the place has become a favorite dwelling place for many people with high demands to the dwelling place, environment and conveniences.

The new residential project Park Side consists of two parts: in the historic part of the building there was a warehouse of the former factory "Druva" that has been renovated into spacious apartments. The area of such apartment is 255,5 m² and height of the ceilings reaches 4 m. Each of these elite apartments takes up the whole storey of the building with the windows on opposite sides, which ensures maximum sunlight and broad panoramic view. While renovating the industrial part of the building, metal constructions of the former factory have been preserved and they serve as an original design element, perfectly supplementing spacious premises and imparting a special post-modern charm to them. In a newly-built part of the building there are apartments of area from 66 m² up to 153 m². These apartments is offered with completed interior finishing and equipped with sanitary engineering of highest quality. The first storey of both the old part of the building and the new one will be fully allotted to commercial premises. Taking care of comfort and safety of the inhabitants, a high-powered lift has been equipped and 24h security is provided.