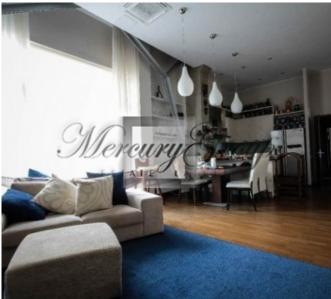

#### **Description**

Spacious, completely furnished and equipped apartment in Riga centrer.

Nowadays, considering the place's closeness to the city historical centre and the reconstruction made in this area, the place has become a favorite dwelling place for many people with high demands to the dwelling place, environment and conveniences.

The new residential project Park Side consists of two parts: in the historic part of the building there was a warehouse of the former factory "Druva" that has been renovated into spacious apartments. The area of such apartment is 255,5 m² and height of the ceilings reaches 4 m. Each of these elite apartments takes up the whole storey of the building with the windows on opposite sides, which ensures maximum sunlight and broad panoramic view. While renovating the industrial part of the building, metal constructions of the former factory have been preserved and they serve as an original design element, perfectly supplementing spacious premises and imparting a special post-modern charm to them. In a newly-built part of the building there are apartments of area from 66 m² up to 153 m². These apartments is offered with completed interior finishing and equipped with sanitary engineering of highest quality. The first storey of both the old part of the building and the new one will be fully allotted to commercial premises. Taking care of comfort and safety of the inhabitants, a high-powered lift has been equipped and 24h security is provided.