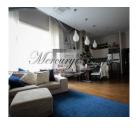

#### **Description**

Spacious, completely furnished and equipped apartment in Riga centrer.

Nowadays, considering the place's closeness to the city historical centre and the reconstruction made in this area, the place has become a favorite dwelling place for many people with high demands to the dwelling place, environment and conveniences.

The new residential project Park Side consists of two parts: in the historic part of the building there was a warehouse of the former factory "Druva" that has been renovated into spacious apartments. The area of such apartment is 255,5 m² and height of the ceilings reaches 4 m. Each of these elite apartments takes up the whole storey of the building with the windows on opposite sides, which ensures maximum sunlight and broad panoramic view. While renovating the industrial part of the building, metal constructions of the former factory have been preserved and they serve as an original design element, perfectly supplementing spacious premises and imparting a special post-modern charm to them. In a newly-built part of the building there are apartments of area from 66 m² up to 153 m². These apartments is offered with completed interior finishing and equipped with sanitary engineering of highest quality. The first storey of both the old part of the building and the new one will be fully allotted to commercial premises. Taking care of comfort and safety of the inhabitants, a high-powered lift has been equipped and 24h security is provided.