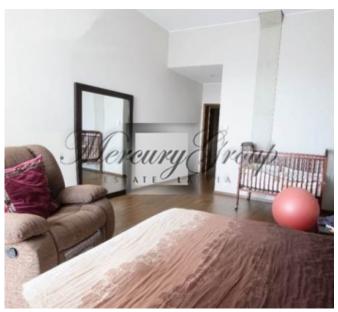

#### **Description**

Spacious, completely furnished and equipped apartment in Riga centrer.

Nowadays, considering the place's closeness to the city historical centre and the reconstruction made in this area, the place has become a favorite dwelling place for many people with high demands to the dwelling place, environment and conveniences.

The new residential project Park Side consists of two parts: in the historic part of the building there was a warehouse of the former factory "Druva" that has been renovated into spacious apartments. The area of such apartment is 255,5 m² and height of the ceilings reaches 4 m. Each of these elite apartments takes up the whole storey of the building with the windows on opposite sides, which ensures maximum sunlight and broad panoramic view. While renovating the industrial part of the building, metal constructions of the former factory have been preserved and they serve as an original design element, perfectly supplementing spacious premises and imparting a special post-modern charm to them. In a newly-built part of the building there are apartments of area from 66 m² up to 153 m². These apartments is offered with completed interior finishing and equipped with sanitary engineering of highest quality. The first storey of both the old part of the building and the new one will be fully allotted to commercial premises. Taking care of comfort and safety of the inhabitants, a high-powered lift has been equipped and 24h security is provided.