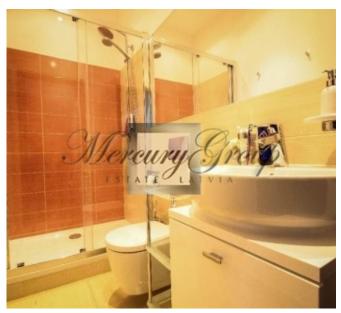

#### **Description**

Spacious, completely furnished and equipped apartment in Riga centrer.

Nowadays, considering the place's closeness to the city historical centre and the reconstruction made in this area, the place has become a favorite dwelling place for many people with high demands to the dwelling place, environment and conveniences.

The new residential project Park Side consists of two parts: in the historic part of the building there was a warehouse of the former factory "Druva" that has been renovated into spacious apartments. The area of such apartment is 255,5 m² and height of the ceilings reaches 4 m. Each of these elite apartments takes up the whole storey of the building with the windows on opposite sides, which ensures maximum sunlight and broad panoramic view. While renovating the industrial part of the building, metal constructions of the former factory have been preserved and they serve as an original design element, perfectly supplementing spacious premises and imparting a special post-modern charm to them. In a newly-built part of the building there are apartments of area from 66 m² up to 153 m². These apartments is offered with completed interior finishing and equipped with sanitary engineering of highest quality. The first storey of both the old part of the building and the new one will be fully allotted to commercial premises. Taking care of comfort and safety of the inhabitants, a high-powered lift has been equipped and 24h security is provided.