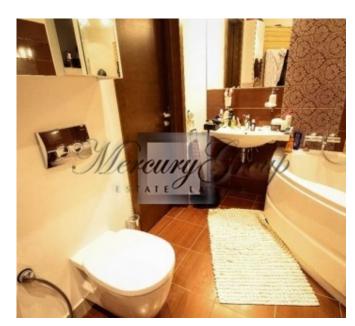

#### **Description**

Spacious, completely furnished and equipped apartment in Riga centrer.

Nowadays, considering the place's closeness to the city historical centre and the reconstruction made in this area, the place has become a favorite dwelling place for many people with high demands to the dwelling place, environment and conveniences.

The new residential project Park Side consists of two parts: in the historic part of the building there was a warehouse of the former factory "Druva" that has been renovated into spacious apartments. The area of such apartment is 255,5 m² and height of the ceilings reaches 4 m. Each of these elite apartments takes up the whole storey of the building with the windows on opposite sides, which ensures maximum sunlight and broad panoramic view. While renovating the industrial part of the building, metal constructions of the former factory have been preserved and they serve as an original design element, perfectly supplementing spacious premises and imparting a special post-modern charm to them. In a newly-built part of the building there are apartments of area from 66 m² up to 153 m². These apartments is offered with completed interior finishing and equipped with sanitary engineering of highest quality. The first storey of both the old part of the building and the new one will be fully allotted to commercial premises. Taking care of comfort and safety of the inhabitants, a high-powered lift has been equipped and 24h security is provided.