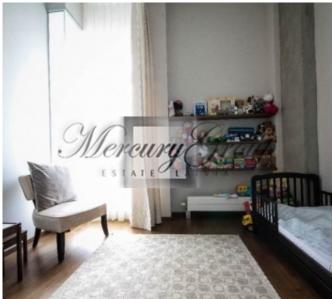

#### **Description**

Spacious, completely furnished and equipped apartment in Riga centrer.

Nowadays, considering the place's closeness to the city historical centre and the reconstruction made in this area, the place has become a favorite dwelling place for many people with high demands to the dwelling place, environment and conveniences.

The new residential project Park Side consists of two parts: in the historic part of the building there was a warehouse of the former factory "Druva" that has been renovated into spacious apartments. The area of such apartment is 255,5 m² and height of the ceilings reaches 4 m. Each of these elite apartments takes up the whole storey of the building with the windows on opposite sides, which ensures maximum sunlight and broad panoramic view. While renovating the industrial part of the building, metal constructions of the former factory have been preserved and they serve as an original design element, perfectly supplementing spacious premises and imparting a special post-modern charm to them. In a newly-built part of the building there are apartments of area from 66 m² up to 153 m². These apartments is offered with completed interior finishing and equipped with sanitary engineering of highest quality. The first storey of both the old part of the building and the new one will be fully allotted to commercial premises. Taking care of comfort and safety of the inhabitants, a high-powered lift has been equipped and 24h security is provided.