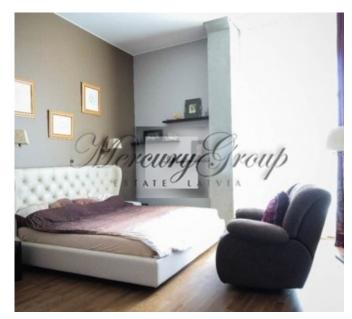

#### **Description**

Spacious, completely furnished and equipped apartment in Riga centrer.

Nowadays, considering the place's closeness to the city historical centre and the reconstruction made in this area, the place has become a favorite dwelling place for many people with high demands to the dwelling place, environment and conveniences.

The new residential project Park Side consists of two parts: in the historic part of the building there was a warehouse of the former factory "Druva" that has been renovated into spacious apartments. The area of such apartment is 255,5 m² and height of the ceilings reaches 4 m. Each of these elite apartments takes up the whole storey of the building with the windows on opposite sides, which ensures maximum sunlight and broad panoramic view. While renovating the industrial part of the building, metal constructions of the former factory have been preserved and they serve as an original design element, perfectly supplementing spacious premises and imparting a special post-modern charm to them. In a newly-built part of the building there are apartments of area from 66 m² up to 153 m². These apartments is offered with completed interior finishing and equipped with sanitary engineering of highest quality. The first storey of both the old part of the building and the new one will be fully allotted to commercial premises. Taking care of comfort and safety of the inhabitants, a high-powered lift has been equipped and 24h security is provided.