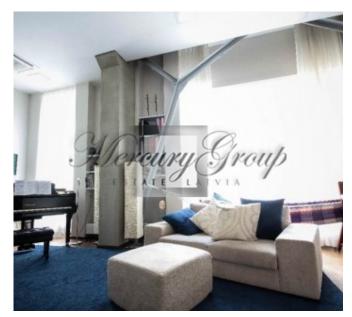

#### **Description**

Spacious, completely furnished and equipped apartment in Riga centrer.

Nowadays, considering the place's closeness to the city historical centre and the reconstruction made in this area, the place has become a favorite dwelling place for many people with high demands to the dwelling place, environment and conveniences.

The new residential project Park Side consists of two parts: in the historic part of the building there was a warehouse of the former factory "Druva" that has been renovated into spacious apartments. The area of such apartment is 255,5 m² and height of the ceilings reaches 4 m. Each of these elite apartments takes up the whole storey of the building with the windows on opposite sides, which ensures maximum sunlight and broad panoramic view. While renovating the industrial part of the building, metal constructions of the former factory have been preserved and they serve as an original design element, perfectly supplementing spacious premises and imparting a special post-modern charm to them. In a newly-built part of the building there are apartments of area from 66 m² up to 153 m². These apartments is offered with completed interior finishing and equipped with sanitary engineering of highest quality. The first storey of both the old part of the building and the new one will be fully allotted to commercial premises. Taking care of comfort and safety of the inhabitants, a high-powered lift has been equipped and 24h security is provided.