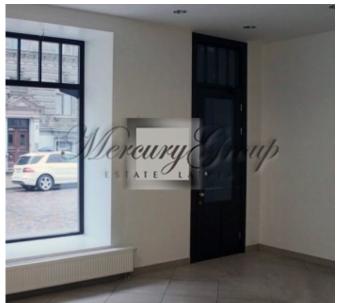

### **Description**

Commercial premisses for rent, ideal for a shop. Well-developed infrastructure, a large flow of people. Front building, 1st floor, large windows, two entrances, one for employees, one for customers, as well as an emergency exit to the patio.