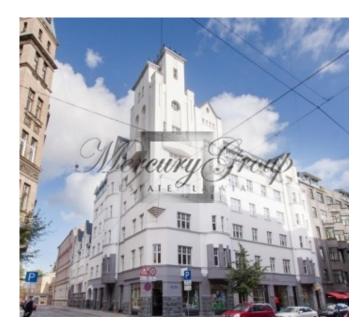

### **Description**

Commercial premisses for rent, ideal for a shop. Well-developed infrastructure, a large flow of people. Front building, 1st floor, large windows, two entrances, one for employees, one for customers, as well as an emergency exit to the patio.

Also available storeroom in the courtyard, in the building in the basement.

There are a lot of paid parking close to premisses.

Rent price: 1875 EUR/month + utilities + maintenance

The corner of Gertrudes and Akas streets, where Gertrudes 23/25 building is located, today is the center of Riga. The central location ensures that anything you need is just around the corner – several shopping centers and variety of boutique shops, cafés and restaurants. Some 10 minutes more will bring you to the Riga Old Town. The city public transport stops are nearby.

Renowned Riga architect's Eijens Laube building of 1909 are renovated in the scope of this project. The current reconstruction project is built around the Art Modern architectural monument –the 1909 building of renowned Riga architect Eijen Laube. The project includes: Changing old wooden floor construction for reinforced concrete; Construction of new lifts for every entrance; Local modern gas heating station with heat consumtion control for each appartment; New engineering net (water supply, sewerage system, electric system, optical internet cable, phone and TV system); New wooden frame windows; Facade renovation. The building is equipped with all modern telecommunications, satellite and cable television, as well as security system: coded locks, intercom and surveillance system.