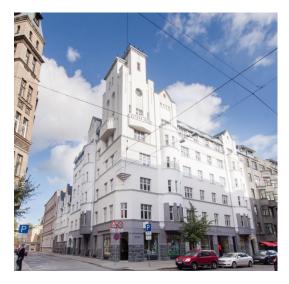

### **Description**

Commercial premisses for rent, ideal for a shop. Well-developed infrastructure, a large flow of people. Front building, 1st floor, large windows, two entrances, one for employees, one for customers, as well as an emergency exit to the patio.

Also available storeroom in the courtyard, in the building in the basement.

There are a lot of paid parking close to premisses.

Rent price: 1875 EUR/month + utilities + maintenance

The corner of Gertrudes and Akas streets, where Gertrudes 23/25 building is located, today is the center of Riga. The central location ensures that anything you need is just around the corner – several shopping centers and variety of boutique shops, cafés and restaurants. Some 10 minutes more will bring you to the Riga Old Town. The city public transport stops are nearby.

Renowned Riga architect's Eijens Laube building of 1909 are renovated in the scope of this project. The current reconstruction project is built around the Art Modern architectural monument –the 1909 building of renowned Riga architect Eijen Laube. The project includes: Changing old wooden floor construction for reinforced concrete; Construction of new lifts for every entrance; Local modern gas heating station with heat consumtion control for each appartment; New engineering net (water supply, sewerage system, electric system, optical internet cable, phone and TV system); New wooden frame windows; Facade renovation. The building is equipped with all modern telecommunications, satellite and cable television, as well as security system: coded locks, intercom and surveillance system.