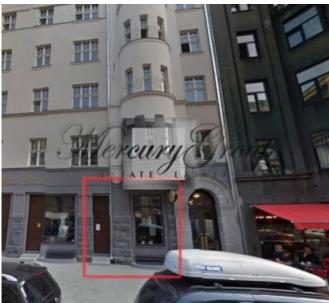

### **Description**

Commercial premisses for rent, ideal for a shop. Well-developed infrastructure, a large flow of people. Front building, 1st floor, large windows, two entrances, one for employees, one for customers, as well as an emergency exit to the patio.

Also available storeroom in the courtyard, in the building in the basement.

There are a lot of paid parking close to premisses.

Rent price: 1875 EUR/month + utilities + maintenance

The corner of Gertrudes and Akas streets, where Gertrudes 23/25 building is located, today is the center of Riga. The central location ensures that anything you need is just around the corner – several shopping centers and variety of boutique shops, cafés and restaurants. Some 10 minutes more will bring you to the Riga Old Town. The city public transport stops are nearby.