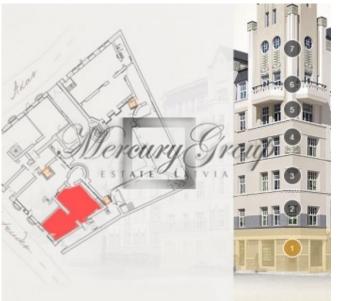

### ID: 5224 WWW.ESTATELATVIA.COM TEL./VIBER/WHATSAPP: + 37129642499

ID code: **5224** 

Location: Riga / Centre / Gertrudes
Type: Commercial premises
House type: Renovated house

Floor: **1/7 Elevator** Size: **75.00 m<sup>2</sup>** 

Renowned Riga architect's Eijens Laube building of 1909 are renovated in the scope of this project. The current reconstruction project is built around the Art Modern architectural monument –the 1909 building of renowned Riga architect Eijen Laube. The project includes: Changing old wooden floor construction for reinforced concrete; Construction of new lifts for every entrance; Local modern gas heating station with heat consumtion control for each appartment; New engineering net (water supply, sewerage system, electric system, optical internet cable, phone and TV system); New wooden frame windows; Facade renovation. The building is equipped with all modern telecommunications, satellite and cable television, as well as security system: coded locks, intercom and surveillance system.