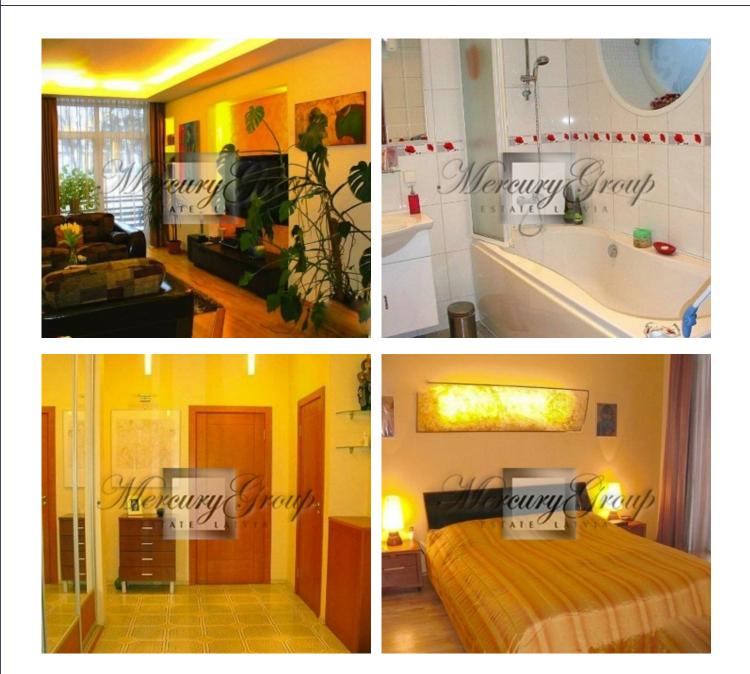

## Description

For sale 4 room (120 m2) apartment in new project "Zalves dārzs".

The area of private buildings near the center of Riga by car to the city center - 7-10 minutes to the airport - 5 minutes to Jurmala 15 min.

Near shopping center Spice, Maxima- shops, cafes, restaurants, bowling, fitness center.

High ground floor 3-storey building.

- Three separate rooms + large living room combined with the kitchen.

2 parking places on undergound parking are included in the price.

Separate waredrobe room and a large closet in the hallway.

2 bathrooms, underfloor heating. (a large bathroom with a window in the bedroom area, second bathroom with a shower in the hall)

Built in kitchen (cherry) Italy, household appliances AEG.