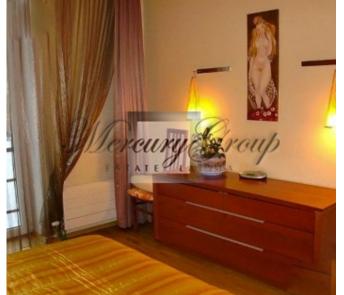

Separate waredrobe room and a large closet in the hallway.

2 bathrooms, underfloor heating. (a large bathroom with a window in the bedroom area, second bathroom with a shower in the hall)

Built in kitchen (cherry) Italy, household appliances AEG.