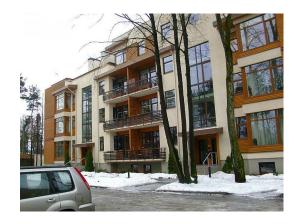

## Description

For sale 4 room (120 m2) apartment in new project "Zalves dārzs".

The area of private buildings near the center of Riga by car to the city center - 7-10 minutes to the airport - 5 minutes to Jurmala 15 min.

Near shopping center Spice, Maxima- shops, cafes, restaurants, bowling, fitness center.

High ground floor 3-storey building.

- Three separate rooms + large living room combined with the kitchen.

2 parking places on undergound parking are included in the price.