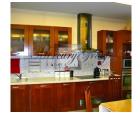

Separate waredrobe room and a large closet in the hallway.

2 bathrooms, underfloor heating. (a large bathroom with a window in the bedroom area, second bathroom with a shower in the hall)

Built in kitchen (cherry) Italy, household appliances AEG.