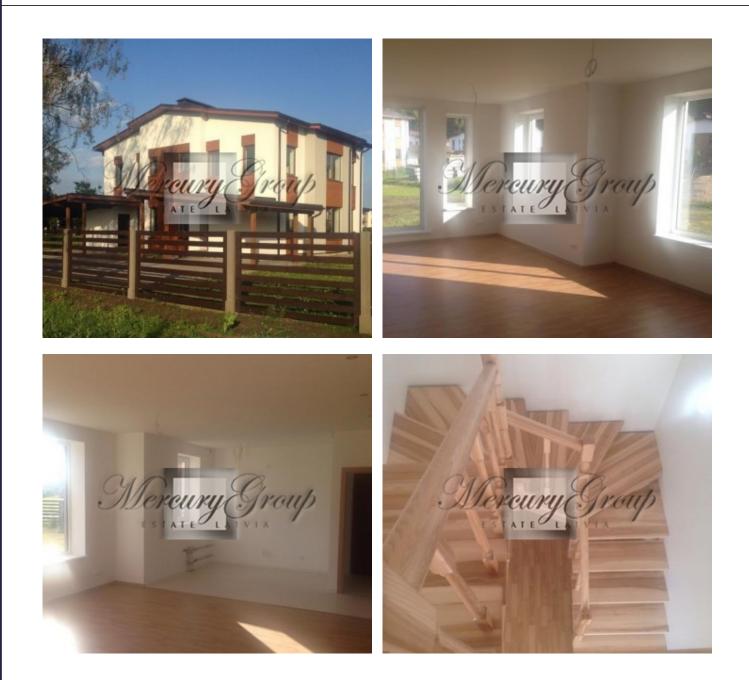

## Description

We offer you a part of the house, which is designed for 2 families. The house is located in the village Sebrusiems (18km from the center of Riga)

New home with a full finish.

On 1st floor: cloakroom, living room studio, wc + shower.

On the 2nd floor: 3 bedrooms, hallway, wc + bathroom.

Behind the house is a terrace of 20m2

Heated floors on the 1st floor and in the bathrooms.

Heating - iony boiler new generation, but you can install gas

Good infrastructure - close to shops, schools, kindergartens, sports complex with swimming pool and ice hall, a golf club, lake; Till Riga 15 km, 7 km to Jurmala, till airport 10 km.

Alina Merca Rental and Sales Associate GSM: + 37129642499, E-mail: alina@mgroup.lv