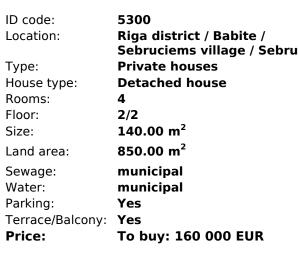

## ID: 5300 WWW.ESTATELATVIA.COM TEL./VIBER/WHATSAPP: + 37129642499









## Description

We offer you a part of the house, which is designed for 2 families. The house is located in the village Sebrusiems (18km from the center of Riga)

New home with a full finish.

On 1st floor: cloakroom, living room studio, wc + shower.

On the 2nd floor: 3 bedrooms, hallway, wc + bathroom.

Behind the house is a terrace of 20m2

Heated floors on the 1st floor and in the bathrooms.

Heating - iony boiler new generation, but you can install gas

Good infrastructure - close to shops, schools, kindergartens, sports complex with swimming pool and ice hall, a golf club, lake; Till Riga 15 km, 7 km to Jurmala, till airport 10 km.

Alina Merca Rental and Sales Associate GSM: + 37129642499, E-mail: alina@mgroup.lv

• We work for You •





## ID: 5300 WWW.ESTATELATVIA.COM TEL./