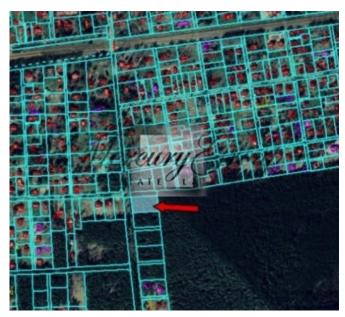

### ID: 5374 WWW.ESTATELATVIA.COM TEL./VIBER/WHATSAPP: + 37126677924

ID code: **5374** 

Location: Jurmala and region / Melluzi /

Valtera Prospekt

Type: Land

Size: **126.00 m<sup>2</sup>** Land area: **3650.00 m<sup>2</sup>** 

Communication:possibility to connect to the centralized power grid Jurmala,

gas pipeline and telecommunications networks, as well as water and sanitation networks.

The plot do not have encumbrances.

A detailed plan, which was confirmed by the Jurmala City Council, June 11, 2009