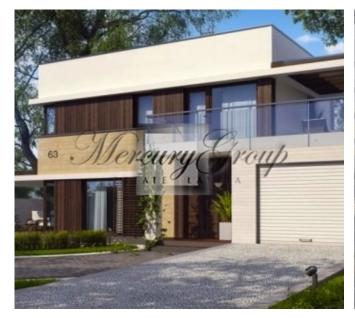

### **Description**

Land for sale (with possibility to build a house within a 6 months (the house is included in the price). The land is located in Jurmala, Asari, 25 Valtera prospekts.

To the sea about 1.2 km, to the center of Jurmala Majori (Dzintari) about 8 km and center of Riga 30 km. Roads in good condition - asphalt.

Melluzi located approx. 30 km from the centre of Riga, Melluzi is an old fishermen's village. In 19th century also called Karlsbad. First well-house was built in 1827. Now Melluzi is a part of Jurmala – the biggest resort of Latvia. Great transport links and close to all local amenities. 7-15 minutes walking distance to the sea, marvellous pinewood. A fantastic, comfortable and convenient place to live.