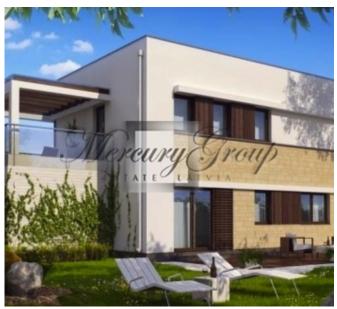

### **Description**

Land for sale (with possibility to build a house within a 6 months (the house is included in the price). The land is located in Jurmala, Asari, 25 Valtera prospekts.

To the sea about 1.2 km, to the center of Jurmala Majori (Dzintari) about 8 km and center of Riga 30 km. Roads in good condition - asphalt.