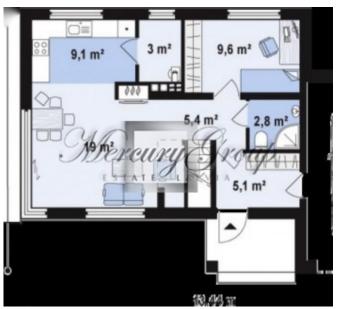

### **Description**

Land for sale (with possibility to build a house within a 6 months (the house is included in the price). The land is located in Jurmala, Asari, 25 Valtera prospekts.

To the sea about 1.2 km, to the center of Jurmala Majori (Dzintari) about 8 km and center of Riga 30 km. Roads in good condition - asphalt.

Communication:possibility to connect to the centralized power grid Jurmala,

gas pipeline and telecommunications networks, as well as water and sanitation networks.

The plot do not have encumbrances.

A detailed plan, which was confirmed by the Jurmala City Council, June 11, 2009