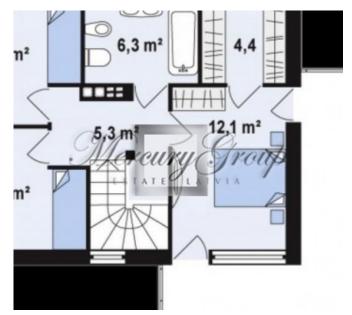

### **Description**

Land for sale (with possibility to build a house within a 6 months (the house is included in the price). The land is located in Jurmala, Asari, 25 Valtera prospekts.

To the sea about 1.2 km, to the center of Jurmala Majori (Dzintari) about 8 km and center of Riga 30 km. Roads in good condition - asphalt.

Communication:possibility to connect to the centralized power grid Jurmala,

gas pipeline and telecommunications networks, as well as water and sanitation networks.

The plot do not have encumbrances.

A detailed plan, which was confirmed by the Jurmala City Council, June 11, 2009