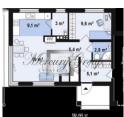

### ID: 5374 WWW.ESTATELATVIA.COM TEL./VIBER/WHATSAPP: + 37126677924

ID code: **5374** 

Location: Jurmala and region / Melluzi /

Valtera Prospekt

Type: Land

Size: **126.00 m<sup>2</sup>** Land area: **3650.00 m<sup>2</sup>** 

### **Description**

Land for sale (with possibility to build a house within a 6 months (the house is included in the price). The land is located in Jurmala, Asari, 25 Valtera prospekts.

To the sea about 1.2 km, to the center of Jurmala Majori (Dzintari) about 8 km and center of Riga 30 km. Roads in good condition - asphalt.