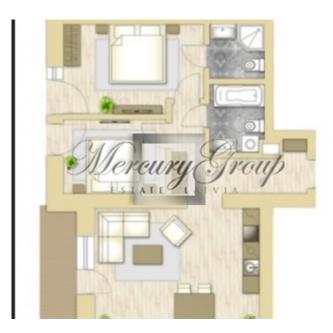

In this ad for sale is offered a wonderful apartment with 2 terraces located on the 2nd floor (70.6 sq.m.).

All the apartments are brand-new and well-designed with the attention to the smallest details. Luxurious materials of Italian and Swiss producers were used in the finishing of the apartments interiors. The most part of the house is populated and only seven apartments are still available at the moment.

Ground floor apartments have their own land plots with terraces.

On the fourth floor there is only <u>one luxurious apartment with a panoramic view and an exit to a terrace on a roof available at the moment.</u>