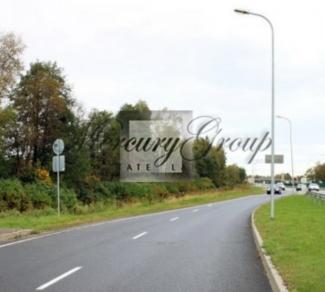

#### **Description**

A plot of land on the street Grenču near Jurmala highway. The territory of mixed construction with residential function. The maximum allowable number of storeys of the building - 6 floors. From city communications are available: electricity, telecommunications, gas.

The area is located 15 minutes from downtown, 20 minutes - from Jurmala. Nearby is a supermarket "Sky", Zolitudskaya gymnasium. Convenient transport links, close to Jurmala highway. 5 min drive from the Riga International Airport