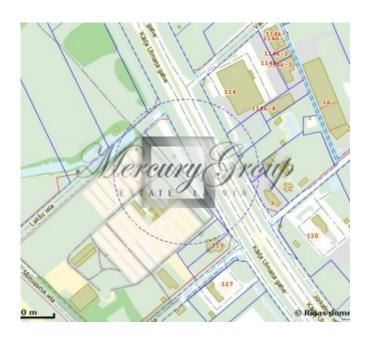

## ID: 5399 WWW.ESTATELATVIA.COM TEL./VIBER/WHATSAPP: + 37129642499

ID code: **5399** 

Location: Riga / Zolitude / Grencu

Type: Land

Size: **4264.00 m<sup>2</sup>** 

Price: To buy: 100 000 EUR

#### **Description**

A plot of land on the street Grenču near Jurmala highway. The territory of mixed construction with residential function. The maximum allowable number of storeys of the building - 6 floors. From city communications are available: electricity, telecommunications, gas.