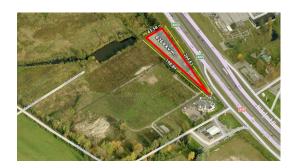

## ID: 5399 WWW.ESTATELATVIA.COM TEL./VIBER/WHATSAPP: + 37129642499

ID code: **5399** 

Location: Riga / Zolitude / Grencu

Type: Land

Size: **4264.00 m<sup>2</sup>** 

Price: To buy: 100 000 EUR

#### **Description**

A plot of land on the street Grenču near Jurmala highway. The territory of mixed construction with residential function. The maximum allowable number of storeys of the building - 6 floors. From city communications are available: electricity, telecommunications, gas.

The area is located 15 minutes from downtown, 20 minutes - from Jurmala. Nearby is a supermarket "Sky", Zolitudskaya gymnasium. Convenient transport links, close to Jurmala highway. 5 min drive from the Riga International Airport