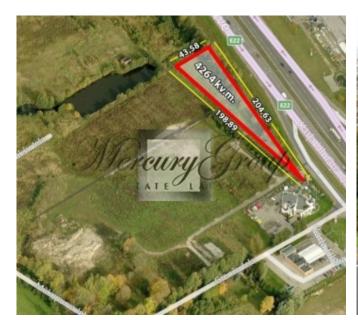

## ID: 5399 WWW.ESTATELATVIA.COM TEL./VIBER/WHATSAPP: + 37129642499

ID code: **5399** 

Location: Riga / Zolitude / Grencu

Type: Land

Size: **4264.00 m<sup>2</sup>** 

Price: To buy: 100 000 EUR

#### **Description**

A plot of land on the street Grenču near Jurmala highway. The territory of mixed construction with residential function. The maximum allowable number of storeys of the building - 6 floors. From city communications are available: electricity, telecommunications, gas.

The area is located 15 minutes from downtown, 20 minutes - from Jurmala. Nearby is a supermarket "Sky", Zolitudskaya gymnasium. Convenient transport links, close to Jurmala highway. 5 min drive from the Riga International Airport