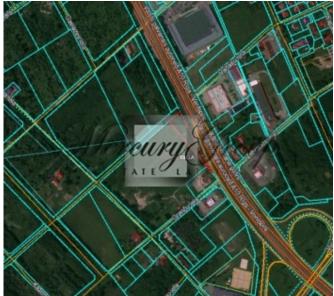

## ID: 5399 WWW.ESTATELATVIA.COM TEL./VIBER/WHATSAPP: + 37129642499

ID code: **5399** 

Location: Riga / Zolitude / Grencu

Type: Land

Size: **4264.00 m<sup>2</sup>** 

Price: To buy: 100 000 EUR

#### **Description**

A plot of land on the street Grenču near Jurmala highway. The territory of mixed construction with residential function. The maximum allowable number of storeys of the building - 6 floors. From city communications are available: electricity, telecommunications, gas.