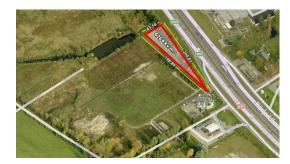

## ID: 5399 WWW.ESTATELATVIA.COM TEL./VIBER/WHATSAPP: + 37129642499

ID code: Location: Type: Size: **Price:**  5399 Riga / Zolitude / Grencu Land 4264.00 m<sup>2</sup> To buy: 100 000 EUR

## Description

A plot of land on the street Grenču near Jurmala highway. The territory of mixed construction with residential function. The maximum allowable number of storeys of the building - 6 floors. From city communications are available: electricity, telecommunications, gas.

The area is located 15 minutes from downtown, 20 minutes - from Jurmala. Nearby is a supermarket "Sky", Zolitudskaya gymnasium. Convenient transport links, close to Jurmala highway. 5 min drive from the Riga International Airport