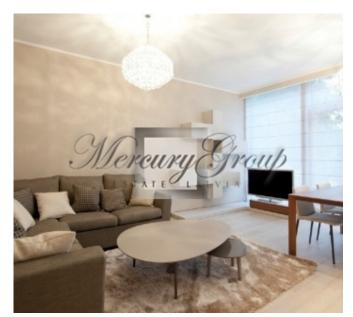

### **Description**

Modern and light fully furnished apartment located in Jurmalas Residence.

Apartment has 1 isolted bedroom, living room combined with kitchen and WC with shower.

There is also a 5 m2 big balcony in the apartment.

High and wide floor-to-ceiling show windows fill the interior premises with sunlight, make them spacious and bright, as well as create an impression of blending with nature, which is beautiful during all seasons.