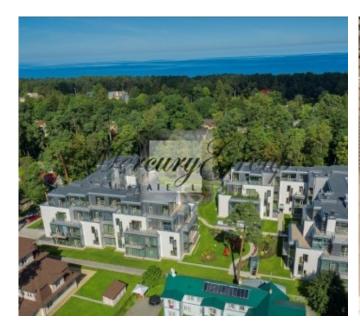

The compound is located in Jaundubulti - a quiet region of Jūrmala. The distance to the seashore is 300 meters. There are private residential houses around the site. Within a few meters of the site there is a beginning of a pine forest. Construction of multi-storey houses on the plots surrounding the compound is prohibited. The distance to the Riga airport is 18 kilometers. The distance to the center of Riga is 26 kilometers.

The city infrastructure is well developed in the area of the residential compound, shops, cafes and restaurants, a bank, a pharmacy etc. are situated not far away.

The new multi-apartment residential compound "Jūrmala Residence" includes two modern three-storeyed residential houses with an attic floor. There are 66 elite apartments, their areas ranging from 54 m2 to 258 m2 (42 three-room apartments and 20 two-room apartments) in the residential compound. There is an underground parking for 80 cars in the basement floor.

Large patio is designed as a landscaped facilitated recreational zone for the inhabitants of the compound. The territory of the compound is filled with decorative plantations, flowers and lawns; special Jūrmala charm is added by the age-old pine-trees, which grow within the compound. The entry points and the entrance to the compound are connected through cube-paved lanes, with benches placed along these lanes. A playground for children has been created. A beautiful fence, as well as living fence, has been placed along the perimeter of the territory, thus separating the residential compound from the street and the surrounding territory. The compound and the facades of the buildings are beautifully illuminated by lighting fittings and lanterns.