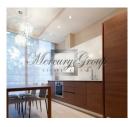

### **Description**

Modern and light fully furnished apartment located in Jurmalas Residence.

Apartment has 1 isolted bedroom, living room combined with kitchen and WC with shower.

There is also a 5 m2 big balcony in the apartment.