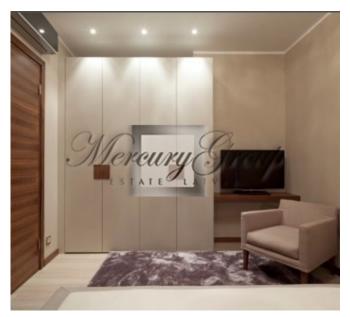

### **Description**

Modern and light fully furnished apartment located in Jurmalas Residence.

Apartment has 1 isolted bedroom, living room combined with kitchen and WC with shower.

There is also a 5 m2 big balcony in the apartment.