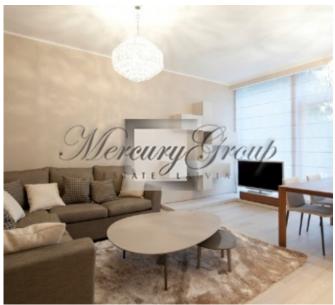

### **Description**

Modern and light fully furnished apartment located in Jurmalas Residence.

Apartment has 1 isolted bedroom, living room combined with kitchen and WC with shower.

There is also a 5 m2 big balcony in the apartment.

High and wide floor-to-ceiling show windows fill the interior premises with sunlight, make them spacious and bright, as well as create an impression of blending with nature, which is beautiful during all seasons.