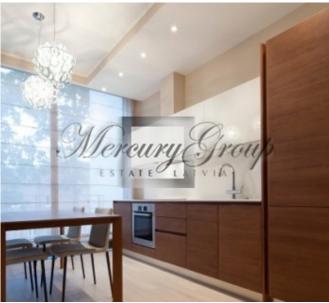

### **Description**

Modern and light fully furnished apartment located in Jurmalas Residence.

Apartment has 1 isolted bedroom, living room combined with kitchen and WC with shower.

There is also a 5 m2 big balcony in the apartment.

High and wide floor-to-ceiling show windows fill the interior premises with sunlight, make them spacious and bright, as well as create an impression of blending with nature, which is beautiful during all seasons.