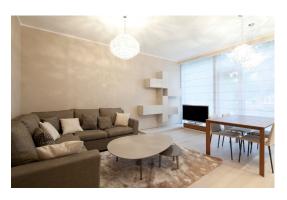

### **Description**

Modern and light fully furnished apartment located in Jurmalas Residence.

Apartment has 1 isolted bedroom, living room combined with kitchen and WC with shower.

There is also a 5 m2 big balcony in the apartment.

High and wide floor-to-ceiling show windows fill the interior premises with sunlight, make them spacious and bright, as well as create an impression of blending with nature, which is beautiful during all seasons.