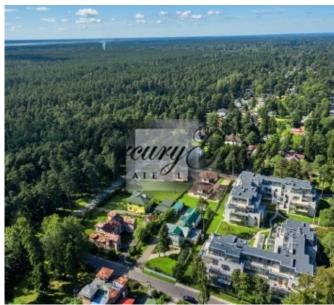

The compound is located in Jaundubulti - a quiet region of Jūrmala. The distance to the seashore is 300 meters. There are private residential houses around the site. Within a few meters of the site there is a beginning of a pine forest. Construction of multi-storey houses on the plots surrounding the compound is prohibited. The distance to the Riga airport is 18 kilometers. The distance to the center of Riga is 26 kilometers.

The city infrastructure is well developed in the area of the residential compound, shops, cafes and restaurants, a bank, a pharmacy etc. are situated not far away.

The new multi-apartment residential compound "Jūrmala Residence" includes two modern three-storeyed residential houses with an attic floor. There are 66 elite apartments, their areas ranging from 54 m2 to 258 m2 (42 three-room apartments and 20 two-room apartments) in the residential compound. There is an underground parking for 80 cars in the basement floor.