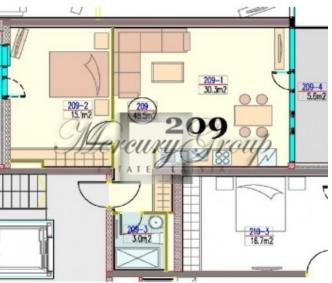

ID code: 5407

Location: Jurmala and region /

Jaundubulti / Strelnieku

Type: **Apartment** House type: **New project** 

Rooms: Floor: 2/3 Size: 53.30 m<sup>2</sup>

Year built:

2011 Price: To buy: 165 000 EUR

### **Description**

Modern and light fully furnished apartment located in Jurmalas Residence.

Apartment has 1 isolted bedroom, living room combined with kitchen and WC with shower.

There is also a 5 m2 big balcony in the apartment.