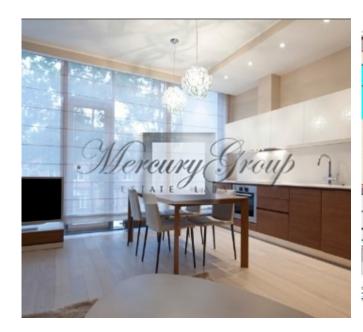

### **Description**

Modern and light fully furnished apartment located in Jurmalas Residence.

Apartment has 1 isolted bedroom, living room combined with kitchen and WC with shower.

There is also a 5 m2 big balcony in the apartment.

High and wide floor-to-ceiling show windows fill the interior premises with sunlight, make them spacious and bright, as well as create an impression of blending with nature, which is beautiful during all seasons.