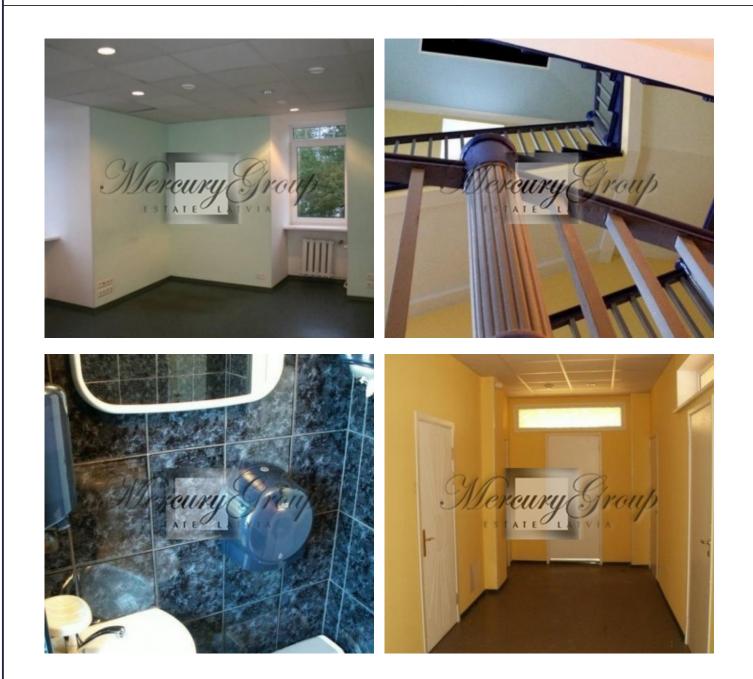

# Description

Investment offer: Commercial complex for sale in Riga. The property located on the land plot of 4726 sq.m and consisting of:

- 1. a main house (administrative facilities) of total area 666 sq.m.,
- 2. a lot of parking lots,
- 3. garages,
- 4. storages,
- 5. and premises, equipped with car service facilities.

Commercial object in Riga, Pardaugava. Well developed infrastructure, convenient public transportation, good access roads, to Jurmala - 15 min. drive, Riga city center - 1- min drive. All city communications: water, sewerage, gas, electricity, internet, alarm system