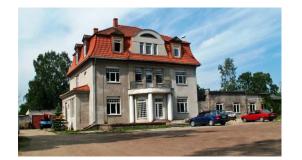

# Description

Investment offer: Commercial complex for sale in Riga. The property located on the land plot of 4726 sq.m and consisting of:

- 1. a main house (administrative facilities) of total area 666 sq.m.,
- 2. a lot of parking lots,
- 3. garages,
- 4. storages,
- 5. and premises, equipped with car service facilities.

Commercial object in Riga, Pardaugava. Well developed infrastructure, convenient public transportation, good access roads, to Jurmala - 15 min. drive, Riga city center - 1- min drive. All city communications: water, sewerage, gas, electricity, internet, alarm system