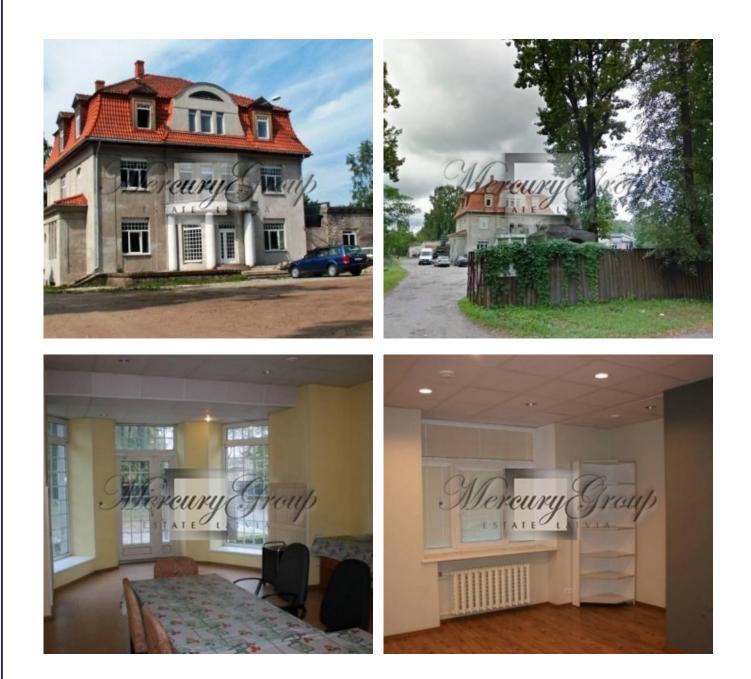

# Description

Investment offer: Commercial complex for sale in Riga. The property located on the land plot of 4726 sq.m and consisting of:

- 1. a main house (administrative facilities) of total area 666 sq.m.,
- 2. a lot of parking lots,
- 3. garages,
- 4. storages,
- 5. and premises, equipped with car service facilities.

Commercial object in Riga, Pardaugava. Well developed infrastructure, convenient public transportation, good access roads, to Jurmala - 15 min. drive, Riga city center - 1- min drive. All city communications: water, sewerage, gas, electricity, internet, alarm system