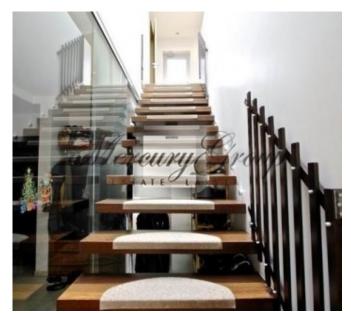

## **Description**

High quality penthouse apartment that is located in the house of club "Chocolate".

Apartment on two levels, with an exit on an own terrace on a roof with area 169 sq m, with a view on all sides and without neighbours.

### 2nd level:

Corridor with an exit on a terrace on a roof.

Children's bedroom.

Guest bedroom with large, built-in wardrobes.

Sanitary knot with a shower.

Owner's bedroom with a separate sanitary knot and an exit on a special balcony with a view on a living room.