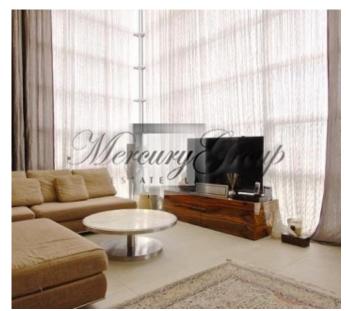

## 1st level:

Lobby with a spacious, built-in wardrobe.

Guest WC

Kitchen.

Spacious living room with 6.3 m height ceiling