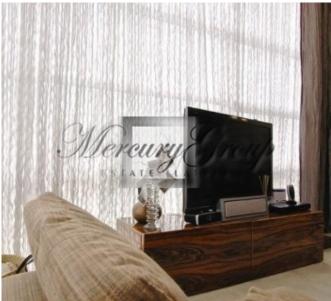

## 1st level:

Lobby with a spacious, built-in wardrobe.

Guest WC

Kitchen.

Spacious living room with 6.3 m height ceiling