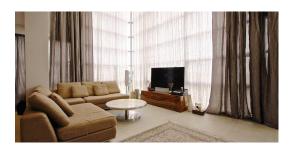

## 1st level:

Lobby with a spacious, built-in wardrobe.

Guest WC

Kitchen.

Spacious living room with 6.3 m height ceiling