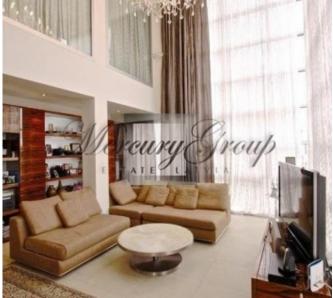

## 1st level:

Lobby with a spacious, built-in wardrobe.

Guest WC

Kitchen.

Spacious living room with 6.3 m height ceiling