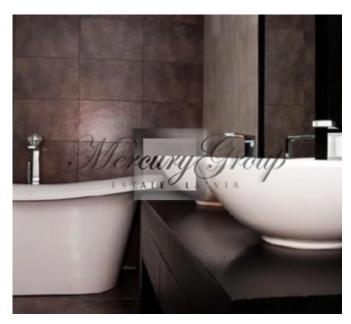

### 2nd level:

Corridor with an exit on a terrace on a roof.

Children's bedroom.

Guest bedroom with large, built-in wardrobes.

Sanitary knot with a shower.

Owner's bedroom with a separate sanitary knot and an exit on a special balcony with a view on a living room.