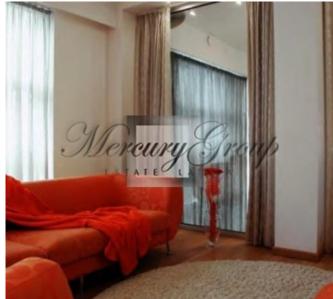

## 1st level:

Lobby with a spacious, built-in wardrobe.

Guest WC

Kitchen.

Spacious living room with 6.3 m height ceiling