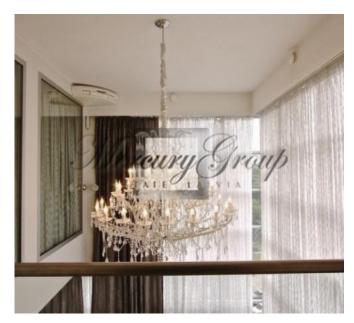

## 1st level:

Lobby with a spacious, built-in wardrobe.

Guest WC

Kitchen.

Spacious living room with 6.3 m height ceiling

### 2nd level:

Corridor with an exit on a terrace on a roof.

Children's bedroom.

Guest bedroom with large, built-in wardrobes.

Sanitary knot with a shower.

Owner's bedroom with a separate sanitary knot and an exit on a special balcony with a view on a living room.