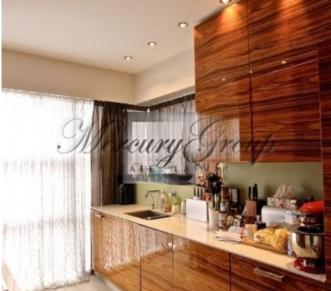

## 1st level:

Lobby with a spacious, built-in wardrobe.

Guest WC

Kitchen.

Spacious living room with 6.3 m height ceiling