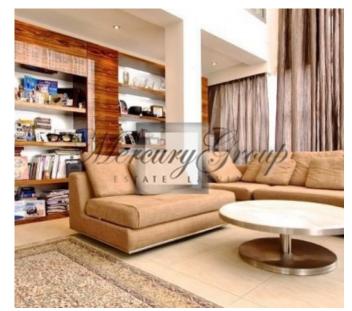

## 1st level:

Lobby with a spacious, built-in wardrobe.

Guest WC

Kitchen.

Spacious living room with 6.3 m height ceiling