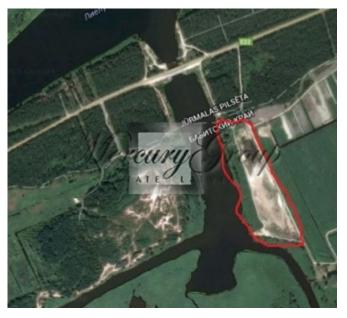

## **Description**

Maximum building density 50%, height 3 floors

Communications not announced

Good location, 15 km from the city center, 5 km to Jurmala, 100m from the highway E22. On the banks of the canal Varkali.

2 contiguous area, the first 5.68 hectares, of which 5.4 hectares commercial land and 0.46 ha facilities for recreation; the second plot of land 2.18 hectares, of which 0.68 hectares are commercial land and 1.5 hectares are for the construction of facilities for recreation.