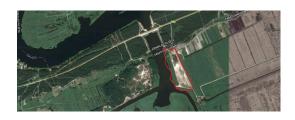

## **Description**

Maximum building density 50%, height 3 floors

Communications not announced

Good location, 15 km from the city center, 5 km to Jurmala, 100m from the highway E22. On the banks of the canal Varkali.

2 contiguous area, the first 5.68 hectares, of which 5.4 hectares commercial land and 0.46 ha facilities for recreation; the second plot of land 2.18 hectares, of which 0.68 hectares are commercial land and 1.5 hectares are for the construction of facilities for recreation.