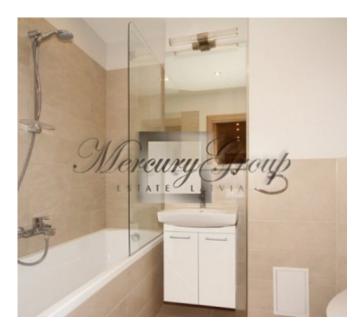

#### **Description**

We offer for long-term rent 3-room apartment on Kr.Valdemara Street. The apartment is rented for the first time! Just complete overhaul of the apartment. There has been used only high quality materials.

The apartment is not furnished, but has built-in kitchen and wardrobe.

Riga Center, located around the office buildings, beautiful houses, museums, business centers. Opposite the house is a public transport stop. Within walking distance are furnished parks and playground. Restaurants and cafes on every corner. It is also not far away from Arena Riga, multi-functional building in the capital of Latvia, where the major sports, musical and cultural events; Olympic Center and sports facilities for various sports, a swimming pool. The Old Town can be reached in 10 minutes, or a few minutes by transport / car