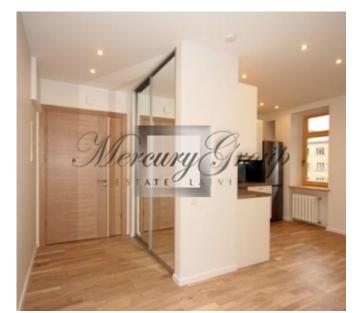

#### **Description**

We offer for long-term rent 3-room apartment on Kr.Valdemara Street. The apartment is rented for the first time! Just complete overhaul of the apartment. There has been used only high quality materials.

The apartment is not furnished, but has built-in kitchen and wardrobe.

Riga Center, located around the office buildings, beautiful houses, museums, business centers. Opposite the house is a public transport stop. Within walking distance are furnished parks and playground. Restaurants and cafes on every corner. It is also not far away from Arena Riga, multi-functional building in the capital of Latvia, where the major sports, musical and cultural events; Olympic Center and sports facilities for various sports, a swimming pool. The Old Town can be reached in 10 minutes, or a few minutes by transport / car