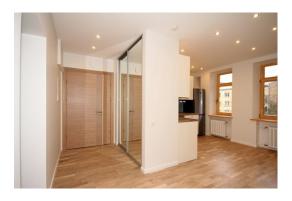

#### **Description**

We offer for long-term rent 3-room apartment on Kr.Valdemara Street. The apartment is rented for the first time! Just complete overhaul of the apartment. There has been used only high quality materials.

The apartment is not furnished, but has built-in kitchen and wardrobe.

Riga Center, located around the office buildings, beautiful houses, museums, business centers. Opposite the house is a public transport stop. Within walking distance are furnished parks and playground. Restaurants and cafes on every corner. It is also not far away from Arena Riga, multi-functional building in the capital of Latvia, where the major sports, musical and cultural events; Olympic Center and sports facilities for various sports, a swimming pool. The Old Town can be reached in 10 minutes, or a few minutes by transport / car