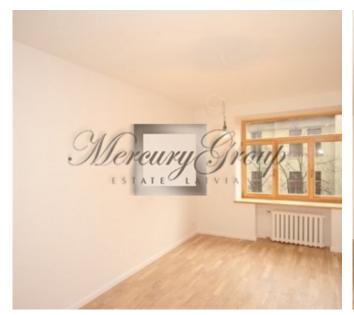

#### **Description**

We offer for long-term rent 3-room apartment on Kr.Valdemara Street. The apartment is rented for the first time! Just complete overhaul of the apartment. There has been used only high quality materials.

The apartment is not furnished, but has built-in kitchen and wardrobe.

Riga Center, located around the office buildings, beautiful houses, museums, business centers. Opposite the house is a public transport stop. Within walking distance are furnished parks and playground. Restaurants and cafes on every corner. It is also not far away from Arena Riga, multi-functional building in the capital of Latvia, where the major sports, musical and cultural events; Olympic Center and sports facilities for various sports, a swimming pool. The Old Town can be reached in 10 minutes, or a few minutes by transport / car