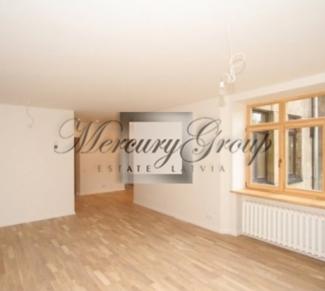

#### **Description**

We offer for long-term rent 3-room apartment on Kr.Valdemara Street. The apartment is rented for the first time! Just complete overhaul of the apartment. There has been used only high quality materials.

The apartment is not furnished, but has built-in kitchen and wardrobe.

Riga Center, located around the office buildings, beautiful houses, museums, business centers. Opposite the house is a public transport stop. Within walking distance are furnished parks and playground. Restaurants and cafes on every corner. It is also not far away from Arena Riga, multi-functional building in the capital of Latvia, where the major sports, musical and cultural events; Olympic Center and sports facilities for various sports, a swimming pool. The Old Town can be reached in 10 minutes, or a few minutes by transport / car