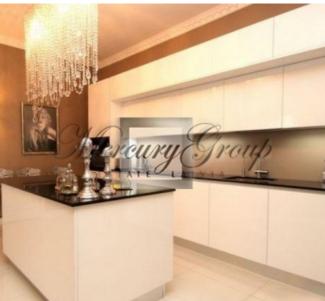

### Description

We offer to buy a luxury apartment with a winter garden and a spacious terrace. Located next to the beautiful church of St. Gertrude. The house is newly renovated and the entrance too, there is a lift, gas heating. Very nice view from the window for both sides: facade and the cozy quiet courtyard.

The apartment has promoted high-quality repair: natural wooden windows, natural wooden doors, stained glass windows, oak parquet floors, floor heating system from gas heating in the kitchen and bathroom. The apartment is equipped with alarm.

Appliances AEG, SONY, STOLLAR. Furniture and from Italian designers PATRIZIA Garganti, Rugiano, BAGA. Sanitaryware Villeroy & Boch

Baznicas street is a small street in calm neighbourhood. However, it is located close to the main city arteries - Brivibas street and Krisjana Valdemara street that leads to Jurmala highway and Riga airport.