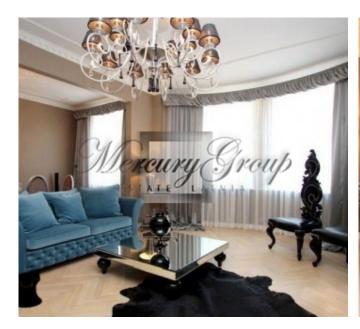

### Description

We offer to buy a luxury apartment with a winter garden and a spacious terrace. Located next to the beautiful church of St. Gertrude. The house is newly renovated and the entrance too, there is a lift, gas heating. Very nice view from the window for both sides: facade and the cozy quiet courtyard.

The apartment has promoted high-quality repair: natural wooden windows, natural wooden doors, stained glass windows, oak parquet floors, floor heating system from gas heating in the kitchen and bathroom. The apartment is equipped with alarm.

Appliances AEG, SONY, STOLLAR. Furniture and from Italian designers PATRIZIA Garganti, Rugiano, BAGA. Sanitaryware Villeroy & Boch

Baznicas street is a small street in calm neighbourhood. However, it is located close to the main city arteries - Brivibas street and Krisjana Valdemara street that leads to Jurmala highway and Riga airport.