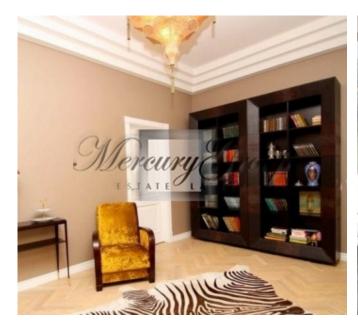

### Description

We offer to buy a luxury apartment with a winter garden and a spacious terrace. Located next to the beautiful church of St. Gertrude. The house is newly renovated and the entrance too, there is a lift, gas heating. Very nice view from the window for both sides: facade and the cozy quiet courtyard.

The apartment has promoted high-quality repair: natural wooden windows, natural wooden doors, stained glass windows, oak parquet floors, floor heating system from gas heating in the kitchen and bathroom. The apartment is equipped with alarm.

Appliances AEG, SONY, STOLLAR. Furniture and from Italian designers PATRIZIA Garganti, Rugiano, BAGA. Sanitaryware Villeroy & Boch

Baznicas street is a small street in calm neighbourhood. However, it is located close to the main city arteries - Brivibas street and Krisjana Valdemara street that leads to Jurmala highway and Riga airport.