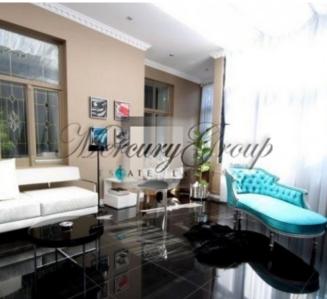

### Description

We offer to buy a luxury apartment with a winter garden and a spacious terrace. Located next to the beautiful church of St. Gertrude. The house is newly renovated and the entrance too, there is a lift, gas heating. Very nice view from the window for both sides: facade and the cozy quiet courtyard.

The apartment has promoted high-quality repair: natural wooden windows, natural wooden doors, stained glass windows, oak parquet floors, floor heating system from gas heating in the kitchen and bathroom. The apartment is equipped with alarm.

Appliances AEG, SONY, STOLLAR. Furniture and from Italian designers PATRIZIA Garganti, Rugiano, BAGA. Sanitaryware Villeroy & Boch

Baznicas street is a small street in calm neighbourhood. However, it is located close to the main city arteries - Brivibas street and Krisjana Valdemara street that leads to Jurmala highway and Riga airport.