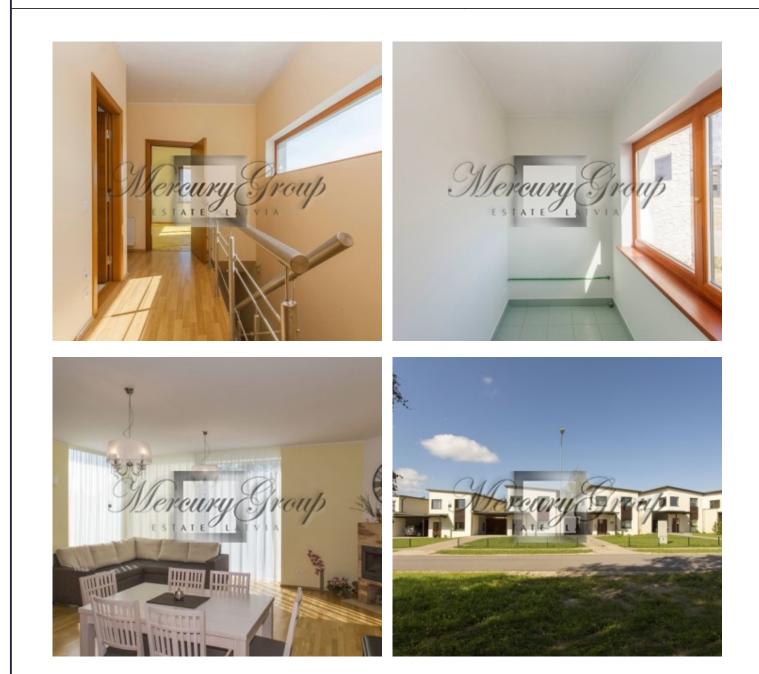

### Description

Townhouse for sale on the island Zirnyusala with full finishing.

The island Zirņusala is located in the area of Dole Island and is surrounded from three sides by the Daugava river. Zirņusala is 20 hectares of beautiful nature and peace. At the same time it is located only in 2 km till the boearder of Riga. The first part of a residential cottage village, named after the island - Zirņusala, is completed, almost every house has a beautiful view of the Daugava. Public transport stop is in 15-minutes walk away. Developed infrastructure: a school, a kindergarten, shops, a cafe are located in 5 km in the direction of Salaspils.

All communications: electricity, water (own well), sewerage, gas. Asphalted streets of the village and access roads, street lighting.

For sale are offered several sections of townhouses with full finishing. All the houses of the village Zirņusala have a very good 2-storey layout - 3 bedrooms, 3 bathrooms, a spacious living room with open-plan kitchen, as well as premises for a boiler and laundry. The houses are equipped with a comfortable kitchen with built-in appliances. Viessmann gas boiler "Vitodens 100-W" (19 kW) is installed in the houses, with connection to the Viessmann boiler - 150 liters capacity. Each house has its own terrace. Carport near the house.