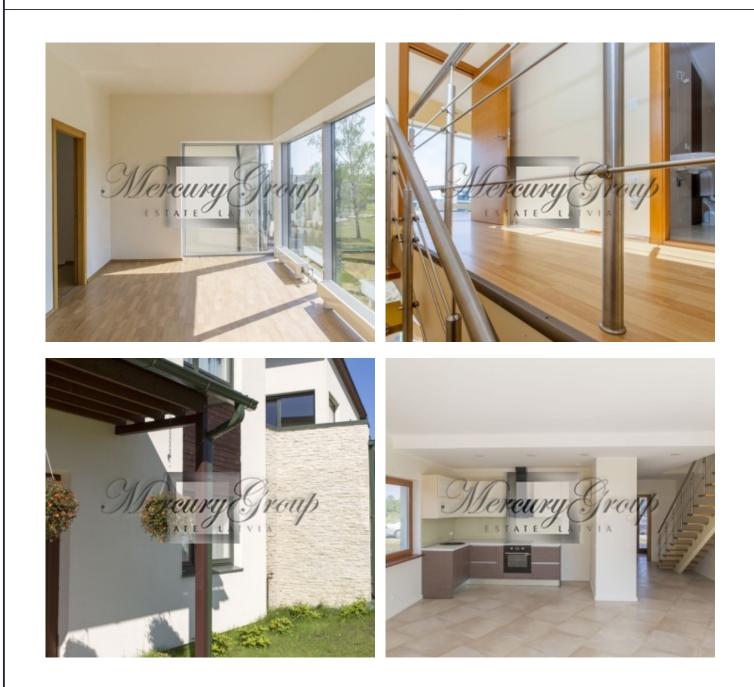

### Description

Townhouse for sale on the island Zirnyusala with full finishing.

The island Zirņusala is located in the area of Dole Island and is surrounded from three sides by the Daugava river. Zirņusala is 20 hectares of beautiful nature and peace. At the same time it is located only in 2 km till the boearder of Riga. The first part of a residential cottage village, named after the island - Zirņusala, is completed, almost every house has a beautiful view of the Daugava. Public transport stop is in 15-minutes walk away. Developed infrastructure: a school, a kindergarten, shops, a cafe are located in 5 km in the direction of Salaspils.

All communications: electricity, water (own well), sewerage, gas. Asphalted streets of the village and access roads, street lighting.

For sale are offered several sections of townhouses with full finishing. All the houses of the village Zirņusala have a very good 2-storey layout - 3 bedrooms, 3 bathrooms, a spacious living room with open-plan kitchen, as well as premises for a boiler and laundry. The houses are equipped with a comfortable kitchen with built-in appliances. Viessmann gas boiler "Vitodens 100-W" (19 kW) is installed in the houses, with connection to the Viessmann boiler - 150 liters capacity. Each house has its own terrace. Carport near the house.