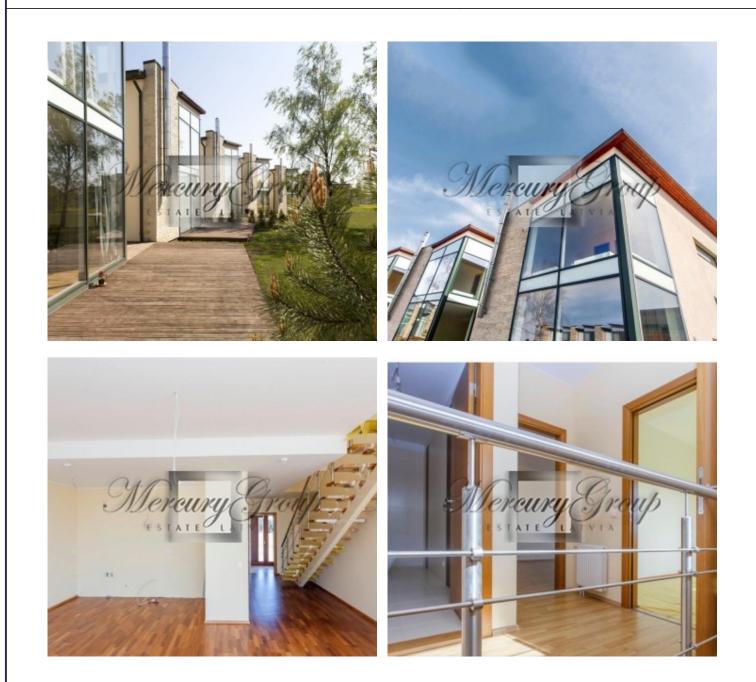

### Description

Townhouse for sale on the island Zirnyusala with full finishing.

The island Zirņusala is located in the area of Dole Island and is surrounded from three sides by the Daugava river. Zirņusala is 20 hectares of beautiful nature and peace. At the same time it is located only in 2 km till the boearder of Riga. The first part of a residential cottage village, named after the island - Zirņusala, is completed, almost every house has a beautiful view of the Daugava. Public transport stop is in 15-minutes walk away. Developed infrastructure: a school, a kindergarten, shops, a cafe are located in 5 km in the direction of Salaspils.

All communications: electricity, water (own well), sewerage, gas. Asphalted streets of the village and access roads, street lighting.

For sale are offered several sections of townhouses with full finishing. All the houses of the village Zirņusala have a very good 2-storey layout - 3 bedrooms, 3 bathrooms, a spacious living room with open-plan kitchen, as well as premises for a boiler and laundry. The houses are equipped with a comfortable kitchen with built-in appliances. Viessmann gas boiler "Vitodens 100-W" (19 kW) is installed in the houses, with connection to the Viessmann boiler - 150 liters capacity. Each house has its own terrace. Carport near the house.