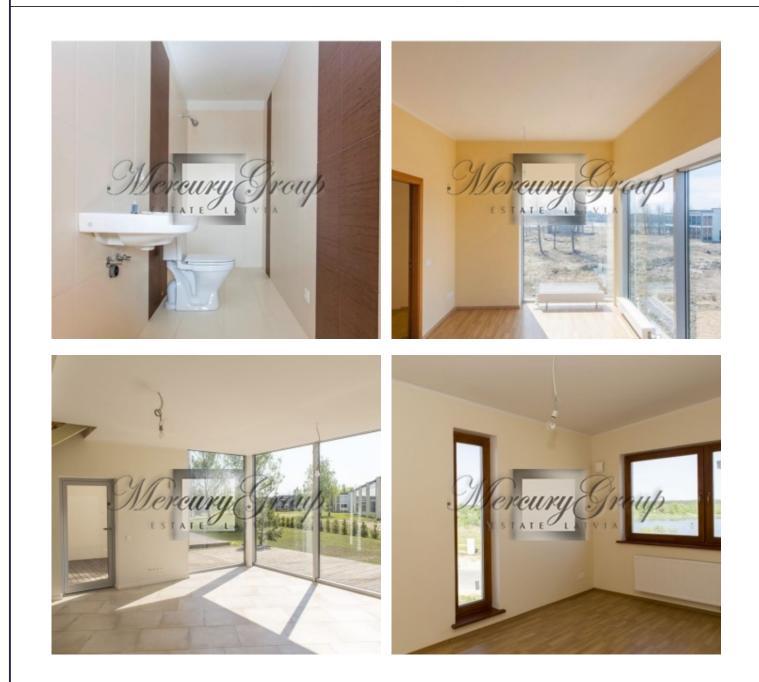

All communications: electricity, water (own well), sewerage, gas. Asphalted streets of the village and access roads, street lighting.

For sale are offered several sections of townhouses with full finishing. All the houses of the village Zirņusala have a very good 2-storey layout - 3 bedrooms, 3 bathrooms, a spacious living room with open-plan kitchen, as well as premises for a boiler and laundry. The houses are equipped with a comfortable kitchen with built-in appliances. Viessmann gas boiler "Vitodens 100-W" (19 kW) is installed in the houses, with connection to the Viessmann boiler - 150 liters capacity. Each house has its own terrace. Carport near the house.