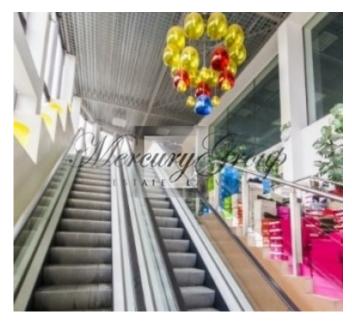

## Description

Commercial premises/Shopping Mall of 4750 sqm. is offered for sale.

Land plot - 5205 sqm.

The property consists of three-storey building, equipped with service elevators and moving staircase.