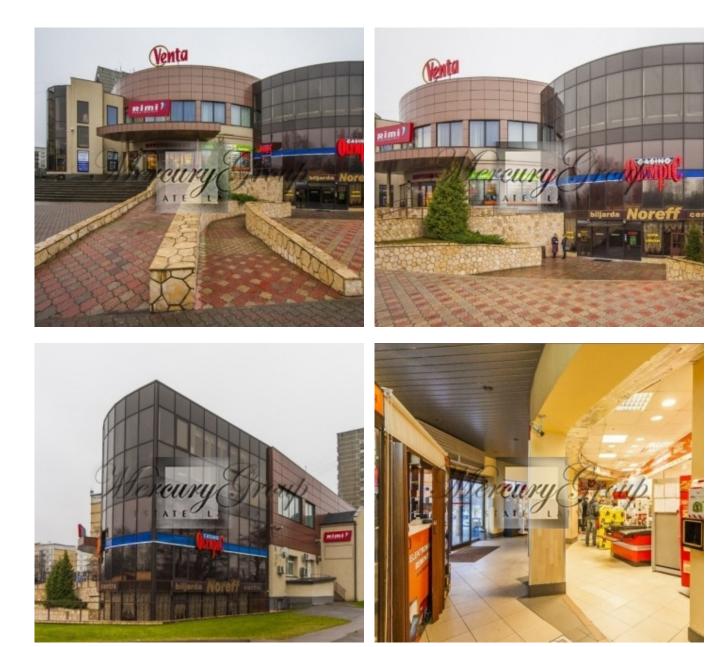

## Description

Commercial premises/Shopping Mall of 4750 sqm. is offered for sale.

Land plot - 5205 sqm.

The property consists of three-storey building, equipped with service elevators and moving staircase.

Independent heating system, all city communications.

There are a long-term lease agreement with first floor tenants: RIMI, Drogas, SMP bank, Olympic Casino.

The property is situated in Riga, Zolitude (Latvia). Great location: Jurmala in 10 minutes drive away. The center of Riga in 15 minutes driving distance. Riga International Airport located in 5 minutes driving distance. A quiet green area of Riga, next to all the necessary infrastructure: bus, supermarkets, pharmacies and sports club.