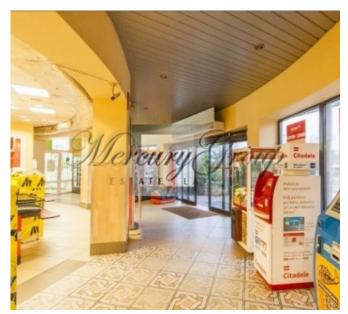

## Description

Commercial premises/Shopping Mall of 4750 sqm. is offered for sale.

Land plot - 5205 sqm.

The property consists of three-storey building, equipped with service elevators and moving staircase.

Independent heating system, all city communications.

There are a long-term lease agreement with first floor tenants: RIMI, Drogas, SMP bank, Olympic Casino.

The property is situated in Riga, Zolitude (Latvia). Great location: Jurmala in 10 minutes drive away. The center of Riga in 15 minutes driving distance. Riga International Airport located in 5 minutes driving distance. A quiet green area of Riga, next to all the necessary infrastructure: bus, supermarkets, pharmacies and sports club.