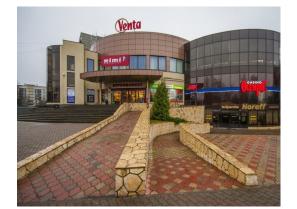

## Description

Commercial premises/Shopping Mall of 4750 sqm. is offered for sale.

Land plot - 5205 sqm.

The property consists of three-storey building, equipped with service elevators and moving staircase.

Independent heating system, all city communications.

There are a long-term lease agreement with first floor tenants: RIMI, Drogas, SMP bank, Olympic Casino.

The property is situated in Riga, Zolitude (Latvia). Great location: Jurmala in 10 minutes drive away. The center of Riga in 15 minutes driving distance. Riga International Airport located in 5 minutes driving distance. A quiet green area of Riga, next to all the necessary infrastructure: bus, supermarkets, pharmacies and sports club.